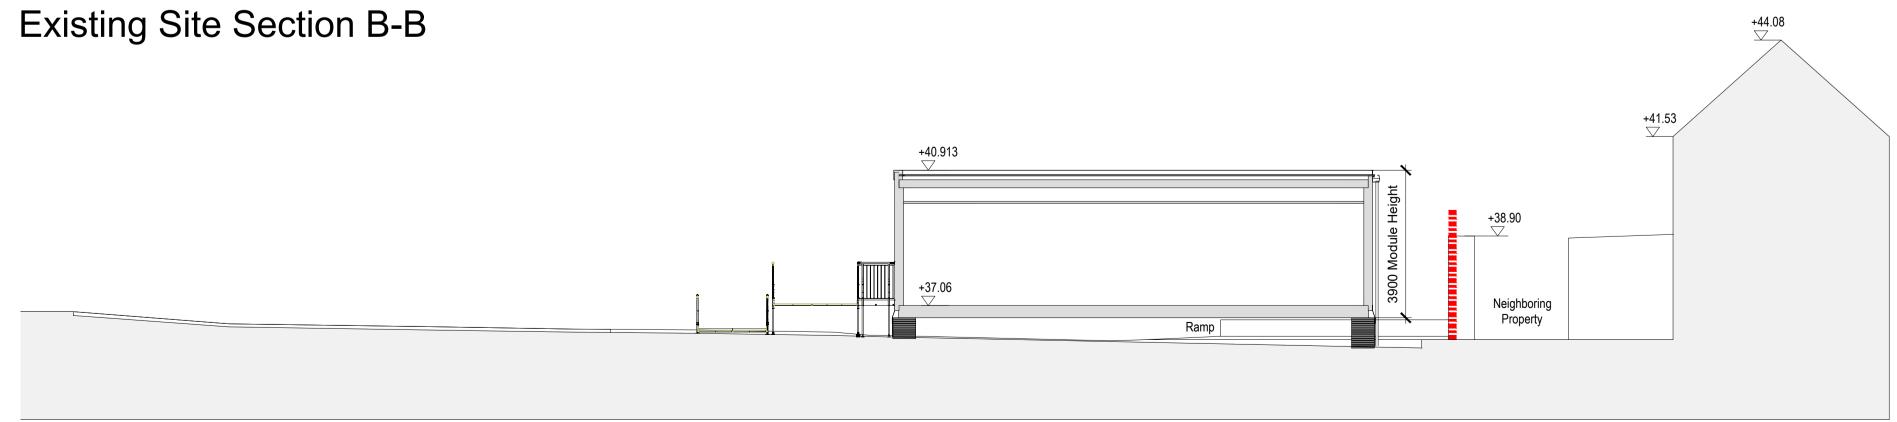

## Proposed Site Section B-B

0 1 2 3 4 5 Metres 1:100

SCALE 1:1250

| _      |                                    | 23 : First Issue :                                             |                                         |       |                           | SWL : JA                |      |
|--------|------------------------------------|----------------------------------------------------------------|-----------------------------------------|-------|---------------------------|-------------------------|------|
| Rev:   | Date:                              | Description:                                                   |                                         |       |                           | By:                     | Aut  |
|        |                                    |                                                                |                                         | a. Ti | he Old Stati              | ion                     |      |
|        |                                    |                                                                |                                         | S     | tation Road               | ł                       |      |
|        |                                    |                                                                |                                         |       | tokesley                  |                         |      |
|        |                                    |                                                                | S                                       |       | S9 7AB                    |                         |      |
|        |                                    |                                                                |                                         |       | tokesley@p                |                         | .co. |
|        |                                    | archite                                                        | ects                                    |       | 1642 712 6                |                         |      |
|        |                                    |                                                                |                                         | w. w  | /ww.pandhs                | s.co.uk                 |      |
| Client | :                                  |                                                                |                                         |       |                           |                         |      |
| Pren   | nier Modu                          | lar Ltd                                                        |                                         |       |                           |                         |      |
| Projec | ct No:                             | Project Name:                                                  |                                         |       |                           |                         |      |
| 3715   | 5                                  | Berwick Temp W                                                 | /ard Block                              |       |                           |                         |      |
|        |                                    |                                                                |                                         |       |                           |                         |      |
| _      |                                    |                                                                |                                         |       |                           |                         |      |
| Docur  | nent Referen                       | ice:                                                           |                                         |       |                           |                         |      |
| Docur  | nent Referen<br>Project            | nce:<br>Originator Functi                                      | onal Spatial Form                       | Disc  | cipline No                | umber                   |      |
|        | Project                            | Originator Function                                            |                                         |       |                           |                         |      |
|        |                                    | Originator Function                                            | onal Spatial Form<br><b>( - ZZ - DR</b> |       |                           | <sup>umber</sup>        |      |
|        | Project                            | Originator Function                                            |                                         |       |                           |                         |      |
|        | Project                            | Originator Functi                                              |                                         | - /   |                           |                         |      |
|        | Project                            | Originator Functi                                              | ( - ZZ - DR                             | - /   | A - 90                    | 0005                    |      |
|        | Project                            | Originator Functi                                              | ( - ZZ - DR                             | - /   | A - 90<br>R               |                         |      |
|        | Project<br>FBTW<br>Status:<br>Code | Originator Functi<br>- PHS - XX<br>Existing & P<br>Description | ( - ZZ - DR<br>Proposed Site Sect       | - /   | <b>A - 90</b><br>Ra<br>Ca | 0005<br>evision:<br>ode |      |
|        | Project<br>FBTW<br>Status:         | Originator Functi                                              | ( - ZZ - DR<br>Proposed Site Sect       | - /   | <b>A - 90</b><br>Ra<br>Ca | )005                    |      |
| NH     | Project<br>FBTW<br>Status:<br>Code | Originator Functi<br>- PHS - XX<br>Existing & P<br>Description | ( - ZZ - DR<br>Proposed Site Sect       | - /   | A - 90<br>Ra<br>Ca<br>P   | 0005<br>evision:<br>ode |      |