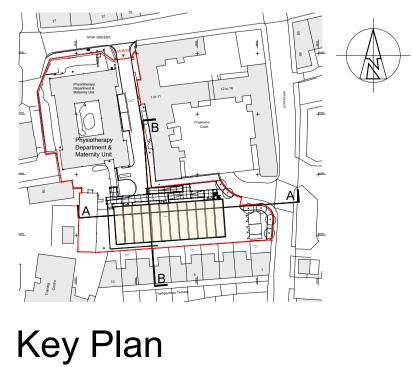

Existing Site Section A-A

Proposed Site Section A-A (building FFL @ 37.06)

## Proposed Site Section B-B

0 1 2 3 4 5 Metres 1:100

SCALE 1:1250

| _      |                                    | 23 : First Issue :                                             |                                         |       |                           | SWL : JA                |      |
|--------|------------------------------------|----------------------------------------------------------------|-----------------------------------------|-------|---------------------------|-------------------------|------|
| Rev:   | Date:                              | Description:                                                   |                                         |       |                           | By:                     | Aut  |
|        |                                    |                                                                |                                         | a. Ti | he Old Stati              | ion                     |      |
|        |                                    |                                                                |                                         | S     | tation Road               | ł                       |      |
|        |                                    |                                                                |                                         |       | tokesley                  |                         |      |
|        |                                    |                                                                | S                                       |       | S9 7AB                    |                         |      |
|        |                                    |                                                                |                                         |       | tokesley@p                |                         | .co. |
|        |                                    | archite                                                        | ects                                    |       | 1642 712 6                |                         |      |
|        |                                    |                                                                |                                         | w. w  | /ww.pandhs                | s.co.uk                 |      |
| Client | :                                  |                                                                |                                         |       |                           |                         |      |
| Pren   | nier Modu                          | lar Ltd                                                        |                                         |       |                           |                         |      |
| Projec | ct No:                             | Project Name:                                                  |                                         |       |                           |                         |      |
| 3715   | 5                                  | Berwick Temp W                                                 | /ard Block                              |       |                           |                         |      |
|        |                                    |                                                                |                                         |       |                           |                         |      |
| _      |                                    |                                                                |                                         |       |                           |                         |      |
| Docur  | nent Referen                       | ice:                                                           |                                         |       |                           |                         |      |
| Docur  | nent Referen<br>Project            | nce:<br>Originator Functi                                      | onal Spatial Form                       | Disc  | cipline No                | umber                   |      |
|        | Project                            | Originator Function                                            |                                         |       |                           |                         |      |
|        |                                    | Originator Function                                            | onal Spatial Form<br><b>( - ZZ - DR</b> |       |                           | <sup>umber</sup>        |      |
|        | Project                            | Originator Function                                            |                                         |       |                           |                         |      |
|        | Project                            | Originator Functi                                              |                                         | - /   |                           |                         |      |
|        | Project                            | Originator Functi                                              | ( - ZZ - DR                             | - /   | A - 90                    | 0005                    |      |
|        | Project                            | Originator Functi                                              | ( - ZZ - DR                             | - /   | A - 90<br>R               |                         |      |
|        | Project<br>FBTW<br>Status:<br>Code | Originator Functi<br>- PHS - XX<br>Existing & P<br>Description | ( - ZZ - DR<br>Proposed Site Sect       | - /   | <b>A - 90</b><br>Ra<br>Ca | 0005<br>evision:<br>ode |      |
|        | Project<br>FBTW<br>Status:         | Originator Functi                                              | ( - ZZ - DR<br>Proposed Site Sect       | - /   | <b>A - 90</b><br>Ra<br>Ca | )005                    |      |
| NH     | Project<br>FBTW<br>Status:<br>Code | Originator Functi<br>- PHS - XX<br>Existing & P<br>Description | ( - ZZ - DR<br>Proposed Site Sect       | - /   | A - 90<br>Ra<br>Ca<br>P   | 0005<br>evision:<br>ode |      |