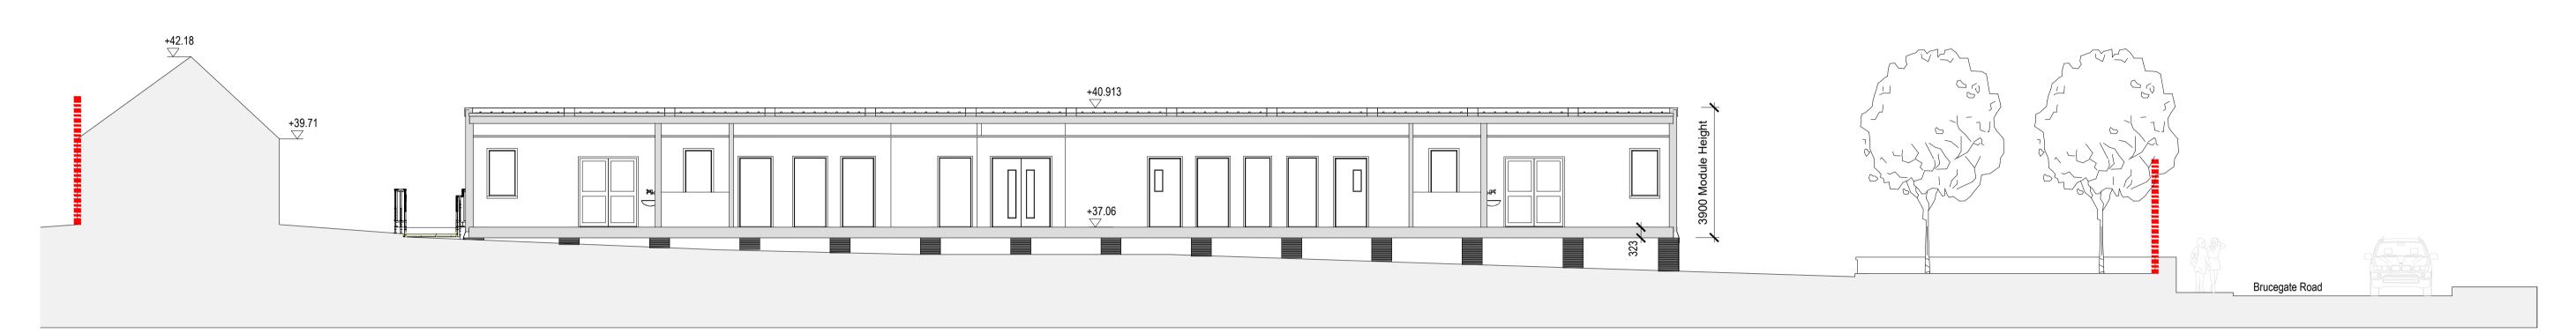

Existing Site Section A-A



Proposed Site Section A-A (building FFL @ 37.06)





## Proposed Site Section B-B

0 1 2 3 4 5 Metres 1:100





SCALE 1:1250

| _      |                                    | 23 : First Issue :                                             |                                         |       |                           | SWL : JA                |      |
|--------|------------------------------------|----------------------------------------------------------------|-----------------------------------------|-------|---------------------------|-------------------------|------|
| Rev:   | Date:                              | Description:                                                   |                                         |       |                           | By:                     | Aut