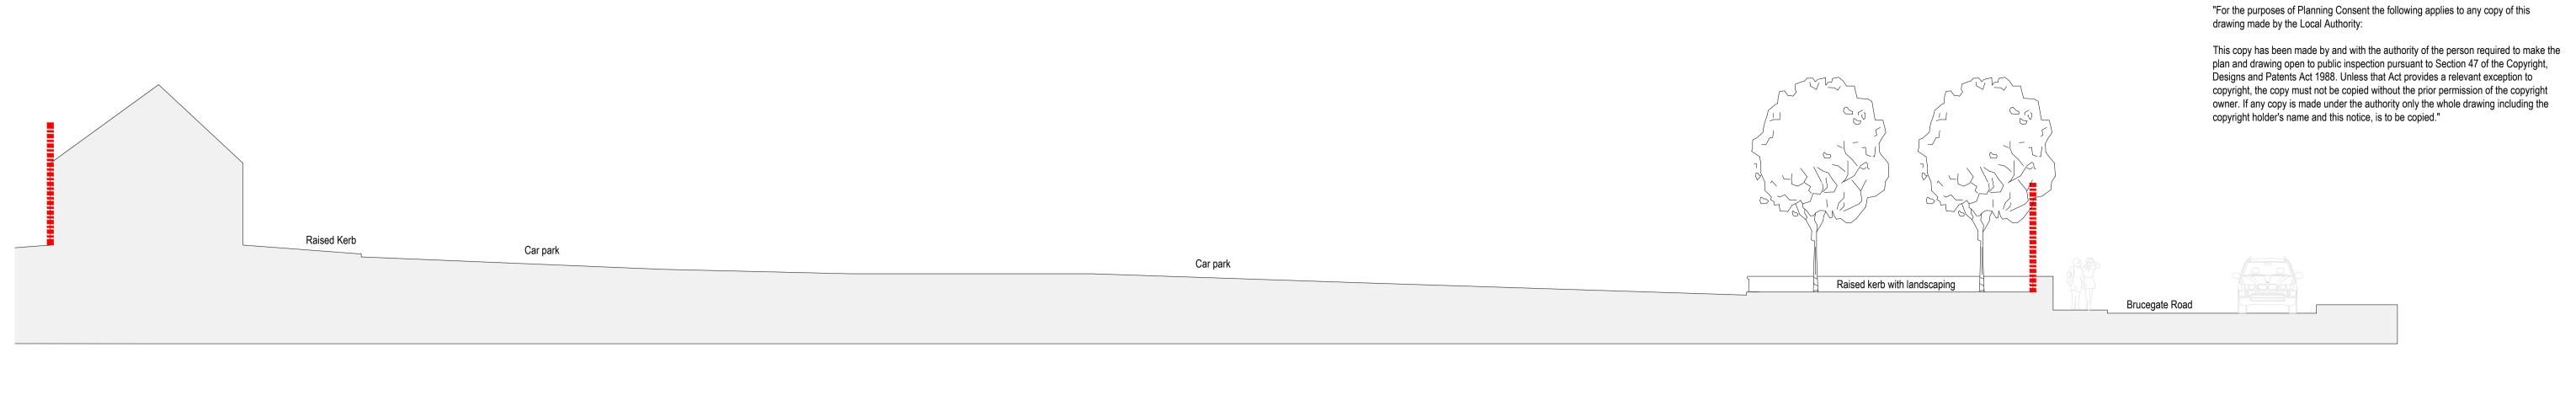

Existing Site Section A-A



Proposed Site Section A-A (building FFL @ 37.06)





## Proposed Site Section B-B

0 1 2 3 4 5 Metres 1:100





SCALE 1:1250

| _      |                                    | 23 : First Issue :                                             |                                         |       |                           | SWL : JA                |      |
|--------|------------------------------------|----------------------------------------------------------------|-----------------------------------------|-------|---------------------------|-------------------------|------|
| Rev:   | Date:                              | Description:                                                   |                                         |       |                           | By