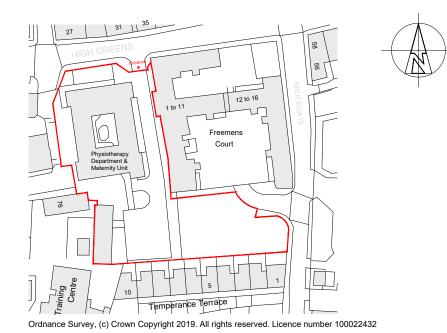

## Application Boundary

P02: 21.09.23: Scale bar corrected
P01: 21.06.23: ISSUED FOR INFORMATION

By: Auth:

SWL : JA SWL : JA

P+HS architects

a. The Old Station Station Road Stokesley TS9 7AB e. Stokesley@pandhs.co.uk t. 01642 712 684 w. www.pandhs.co.uk

Client:

Premier Modular Ltd

Project No: Project Name:

3715 Berwick Temporary Ward Block

| Document Refer     | rence:         |                  |           |            |              |
|--------------------|----------------|------------------|-----------|------------|--------------|
| Project            | Originator Fur | nctional Spacial | Form      | Discipline | Number       |
| NHFBTW             | / - PHS - 2    | XX - XX -        | DR        | - A -      | 90000        |
| Site Location Plan |                |                  |           |            |              |
| Status:            |                |                  |           |            | Revision:    |
| Code               | Description    |                  |           |            | Code         |
| S2                 | INFORMATIO     | ON               |           |            | P02          |
| Created By:        | Authorised By: | Date of firs     | st issue: |            | Scale at A3: |
| SWL                | JA             | 21.06.20         | 023       |            | 1:1250       |