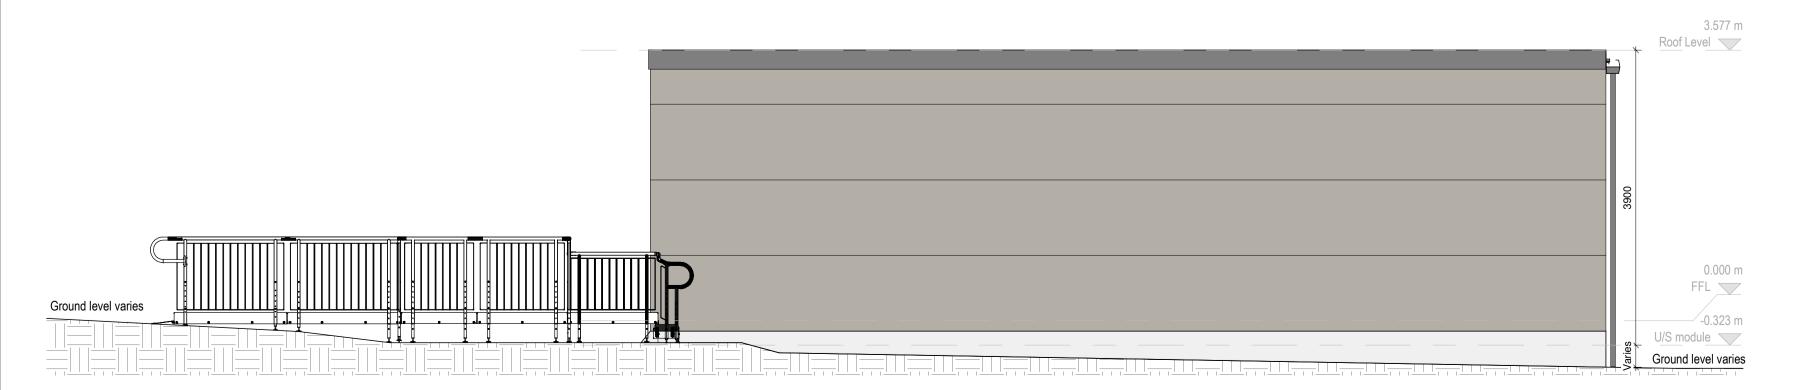

## **BUILDING ELEVATION 3**

0.000 m FFL -0.323 m U/S module Ground level varies