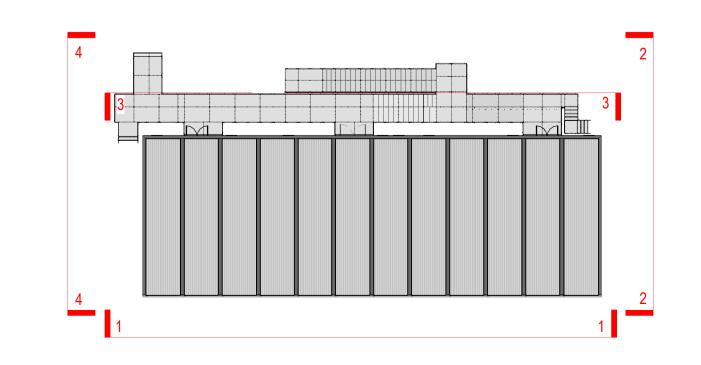

## **BUILDING ELEVATION 2**

Modular building comprising of:

Berwick Temporary Ward Block NHFBTW - PHS - XX - ZZ - DR - A - 21001 **Proposed Elevations** Revision: Code Code P03 **WORK IN PROGRESS** Date of first issue: Scale at A1: 13. 06. 23 As indicated