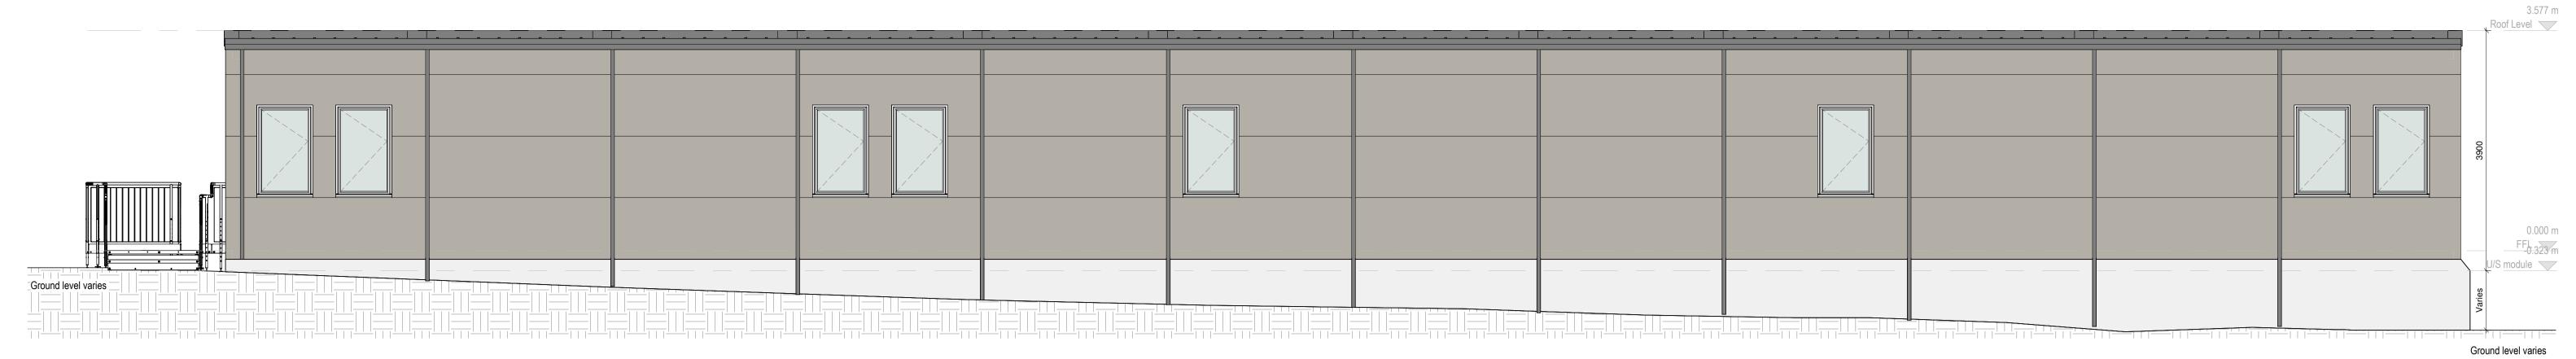

## **BUILDING ELEVATION 1**

1:50

Roof Level 0.000 m T FFL -0.323 m U/S module Ground level varies