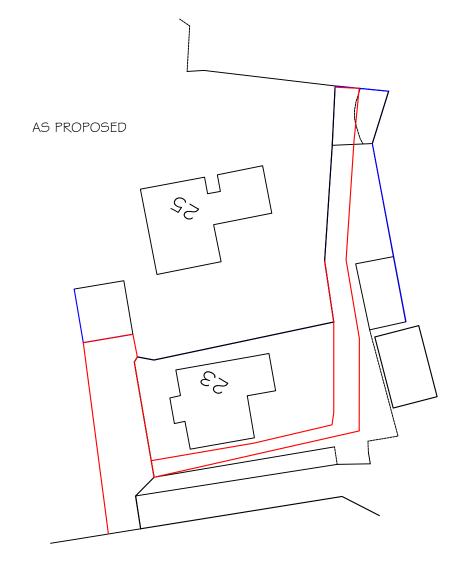

| DRAWN BY:<br>Planning<br>Consultancy<br>Ltd | CLIENT: MRS D Mcdonnell<br>PROJECT:CHANGE OF USE OF<br>AGRICULTURAL LAND TO PRIVATE DOMESTIC<br>GARDEN<br>( RETROSPECTIVE) | DATE: GTH SEPTEMBER<br>2023<br>NO. ML/DM/G20G<br>SCALE: 1:500 |  |
|---------------------------------------------|----------------------------------------------------------------------------------------------------------------------------|---------------------------------------------------------------|--|
|                                             | GARDEN                                                                                                                     |                                                               |  |