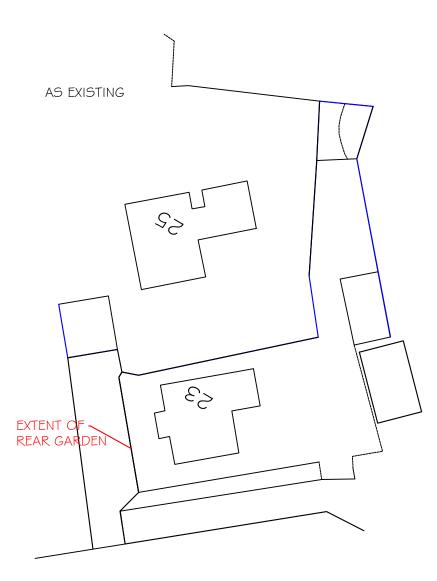

| DRAWN BY:<br>Planning<br>Consultancy<br>Ltd | CLIENT: MRS D Mcdonnell<br>PROJECT:CHANGE OF USE OF<br>AGRICULTURAL LAND TO PRIVATE DOMESTIC<br>GARDEN<br>( RETROSPECTIVE) | DATE: GTH SEPTEMBER<br>2023<br>NO. ML/DM/G20G<br>SCALE: 1:500 |  |
|---------------------------------------------|----------------------------------------------------------------------------------------------------------------------------|---------------------------------------------------------------|--|
|                                             | GARDEN                                                                                                                     |                                                               |  |