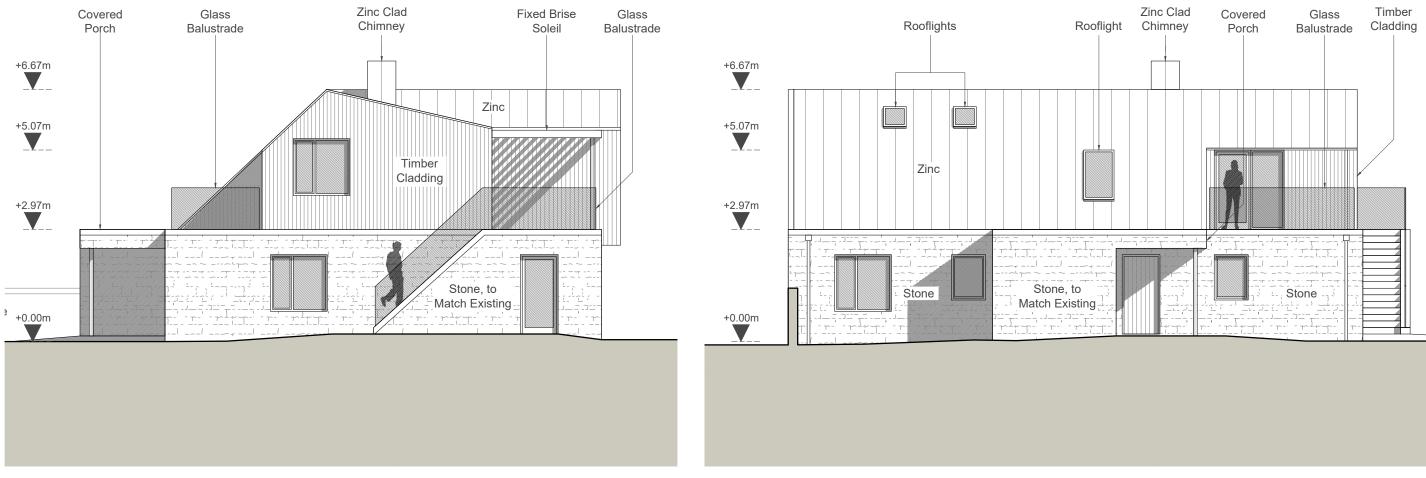

## **Proposed South Elevation**

Proposed West Elevation

The title, copyright and confidential information in this document belongs to Orme Limited, all rights reserved. All dimensions to be checked on site before work commences and any discrepancies reported to the Architect immediately. This drawing is to be read in conjunction with other documents issued by the Architect.

Postlebury

drawn/check date

title date scale drawn/checked drg

Proposed South & West Elevations 15/05/23 1:100 @ A3 PB/WY 1687/041 rev \*