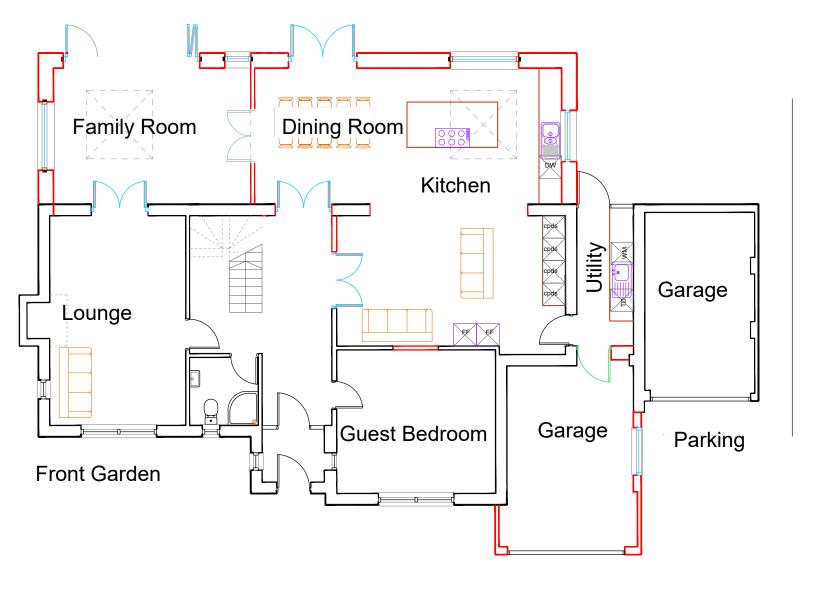

## Rear Garden

Parking

NOTES.

THIS DRAWING IS COPYRIGHT.

THE DRAWING IS NOT TO BE USED FOR CONSTRUCTION UNLESS MARKED 'FOR CONSTRUCTION'

THE CONTRACTOR IS RESPONSIBLE FOR ALL DIMENSIONS AND THE CORRECT SETTING OUT ON SITE. ONLY FIGURED DIMENSIONS ARE TO BE USED, IF IN DOUBT ASK.

Project

52, OAKTREE AVENUE, PUCKLECHURCH, SOUTH GLOUCESTERSHIRE, BS16 9SF.

Drawing Title

EXTENSIONS AND REMODELING

PROPOSED GROUND FLOOR LAYOUT PLAN

| Scale      |         | Job Number     |
|------------|---------|----------------|
| 1:100@A3   |         |                |
| Date       |         | Drawing Number |
| 24.08.2023 |         | DI 10          |
| Drawn      | Checked | PL10           |
| JM         | PJO     |                |