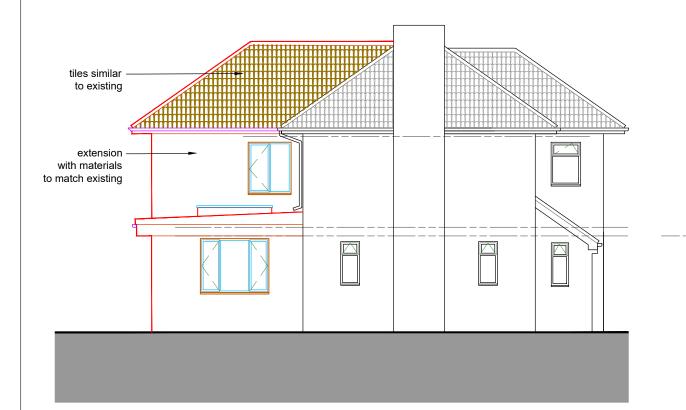

\Proposed Rear Elevation (North) scale 1:100

\Proposed Side Elevation (West) scale 1:100

NOTES.

THIS DRAWING IS COPYRIGHT.

THE DRAWING IS NOT TO BE USED FOR CONSTRUCTION UNLESS MARKED 'FOR CONSTRUCTION'

THE CONTRACTOR IS RESPONSIBLE FOR ALL DIMENSIONS AND THE CORRECT SETTING OUT ON SITE. ONLY FIGURED DIMENSIONS ARE TO BE USED, IF IN DOUBT ASK.