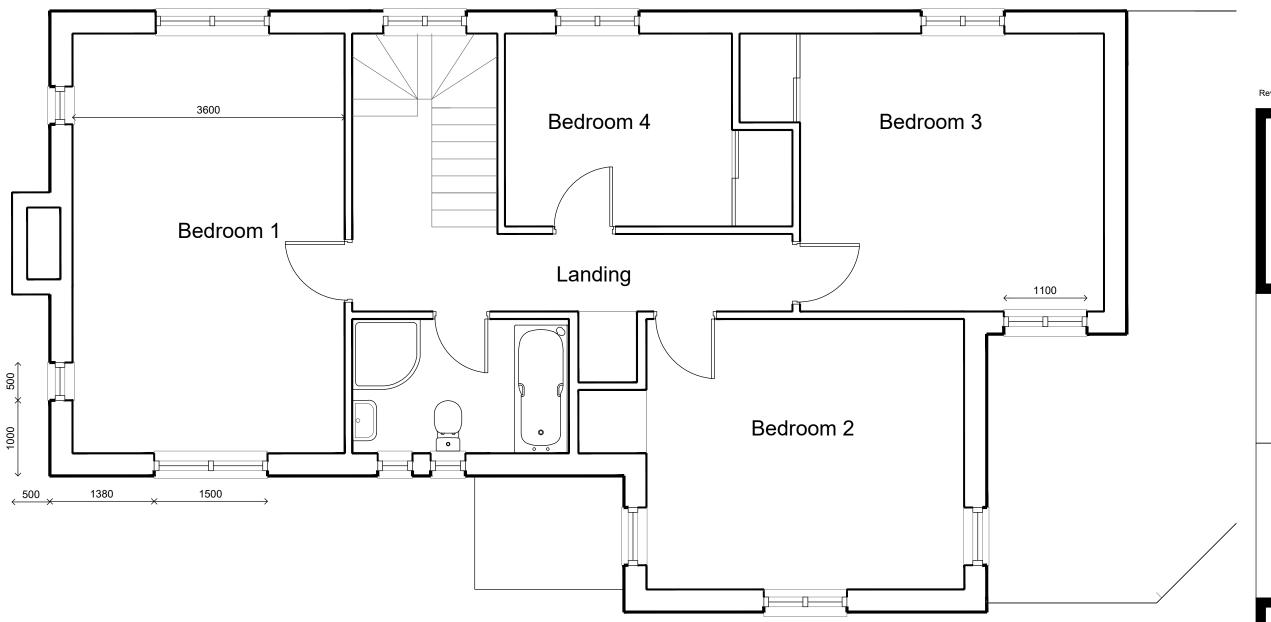

EXISTING FIRST FLOOR

| Job Number     | Scale      |       |
|----------------|------------|-------|
|                | 1:50@A3    |       |
| Drawing Number | Date       |       |
| PI 04          | 22.08.2023 |       |
| PLU4           | Checked    | Drawn |
|                | PJO        | JM    |