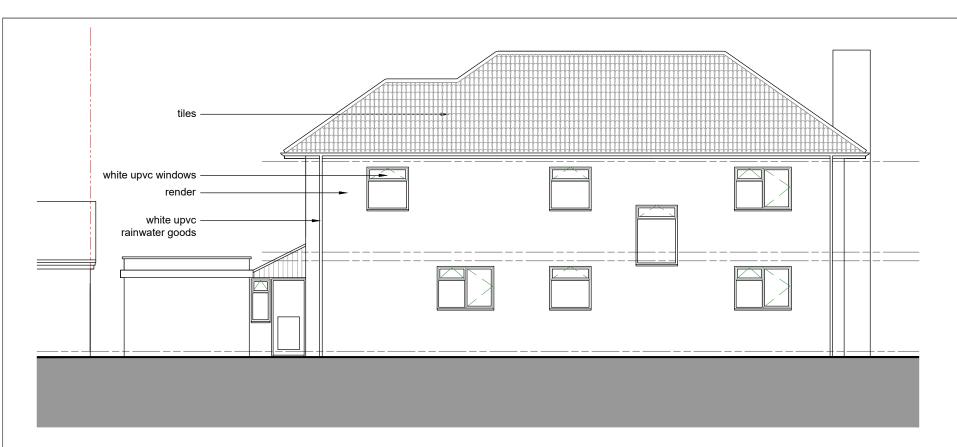

Existing Rear Elevation (North) scale 1:100

Existing Side Elevation (West) scale 1:100

NOTES.

THIS DRAWING IS COPYRIGHT.

THE DRAWING IS NOT TO BE USED FOR CONSTRUCTION UNLESS MARKED 'FOR CONSTRUCTION'

THE CONTRACTOR IS RESPONSIBLE FOR ALL DIMENSIONS AND THE CORRECT SETTING OUT ON SITE. ONLY FIGURED DIMENSIONS ARE TO BE USED, IF IN DOUBT ASK.