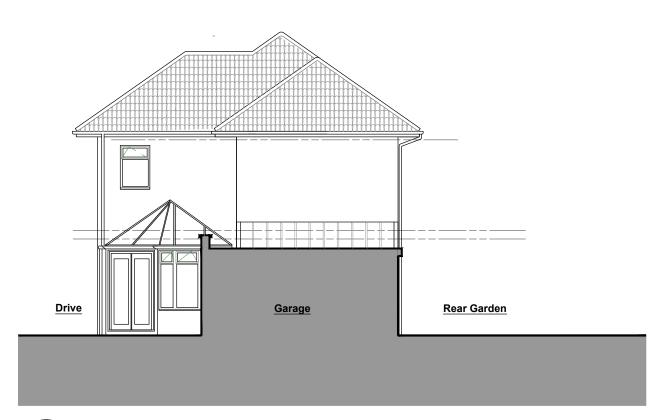

05 Existing Front Elevation (South)

S scale 1:100

Existing Side Elevation (East) scale 1:100

NOTES.

THIS DRAWING IS COPYRIGHT.

THE DRAWING IS NOT TO BE USED FOR CONSTRUCTION UNLESS MARKED 'FOR CONSTRUCTION'

52, OAKTREE AVENUE, PUCKLECHURCH, SOUTH GLOUCESTERSHIRE, BS16 9SF.

Drawing Title

EXTENSIONS AND REMODELING

**EXISTING ELEVATIONS** 

| Scale      |         | Job Number     |
|------------|---------|----------------|
| 1:100@A3   |         |                |
| Date       |         | Drawing Number |
| 13.03.2023 |         | DLOS           |
| Drawn      | Checked | PL05           |
| JM         | PJO     |                |