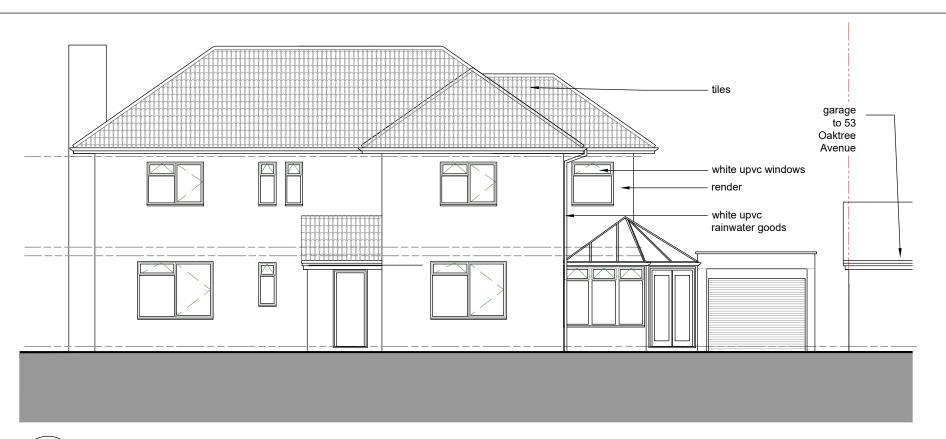

05 Existing Front Elevation (South)

S scale 1:100

Existing Side Elevation (East) scale 1:100

NOTES.

THIS DRAWING IS COPYRIGHT.

THE DRAWING IS NOT TO BE USED FOR CONSTRUCTION UNLESS MARKED 'FOR CONSTRUCTION'

52, OAKTREE AVENUE, PUCKLECHURCH, SOUTH GLOUCESTERSHIRE, BS16 9SF.

Drawing Title

EXTENSIONS AND REMODELING

**EXISTING ELEVATIONS** 

| Scale      |         | Job Number     |
|------------|---------|----------------|
| 1:100@A3   |         |                |
| Date       |         | Drawing Number |
| 13.03.2023 |         | DLOS           |
| Drawn      | Checked | PL05           |
| JM         | PJO     |                |