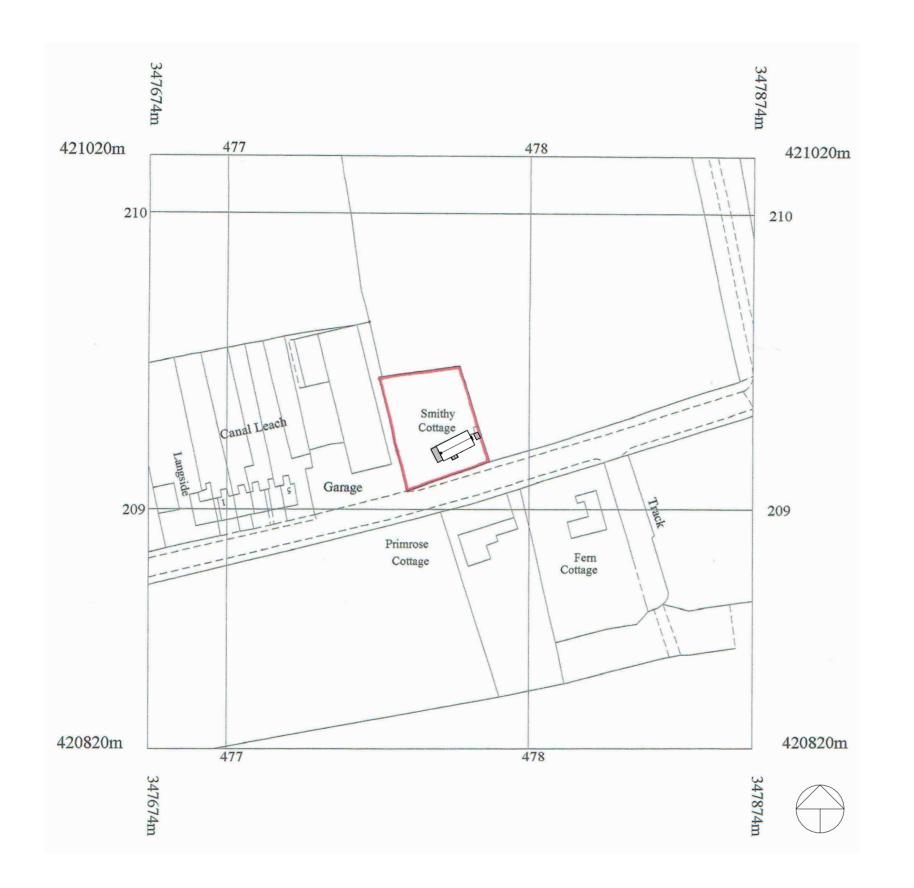

Unit 256, Slater Studios, 9 Slater Street, Liverpool, L1 4BW D.banister@studio256design.co.uk / +44 (0)151 345 7600

Project Title

1254 - Smithy Cottage

Cliont Nam

Jim Barlow

Proiect Addre

Smithy Cottage, North Road, Bretherton, PR26 9AY

Additional Notes

| REV   | Date | Description | Issue         |  |
|-------|------|-------------|---------------|--|
|       |      |             |               |  |
|       |      |             |               |  |
|       |      |             |               |  |
|       |      |             |               |  |
|       |      |             |               |  |
|       |      |             |               |  |
|       |      |             |               |  |
|       |      |             |               |  |
|       |      |             |               |  |
|       |      |             |               |  |
|       |      |             |               |  |
|       |      |             |               |  |
|       |      |             |               |  |
|       |      |             |               |  |
| Title |      |             | Location Plan |  |

Drawing No.

1254-02-01-001

| Scale  | Date     | Sheet Size | Drawn by | Checked by |
|--------|----------|------------|----------|------------|
| 1:1250 | 12/06/23 | A3         | AG       | DB         |