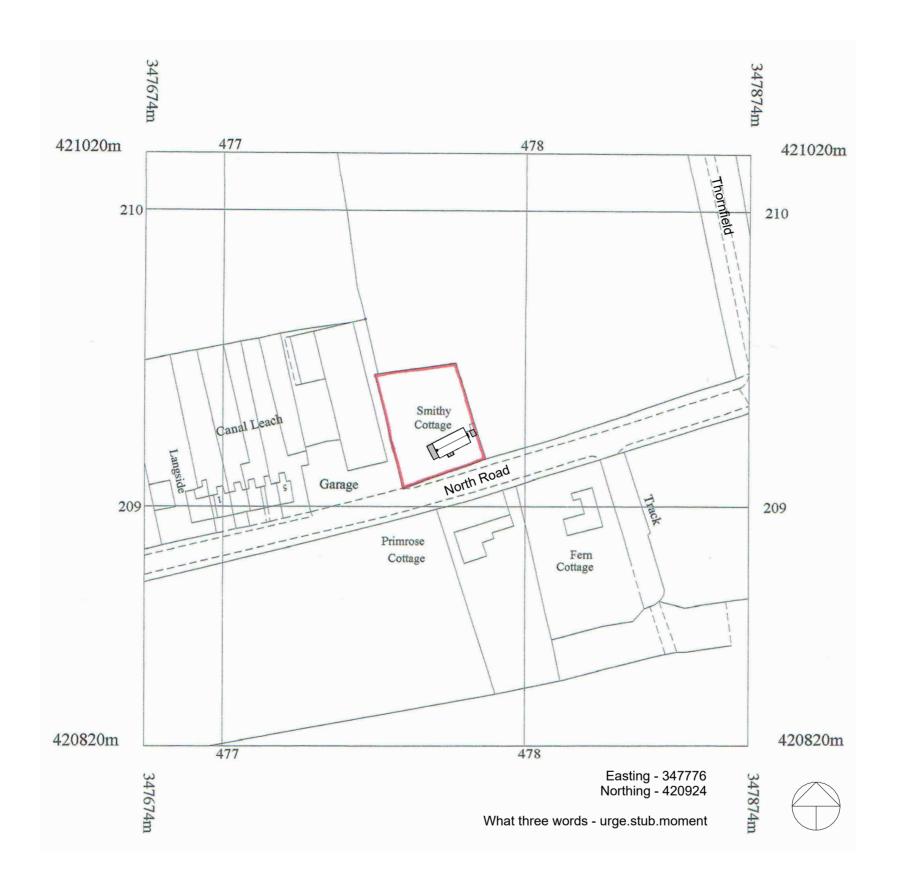

| 0m     | 25m      | 50m      | 75m |  |
|--------|----------|----------|-----|--|
|        |          |          |     |  |
| VISUAL | SCALE 1: | 1250 @ / | 43  |  |

| Proj  | iect Title    |         |                     |                        |            |  |
|-------|---------------|---------|---------------------|------------------------|------------|--|
|       |               |         |                     |                        |            |  |
|       | 1254          | 1 - 5   | Smithy              | y Cot                  | tage       |  |
| Clie  | nt Name       |         | Jim Barlow          |                        |            |  |
| Proj  | iect Address  |         | thy Cotta<br>Brethe | age, Nort<br>erton, PF |            |  |
| Add   | litional Note | 5       |                     |                        |            |  |
|       |               | 1       |                     |                        |            |  |
| REV   | Date          | Descrip | otion               |                        | lssu       |  |
|       |               |         |                     |                        |            |  |
|       |               |         |                     |                        |            |  |
|       |               |         |                     |                        |            |  |
|       |               |         |                     |                        |            |  |
|       |               |         |                     |                        |            |  |
|       |               |         |                     |                        |            |  |
|       |               |         |                     |                        |            |  |
|       |               |         |                     |                        |            |  |
|       |               |         |                     |                        |            |  |
| Title |               |         |                     | Loca                   | ation Plan |  |
| Title | -             |         |                     | Loca                   | ation Plan |  |
|       | ,<br>wing No. |         |                     | Loca<br>1254-02        |            |  |