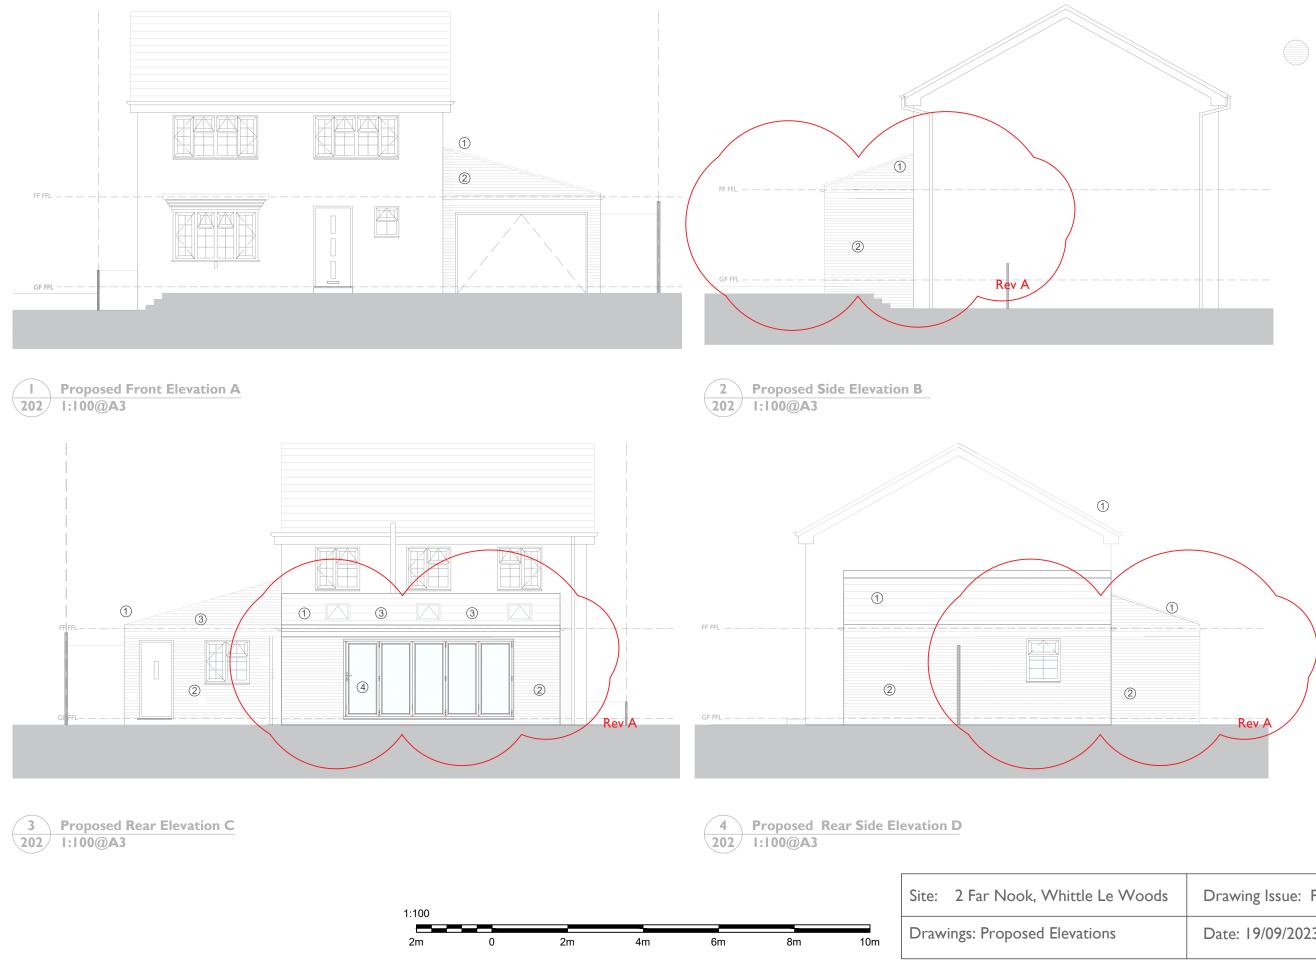

BRICK: Facing brick, colour tbc, spec tbc, all to LAPO approval

WINDOWS: All proposed windows double glazed white UPVC windows to match existing all to LAPO approval

RAINWATER GOODS: All existing/ proposed rainwater goods/ fascia to be UPVC to match existing all to LAPO approval

- 1. Proposed new roof structure with roofing tiles to match existing. All to LAPO approval
- 2. Proposed Brick to match existing tbc. colour tbc. all to LAPO approval
- Proposed skylights, spec tbc. external finish to be tbc, all to LAPO approval
- 4. UPVC bi-fold doors to match existing, spec tbc. colour tbc, all to LAPO approval

| oods | Drawing Issue: PP007 - R2 |
|------|---------------------------|
|      | Date: 19/09/2023          |