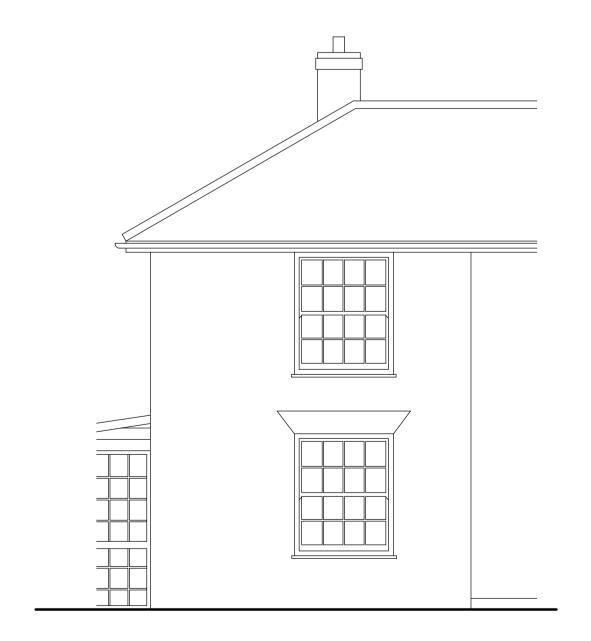

SCALE BAR (metres) @ 1:50 scale

**EXISTING SIDE (WEST) ELEVATION. (1:50)** 

**EXISTING FRONT (SOUTH) ELEVATION. (1:50)** 

**EXISTING REAR (NORTH) ELEVATION. (1:50)** 

| All dimensions | are to be checked | l on site. | limensions. If in dou<br>y to the Architect. | bt, ask. |
|----------------|-------------------|------------|----------------------------------------------|----------|
|                |                   |            |                                              |          |
|                |                   |            |                                              |          |