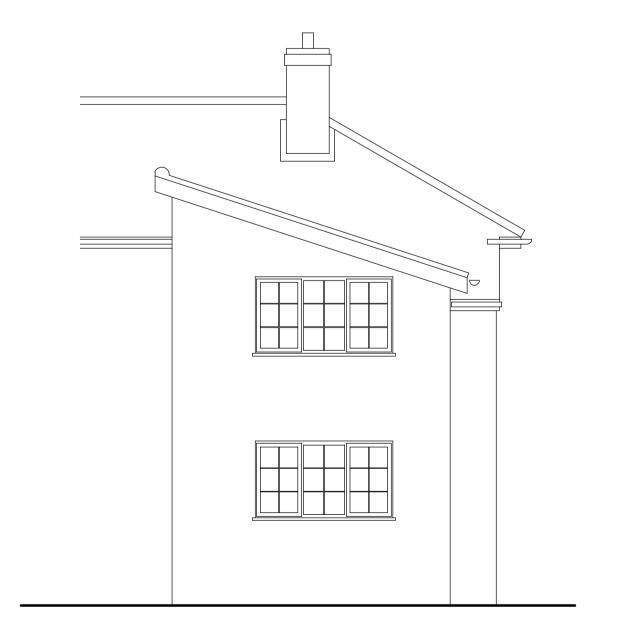

SCALE BAR (metres) @ 1:50 scale

**EXISTING SIDE (WEST) ELEVATION. (1:50)** 

**EXISTING FRONT (SOUTH) ELEVATION. (1:50)** 

**EXISTING REAR (NORTH) ELEVATION. (1:50)** 

| All dimensions | are to be checked | l on site. | limensions. If in dou<br>y to the Architect. | bt, ask. |
|----------------|-------------------|------------|----------------------------------------------|----------|
|                |                   |            |                                              |          |
|                |                   |            |                                              |          |