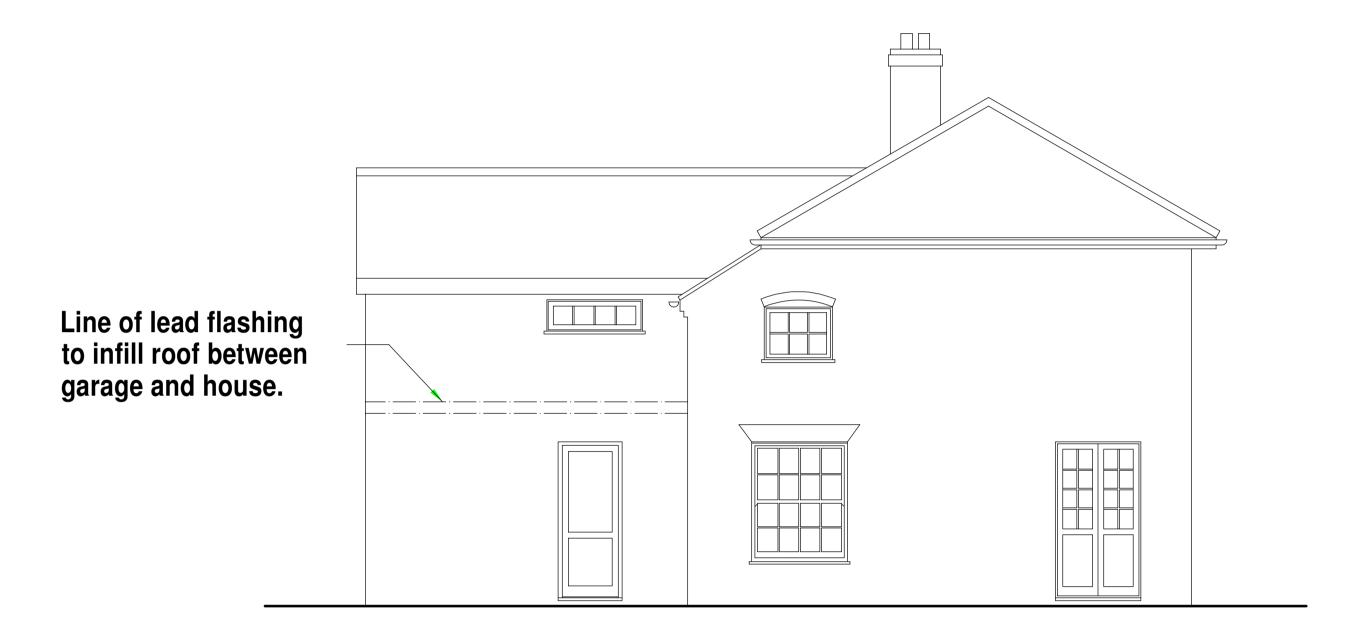

SCALE BAR (metres) @ 1:50 scale

**EXISTING SIDE (WEST) ELEVATION. (1:50)** 

**EXISTING FRONT (SOUTH) ELEVATION. (1:50)** 

**EXISTING REAR (NORTH) ELEVATION. (1:50)** 

| All dimensions | are to be checked | l on site. | limensions. If in dou<br>y to the Architect. | bt, ask. |
|----------------|-------------------|------------|----------------------------------------------|----------|
|                |                   |            |                                              |          |
|                |                   |            |                                              |          |