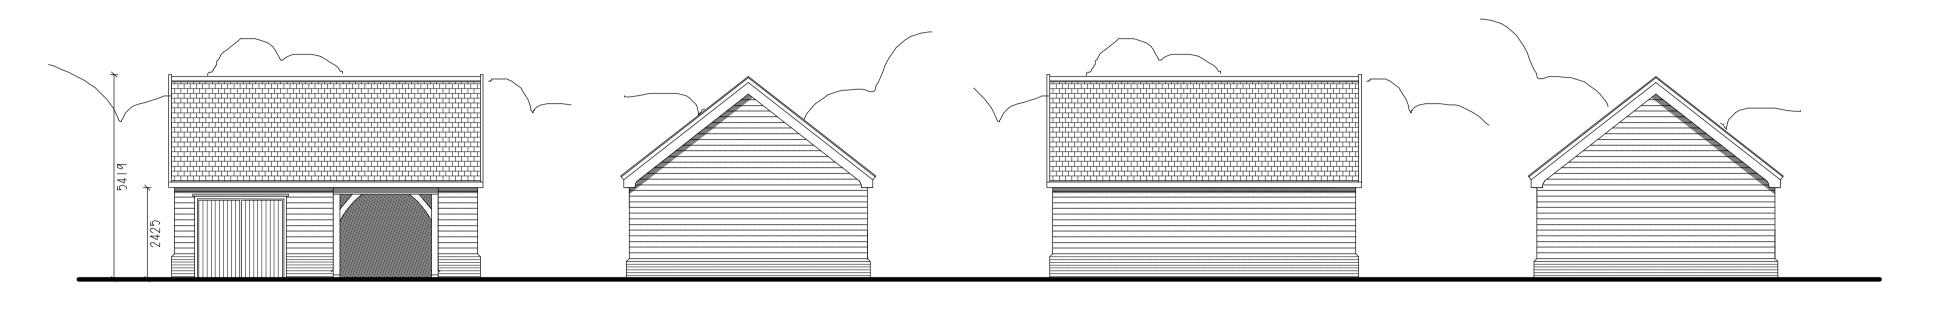

Do not scale from this drawing. Use only figured dimensions. If in doubt, ask.
All dimensions are to be checked on site.
Any discrepancies should be reported immediately to the Architect.

**SOUTH EAST ELEVATION** 

**SOUTH WEST ELEVATION** 

NORTH WEST ELEVATION

NORTH EAST ELEVATION

**GROUND FLOOR PLAN** 

Proposed External Materials:
Walls: Horizontal timber cladding colour: natural / cedar.
Plinth: Facing brickwork - colour
soft red.
Main Roof: Clay plain tiles - colour:
brown.