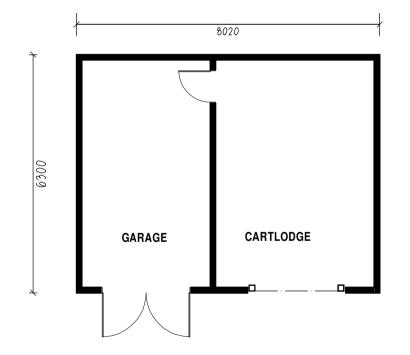

**SOUTH WEST ELEVATION** 

NORTH WEST ELEVATION

NORTH EAST ELEVATION

**GROUND FLOOR PLAN** 

Proposed External Materials:
Walls: Horizontal timber cladding colour: natural / cedar.
Plinth: Facing brickwork - colour
soft red.
Main Roof: Clay plain tiles - colour:
brown.