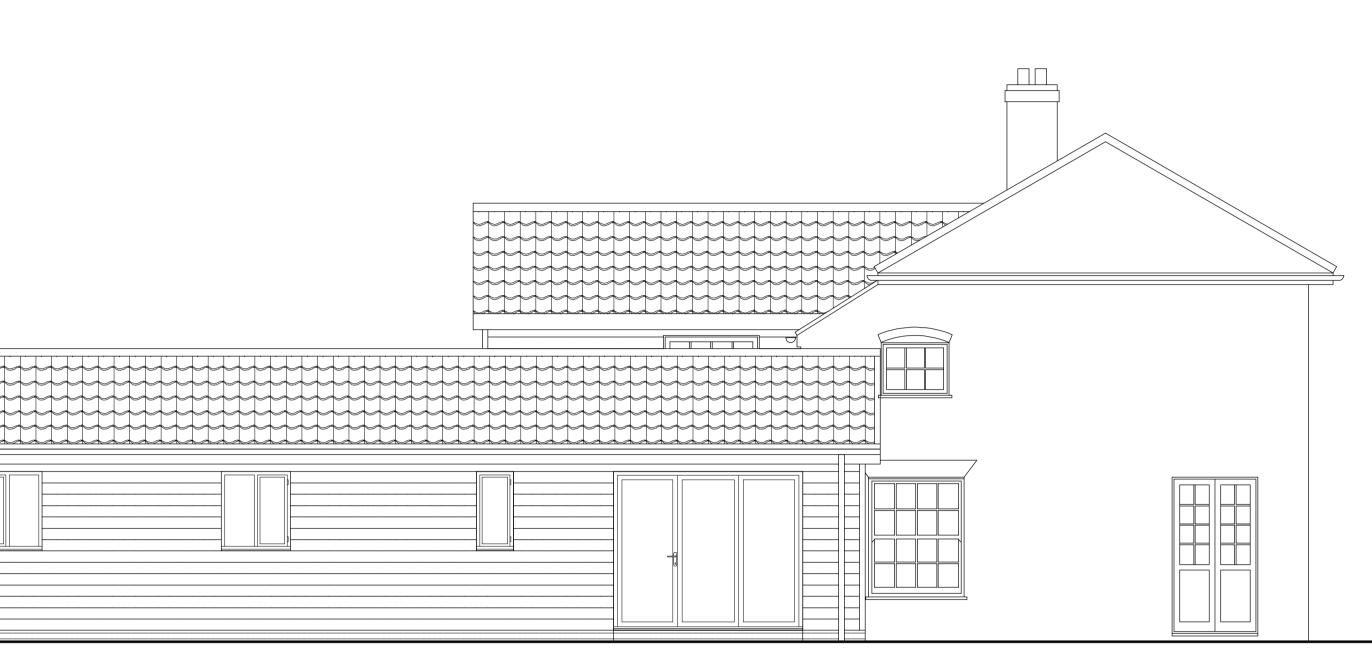

SCALE BAR (metres) @ 1:50 scale

**PROPOSED SIDE (WEST) ELEVATION. (1:50)** 

**PROPOSED REAR (NORTH) ELEVATION. (1:50)** 

10.0r

DATE REV. DESCRIPTION PatrickAllen&Associates Architects 2 Grange Business Centre Tommy Flowers Drive Grange Farm Kesgrave, Ipswich Suffolk, IP5 2BY architects@patrickallen.org.uk www.patrickallen.org.uk +44 (0)1473 620660 Project Proposed work at 21 Beccles Road, Loddon, Norfolk, NR14 6JQ S. Pointer & R. Catton Prawing Title Elevations As Proposed Drawing Status Planning Paper Size Scale Date Drawn 1:50 Aug 2023 AC A1 Drawing Number 4459-07C © 2023 Patrick Allen & Associates Limited | Registered No: 4694261

Pitched roof - conrete pan tiles - colour to match demolished out-building.
Flat roof: GRP - colour - dark grey.
Windows - UPVC - colour dark grey. \*Existing two storey side extension also to be over-clad in matching new cladding

PROPOSED EXTERNAL MATERIALS:

colour black.

house.

- Walls - Horizontal 'Hard-i-plank' cladding

with replacement matching windows and roof tiles - all to match existing on main

Do not scale from this drawing. Use only figured dimensions. If in doubt, ask. All dimensions are to be checked on site. Any discrepancies should be reported immediately to the Architect.