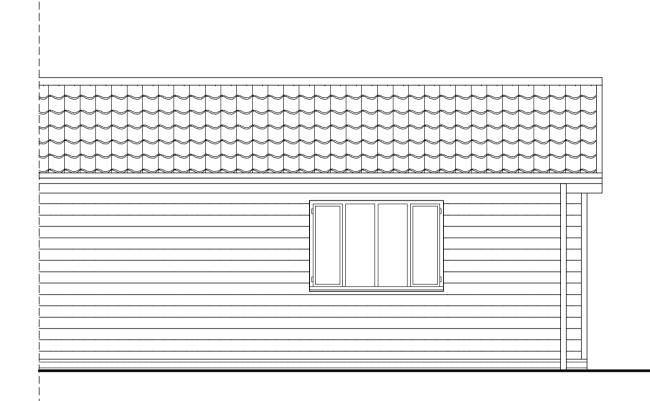

## **PROPOSED SIDE (EAST) ELEVATION. (1:50)**

|      | 1         |        | -      | -      |              |              |
|------|-----------|--------|--------|--------|--------------|--------------|
| - 11 |           | ~      | $\sim$ | $\sim$ | $\sim$       | ~            |
|      |           |        |        |        |              |              |
|      | S         | $\sim$ |        |        |              | $\checkmark$ |
|      |           |        |        |        |              |              |
|      | _         |        |        |        | $\sim$       |              |
|      | ~         | -      | -      | 9      |              | -            |
|      |           |        |        |        |              |              |
|      | S         | $\sim$ | $\sim$ |        | $\checkmark$ | $\smile$     |
|      |           |        |        |        |              |              |
|      |           | -      | -      |        |              |              |
|      |           | -      | -      | 9      |              | -            |
|      |           |        |        |        |              |              |
|      | $\square$ |        |        | $\sim$ | $\sim$       |              |
|      | _         |        |        |        |              |              |
|      |           |        | _      |        |              |              |
|      |           |        |        |        |              |              |
|      |           |        | _      |        |              |              |
|      |           |        |        |        |              |              |
|      |           |        |        |        |              |              |
|      |           |        | _      |        | 1            |              |
|      |           |        |        |        | 1            |              |
|      |           |        | -      |        |              |              |
|      |           |        |        |        |              |              |
|      |           |        | -      |        |              |              |
|      |           |        |        |        |              |              |
|      |           |        |        |        |              |              |
|      |           |        |        |        |              |              |
|      |           |        |        |        |              |              |
|      |           |        |        |        |              |              |
|      |           |        |        |        | 4            |              |
|      |           |        |        |        |              |              |
|      |           |        | _      | _      | _            | _            |
|      |           |        |        |        |              |              |
|      |           |        |        |        |              |              |
|      |           |        |        |        |              |              |
|      |           |        |        |        |              | _            |
|      |           |        |        |        |              |              |
|      |           |        |        |        | -            |              |
|      |           |        |        |        |              |              |
|      |           |        |        |        |              |              |
|      |           |        |        |        |              |              |
|      |           |        |        |        |              |              |
|      |           |        |        |        |              |              |
|      |           |        |        |        |              |              |
|      | - H       |        |        |        |              |              |
|      |           |        |        |        |              |              |
| _    | _         |        | _      | _      | _            |              |
|      |           |        |        |        |              |              |
|      |           |        |        |        |              |              |
|      |           |        |        |        |              |              |
|      |           |        |        |        |              |              |
|      |           |        |        |        |              |              |

Pitched roof - conrete pan tiles - colour to match demolished out-building.
Flat roof: GRP - colour - dark grey.
Windows - UPVC - colour dark grey. \*Existing two storey side extension also to be over-clad in matching new cladding

PROPOSED EXTERNAL MATERIALS:

colour black.

house.

- Walls - Horizontal 'Hard-i-plank' cladding

with replacement matching windows and roof tiles - all to match existing on main

Do not scale from this drawing. Use only figured dimensions. If in doubt, ask. All dimensions are to be checked on site. Any discrepancies should be reported immediately to the Architect.