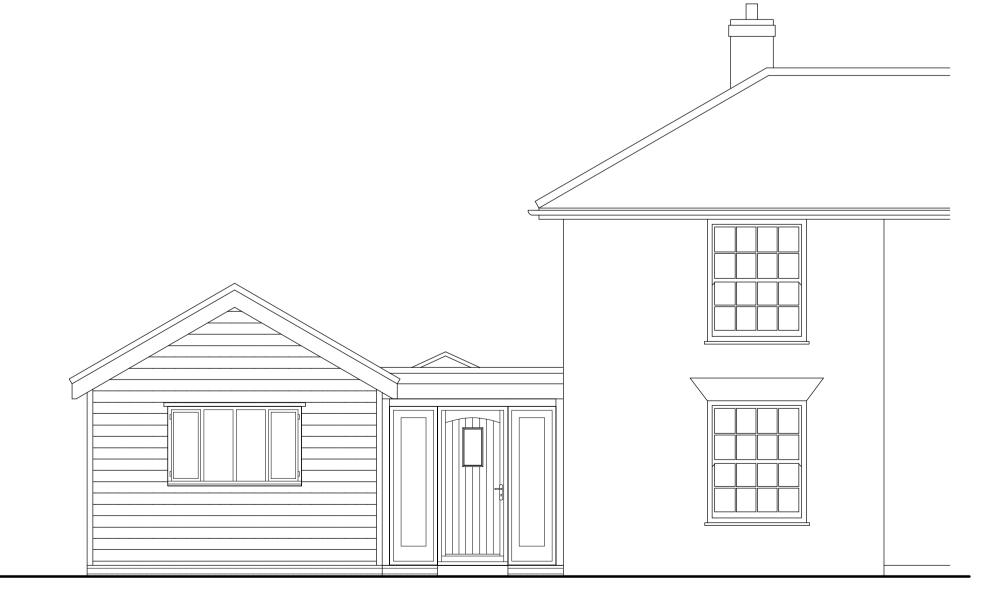

## **PROPOSED FRONT (SOUTH) ELEVATION. (1:50)**

Pitched roof - conrete pan tiles - colour to match demolished out-building.
Flat roof: GRP - colour - dark grey.
Windows - UPVC - colour dark grey. \*Existing two storey side extension also to be over-clad in matching new cladding

PROPOSED EXTERNAL MATERIALS:

colour black.

house.

- Walls - Horizontal 'Hard-i-plank' cladding

with replacement matching windows and roof tiles - all to match existing on main

Do not scale from this drawing. Use only figured dimensions. If in doubt, ask. All dimensions are to be checked on site. Any discrepancies should be reported immediately to the Architect.