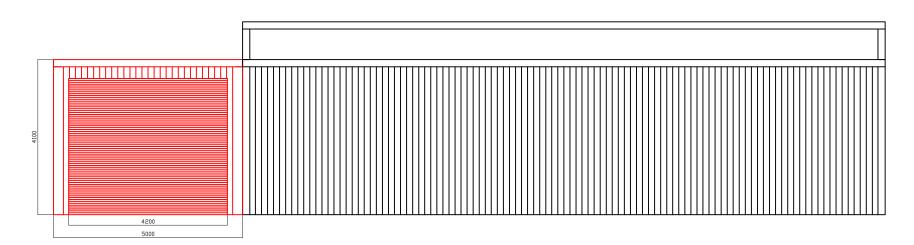

## Proposed Side Elevation

## Proposed Side Elevation

Mr Courtney Wilkinson Shield Cottage Belmesthorpe, Stamford, Lincolnshire PE9 4JQ

Notes: Black = Existing Shed Red = Proposed Shed

| Χ   | XX/XX/XX | XXX         |
|-----|----------|-------------|
| Rev | Date     | Description |

Client:

Mr Courtney Wilkinson

Site Address:

Meadow View, Belmesthorpe Lane, Ryhall, Rutland, PE9 4JF

Job Title

006

Construction of a new lambing shed to be installed next to existing shed.

Drawing Title:

Proposed Lambing Shed Side Elevations

| Drawn:   |          | Drawn: |          |
|----------|----------|--------|----------|
| XX       | XX/XX/XX | XX     | 19/09/23 |
| Contract | t No:    | Scale: |          |