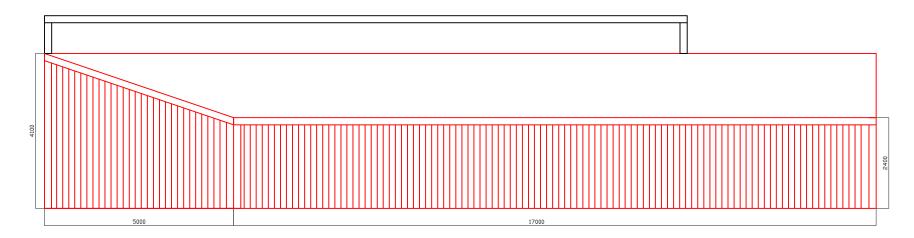

## Proposed Side Elevation

## Proposed Side Elevation

Mr Courtney Wilkinson Shield Cottage Belmesthorpe, Stamford, Lincolnshire PE9 4JQ

Notes: Black = Existing Shed Red = Proposed Shed

| Χ   | XX/XX/XX | XXX         |
|-----|----------|-------------|
| Rev | Date     | Description |

Client:

Mr Courtney Wilkinson

Site Address:

Meadow View, Belmesthorpe Lane, Ryhall, Rutland, PE9 4JF

Job Title

006

Construction of a new lambing shed to be installed next to existing shed.

Drawing Title:

Proposed Lambing Shed Side Elevations

| Drawn:   |          | Drawn: |          |
|----------|----------|--------|----------|
| XX       | XX/XX/XX | XX     | 19/09/23 |
| Contract | t No:    | Scale: |          |