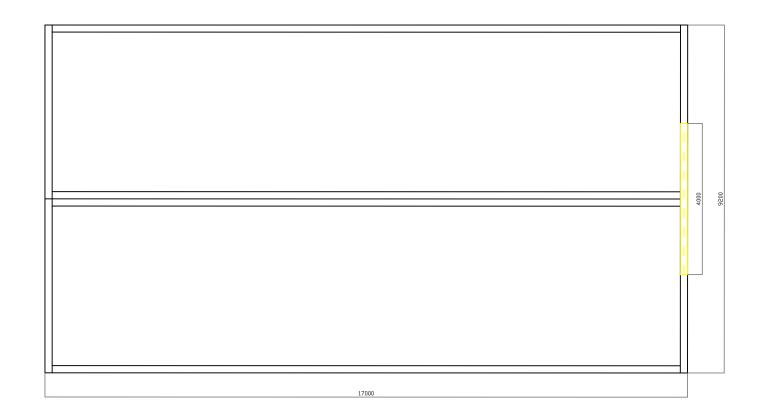

## Existing Shed Floor Plan

|  | Mr Courtney Wilkinson<br>Shield Cottage<br>Belmesthorpe<br>Stamford<br>Lincolnshire<br>PE9 4JQ                                                                                                                           |       |                         |              |  |                             |
|--|--------------------------------------------------------------------------------------------------------------------------------------------------------------------------------------------------------------------------|-------|-------------------------|--------------|--|-----------------------------|
|  | Notes:                                                                                                                                                                                                                   | Black | <pre>x = Existing</pre> | Shed         |  |                             |
|  | x xx/                                                                                                                                                                                                                    | xx/xx |                         | xxx          |  |                             |
|  | Rev Date Description   Client: Mr Courtney Wilkinson                                                                                                                                                                     |       |                         |              |  |                             |
|  | Site Address:<br>Meadow View, Belmesthorpe Lane,<br>Ryhall, Rutland, PE9 4JF<br>Job Title:<br>Construction of a new lambing shed to<br>be installed next to existing shed.<br>Drawing Title:<br>Existing Shed Floor Plan |       |                         |              |  |                             |
|  |                                                                                                                                                                                                                          |       |                         |              |  |                             |
|  |                                                                                                                                                                                                                          |       |                         |              |  |                             |
|  | Drawn:<br>XX                                                                                                                                                                                                             | XX/   | e:<br>/XX/XX            | Drawn:<br>XX |  | te:<br>9/09/23              |
|  | Contrac<br>XXX                                                                                                                                                                                                           | t No: |                         |              |  | <sup>ale:</sup><br>100 @ A3 |
|  | Drawing<br>001                                                                                                                                                                                                           | No:   |                         |              |  | Rev:<br>A                   |