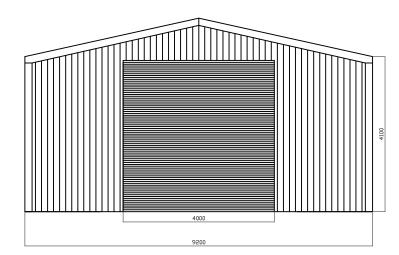

## Existing Front Elevation

Client:

Mr Courtney Wilkinson

Site Address:

Meadow View, Belmesthorpe Lane, Ryhall, Rutland, PE9 4JF

Job Title:

005

Construction of a new lambing shed to be installed next to existing shed.

Drawing Title:

Existing Shed Front and Rear Elevations

| Drawn:       | Date:    | Drawn: | Date:    |
|--------------|----------|--------|----------|
| XX           | XX/XX/XX | XX     | 19/09/23 |
| Contract No: |          |        | Scale:   |