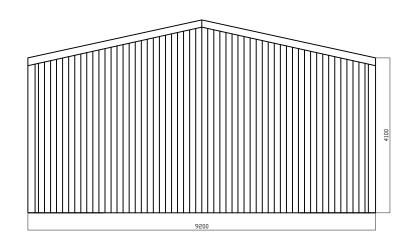

## Existing Rear Elevation

Mr Courtney Wilkinson Shield Cottage Belmesthorpe, Stamford, Lincolnshire PE9 4JQ

Notes: Black = Existing Shed

| Х   | XX/XX/XX | XXX         |
|-----|----------|-------------|
| Rev | Date     | Description |

Existing Shed Front and Rear Elevations

| Drawn:       | Date:    | Drawn: | Date:    |
|--------------|----------|--------|----------|
| XX           | XX/XX/XX | XX     | 19/09/23 |
| Contract No: |          |        | Scale:   |