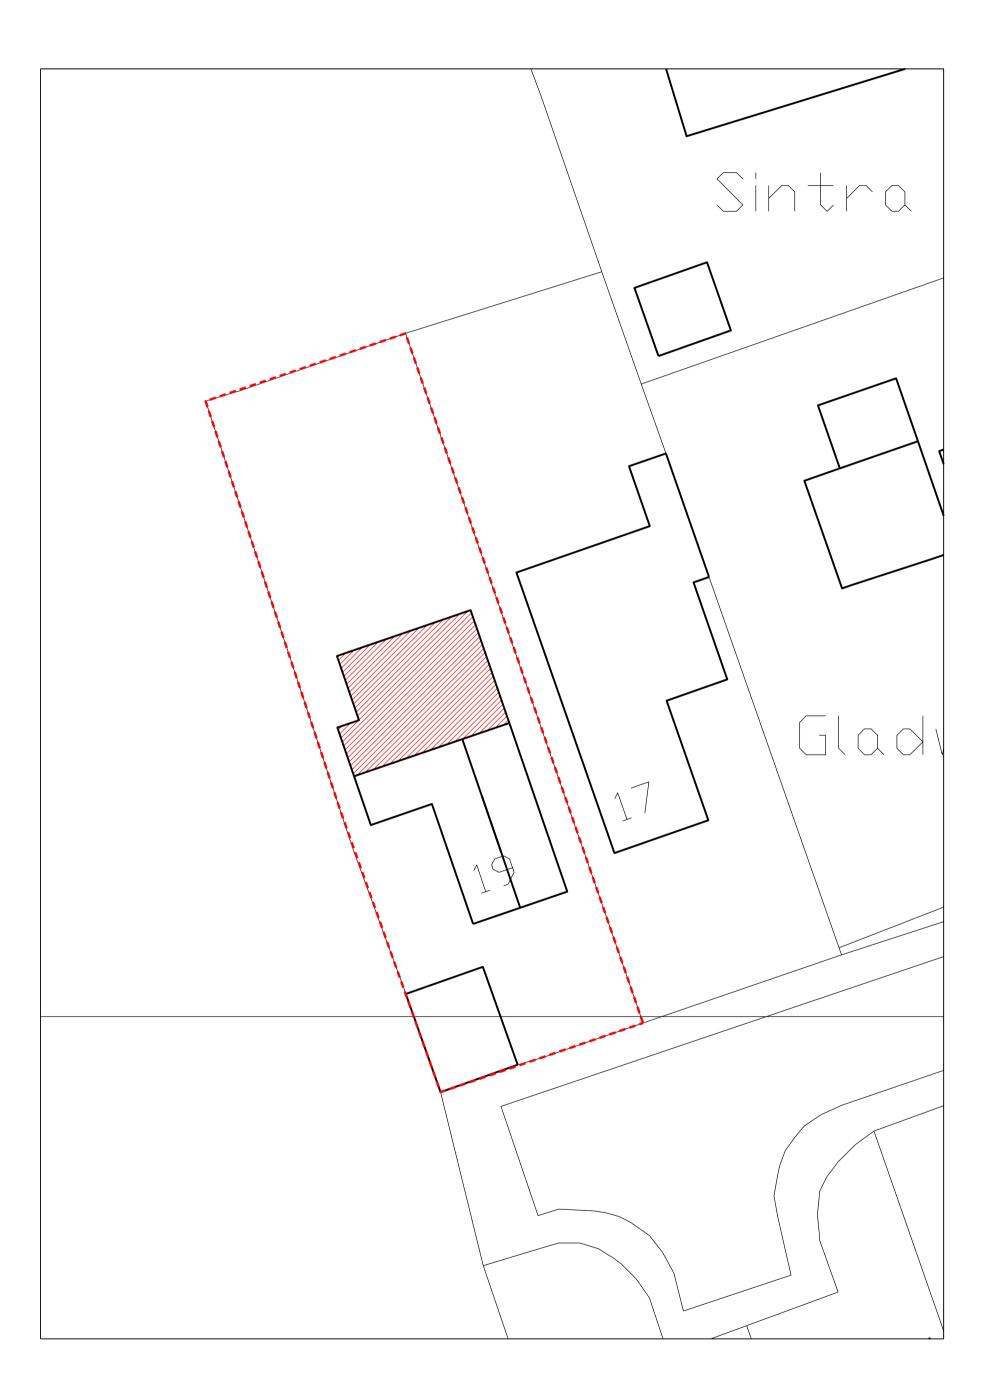

EXISTING SITE PLAN 1.200@A1

PROPOSED SITE PLAN 1.200@A1

00 26/08/23 ISSUE REV DATE DESCIPTION

19 LEICSTER GARDENS

SITE LOCATION & SITE PLANS scale 1:50@A1, 1:100@A3 | status PLANNING

project drawing no. 100\_01 revision 00