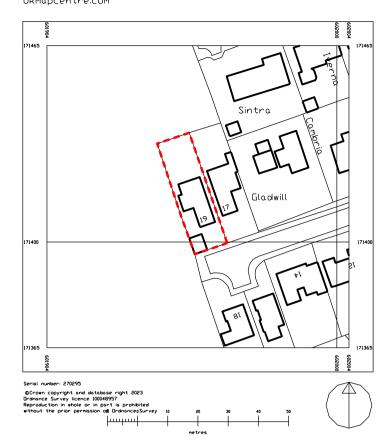

## Ordnance Survey® Ukmapcentre.com

SITE LOCATION PLAN 1.1250@A1

ABOVE CONSTRUCTION 268 FRANCIS ROAD, E10 6NJ, LONDON TEL: 07921718380 WEB: WWW.ABOVECONSTRUCTION.CO.UK

When this drawing is issued in uncontrolled CAD format it will be accompanied by a PDF version and is issued to enable the recipient to prepare their own documents / models / drawings for which they are solely responsible.

00 26/08/23 ISSUE REV DATE DESCIPTION

19 LEICSTER GARDENS

SITE LOCATION & SITE PLANS scale 1:50@A1, 1:100@A3 | status PLANNING

project drawing no. 100\_01 revision 00