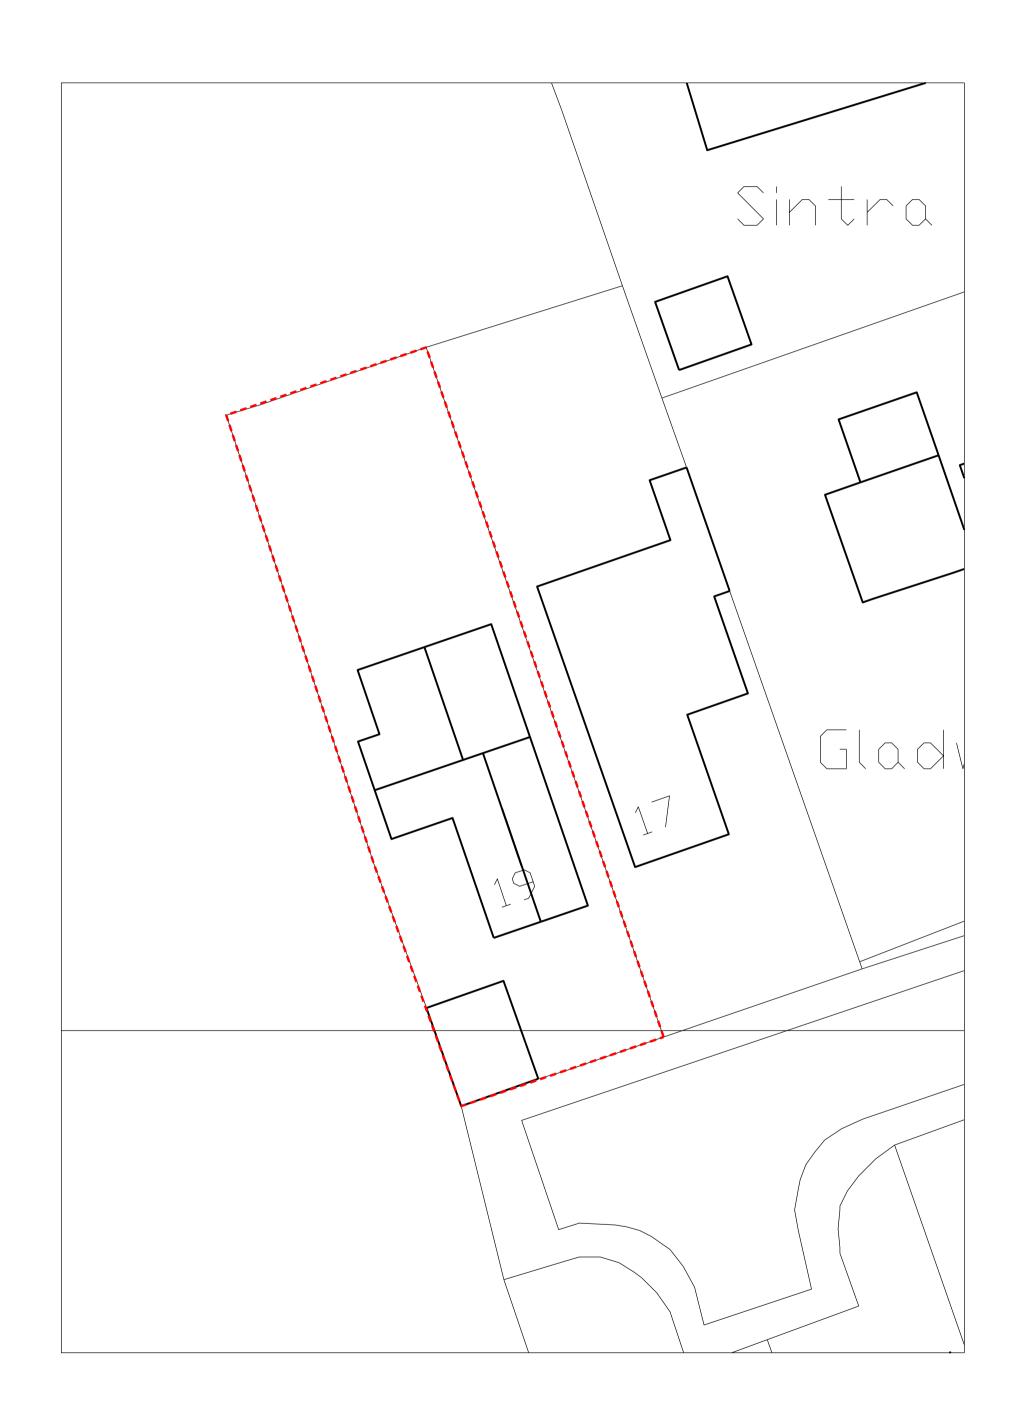

EXISTING SITE PLAN 1.200@A1

PROPOSED SITE PLAN 1.200@A1

00 26/08/23 ISSUE REV DATE DESCIPTION

19 LEICSTER GARDENS

SITE LOCATION & SITE PLANS scale 1:50@A1, 1:100@A3 | status PLANNING

project drawing no. 100\_01 revision 00