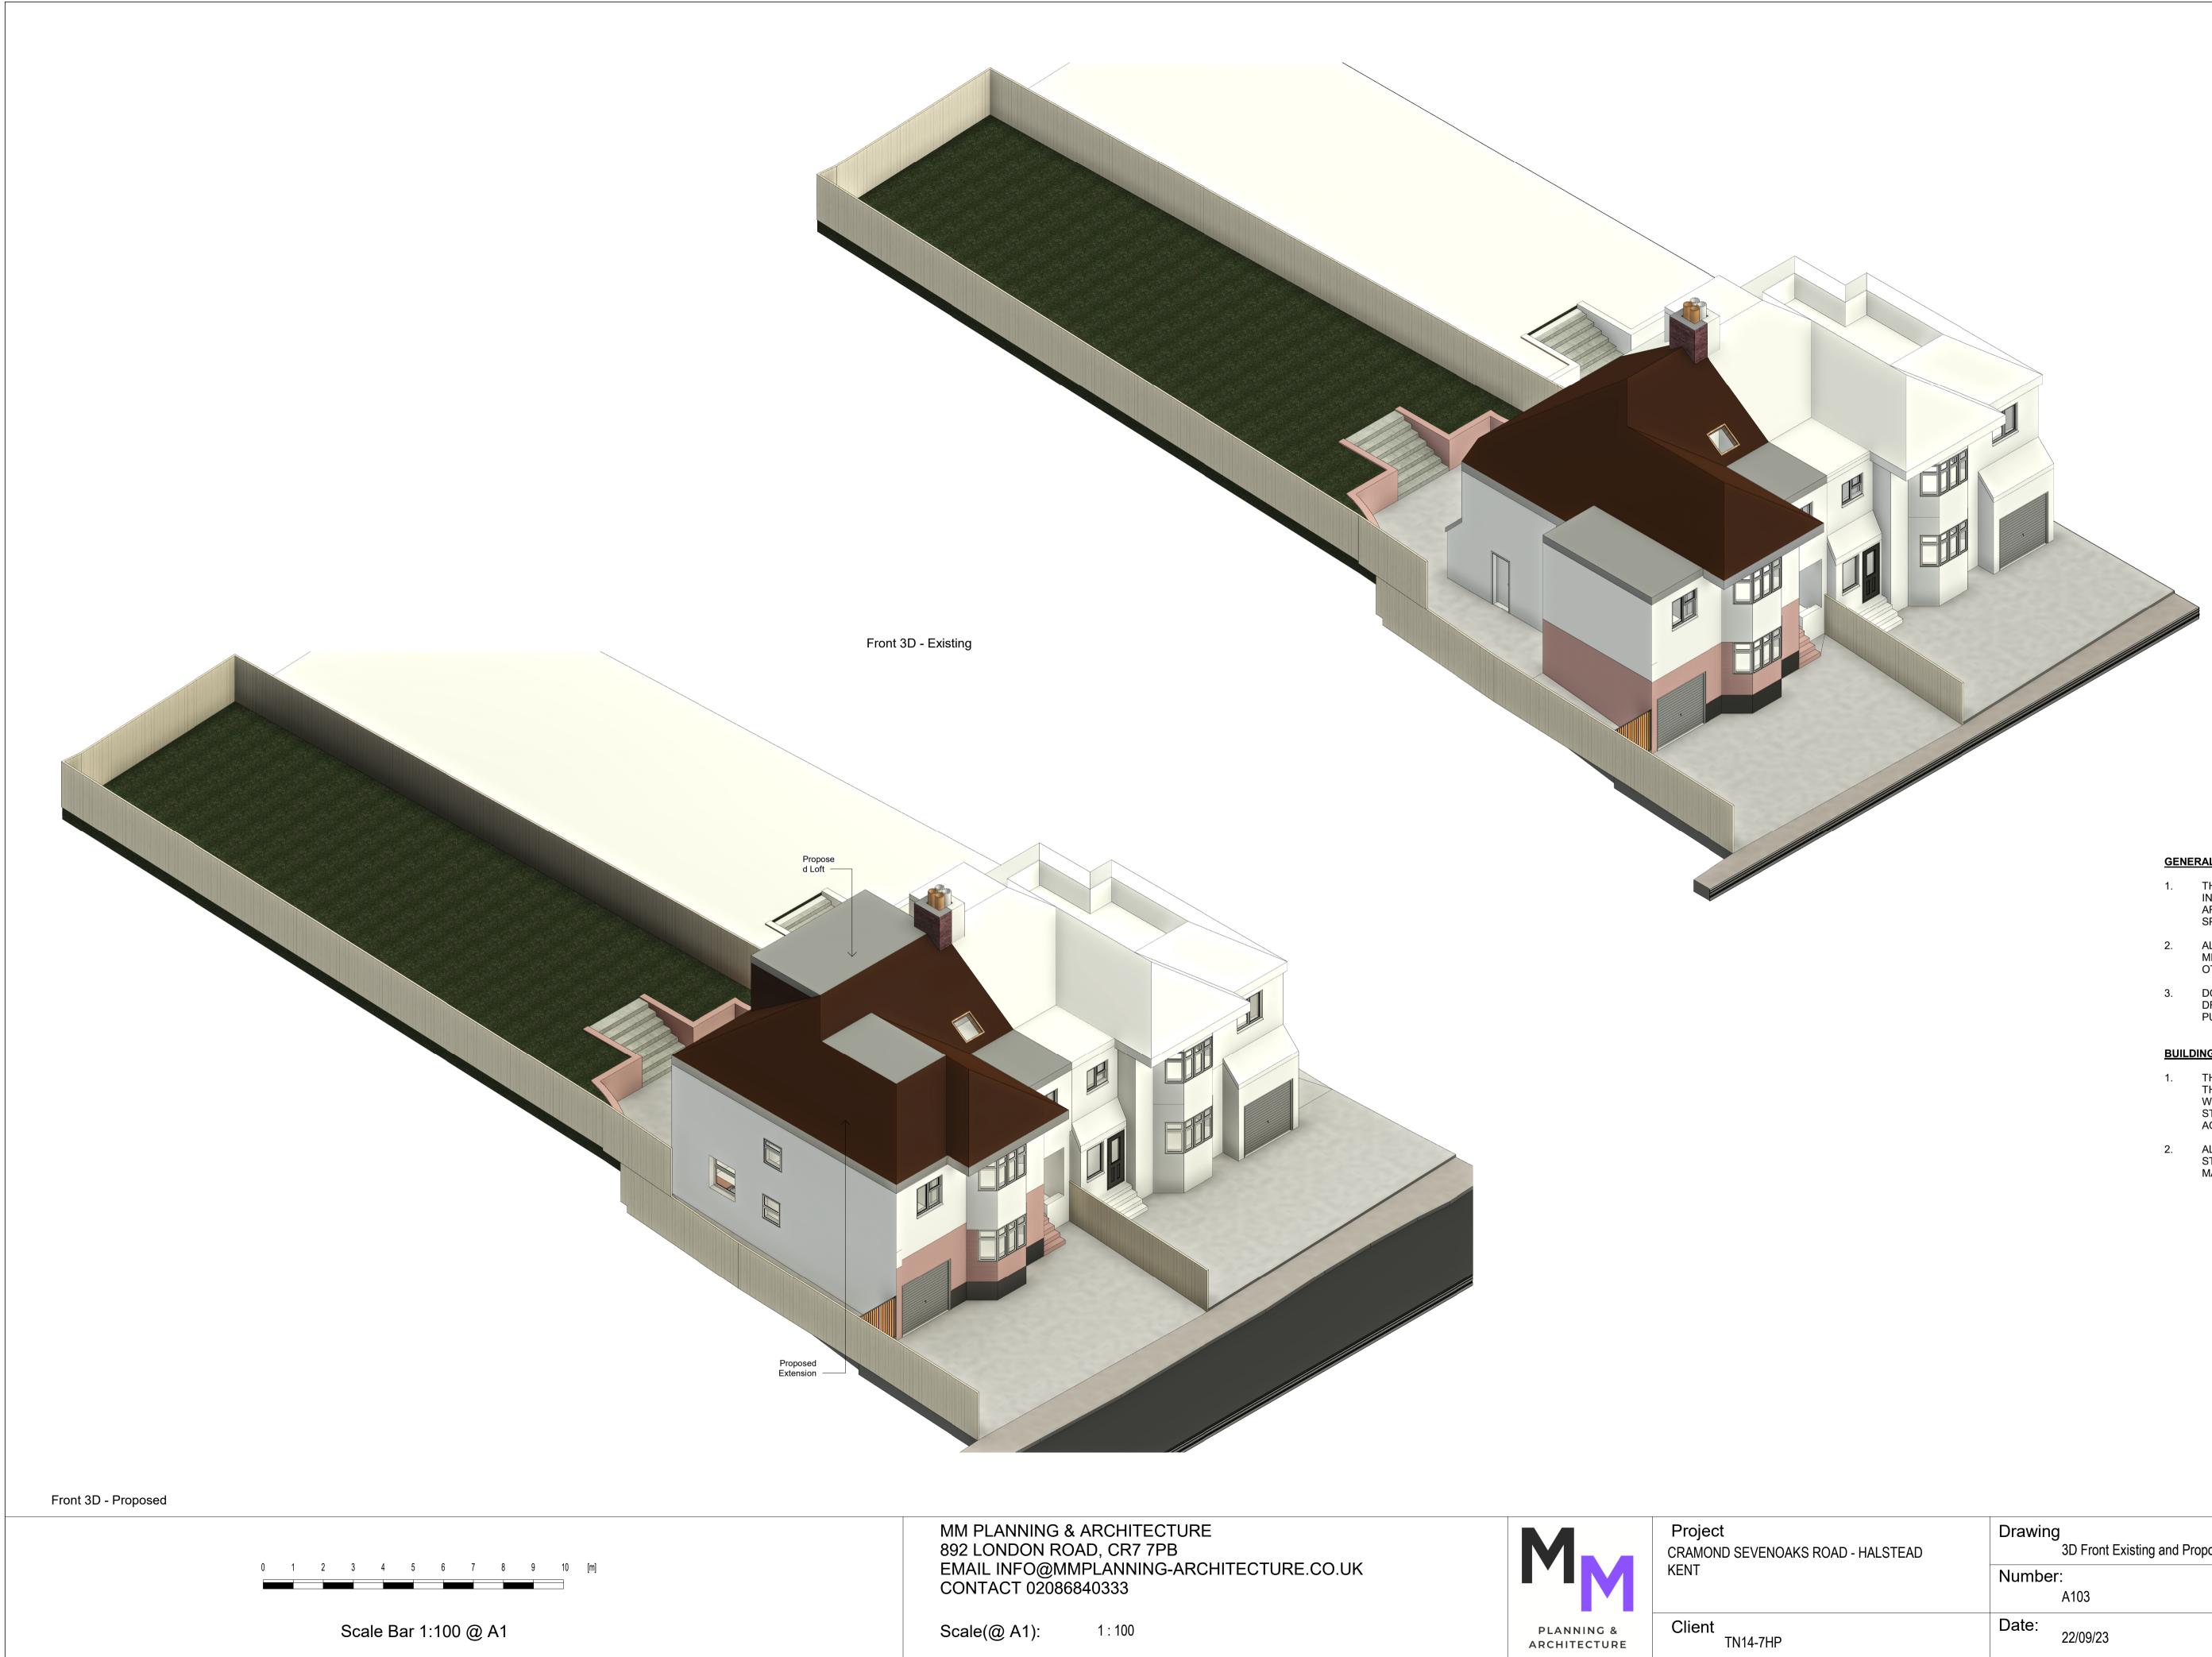

| - HALSTEAD | Drawinę | g<br>3D Front Existing and Proposed |
|------------|---------|-------------------------------------|
|            | Numbe   | r:<br>A103                          |
|            | Date:   | 22/09/23                            |
|            |         |                                     |