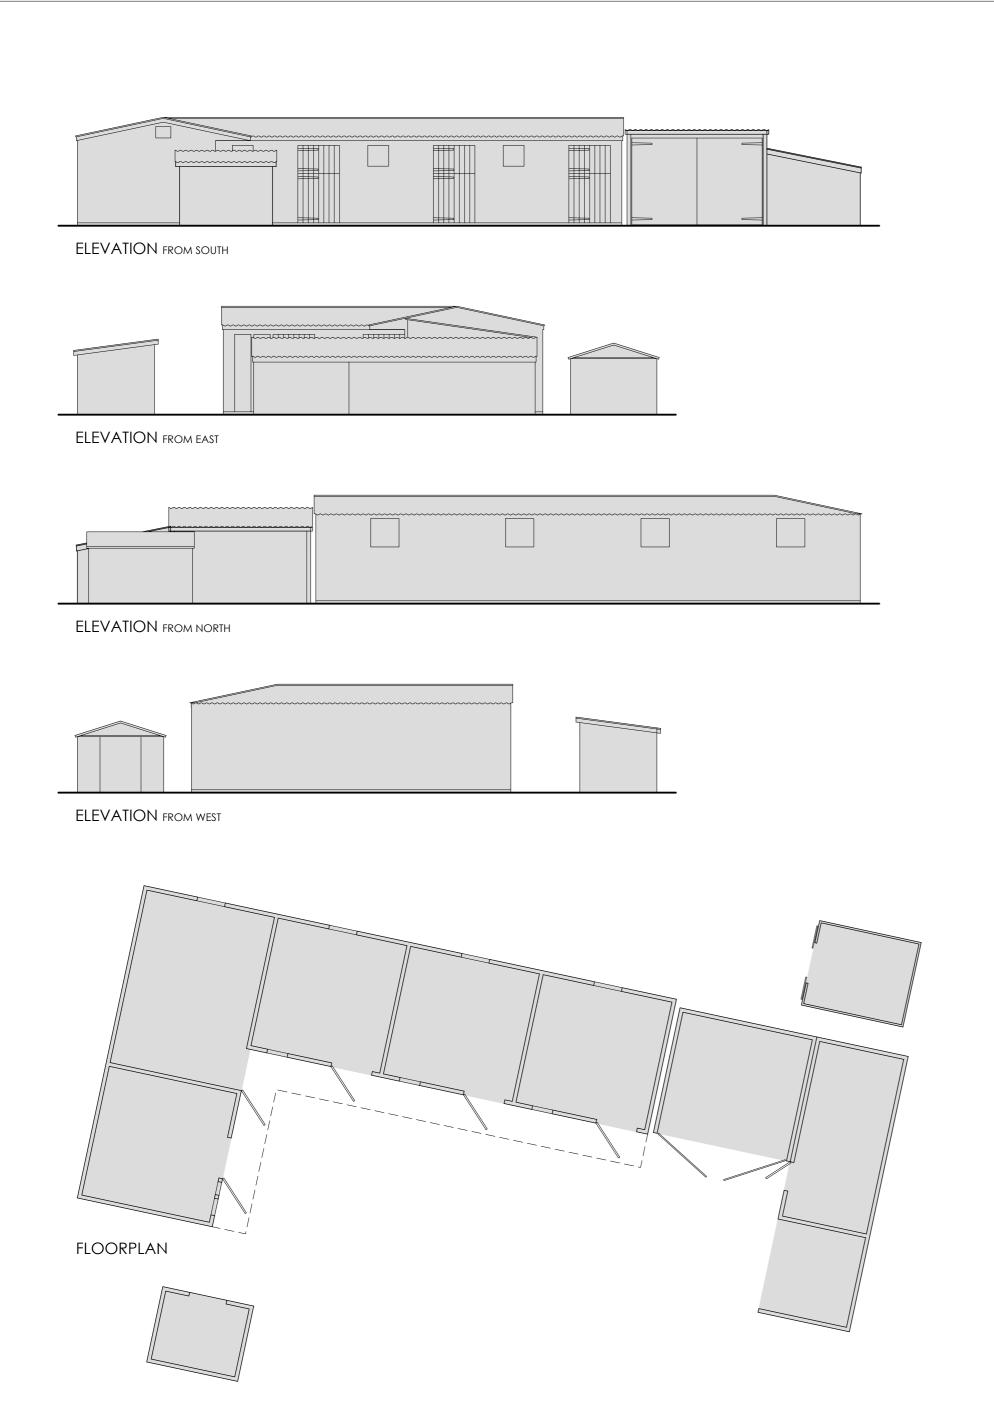

Mr and Mrs Melbourn

Job

proposed new dwelling following the removal of existing stables
Park Lane, LAMBLEY

Existing Buildings

Scale 1:100 23/473-04 Aug 2023

MPJ DESIGN ASSOCIATES Ltd 4 CHURCH STREET BARLBOROUGH CHESTERFIELD. S43 4EP