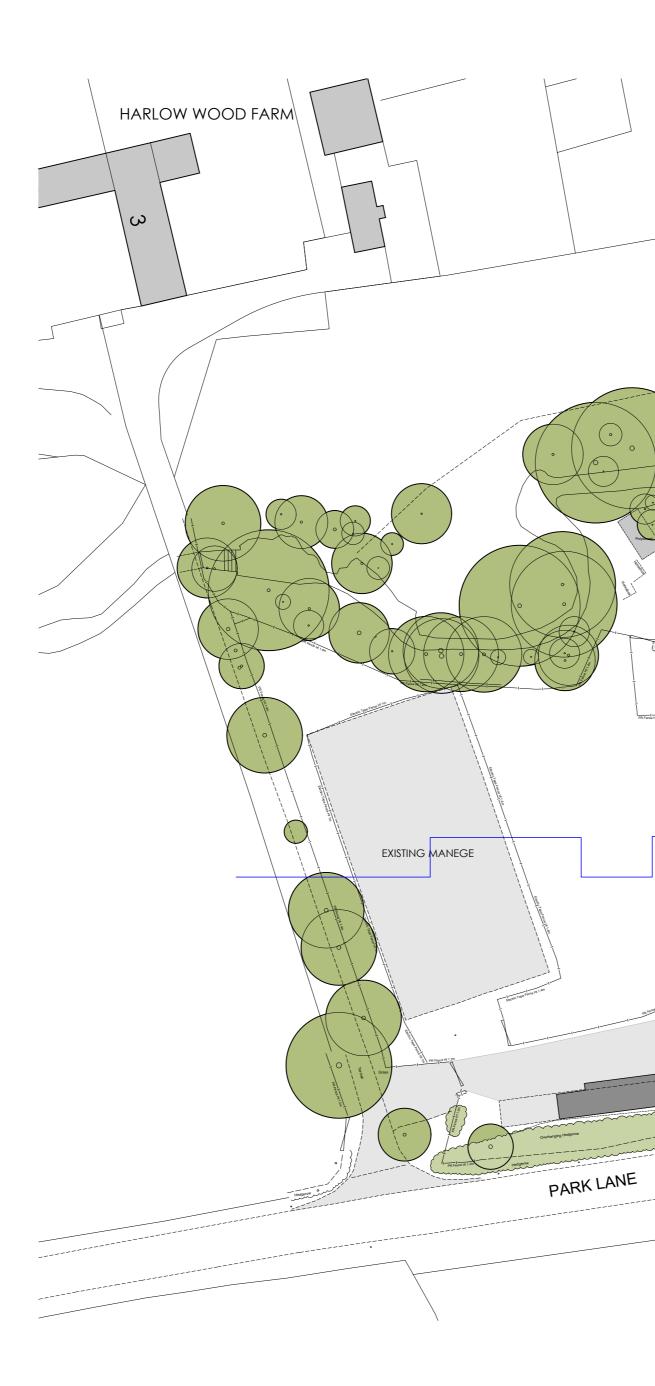

## COCKER BECK Shed EXISTING STABLES AND ANCILLARY BUILDINGS NOTIONAL LIMIT OF EA DEFINED FLOOD ZONE EXISTING STABLES APPROVED FOR CONVERSION TO A RESIDENTIAL DWELLING UNDER LPA REF: 2020/0949