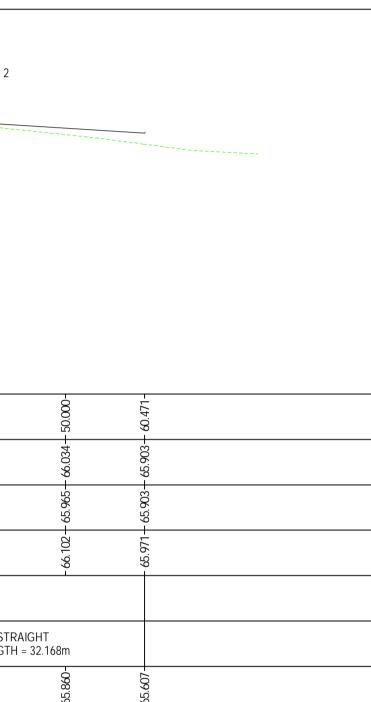

|                                                | <br>                |           |                                   |                                                  | Road 2         |
|------------------------------------------------|---------------------|-----------|-----------------------------------|--------------------------------------------------|----------------|
| Road 1                                         |                     |           |                                   |                                                  |                |
| Datum: 59.000M AOD                             | <br>D               | -00       |                                   | 8                                                |                |
| CHAINAGE ON CENTRELINE (m)                     | 000:0 -             | - 10.000- | - 20.000-                         | - 30.000-                                        | - 40.000       |
| LEVELS ON CENTRELINE<br>OF CARRIAGEWAY (m)     | - 60.00 -           | - 66.534- | - 66.409-                         | - 66.284-                                        | - 66.159-      |
| LEVELS ON<br>LEFT HAND CHANNEL (m)             |                     | - 66.465- | - 66.340-                         | - 66.215-                                        | - 660.090-     |
| LEVELS ON<br>RIGHT HAND CHANNEL (m)            |                     | - 66.602  | - 66.477 -                        | - 66.352 -                                       | - 66.227       |
| VERTICAL DESIGN ON<br>CARRIAGEWAY CENTRELINE   |                     |           |                                   | GRADIENT<br>-1.2% (-1 in 80)<br>LENGTH = 60.471r | n              |
| HORIZONTAL DESIGN ON<br>CARRIAGEWAY CENTRELINE | STRAIG<br>L = 9.060 | HT<br>0m  | CURVE<br>R = 98.750<br>L = 19.242 |                                                  | STR/<br>LENGTH |
| EXISTING LEVELS (m)                            | - 60.00 -           | - 66.548- | - 66.423 -                        | - 66.267 -                                       | - 66.071       |

(N)

| Road 2                                         |                                                                                               |
|------------------------------------------------|-----------------------------------------------------------------------------------------------|
| Datum: 60.000M AOD                             | <u> </u>                                                                                      |
| CHAINAGE ON CENTRELINE (m)                     | - 0.000 -<br>- 8.115 -<br>- 10.866 -                                                          |
| LEVELS ON CENTRELINE<br>OF CARRIAGEWAY (m)     | - 66.179 -<br>- 66.077 -<br>- 66.154 -                                                        |
| LEVELS ON<br>LEFT HAND CHANNEL (m)             | - 66.104 -                                                                                    |
| LEVELS ON<br>RIGHT HAND CHANNEL (m)            | - 66.254 -                                                                                    |
| VERTICAL DESIGN ON<br>CARRIAGEWAY CENTRELINE   | GRADIENT<br>-1.2%<br>L = 8.115m                                                               |
| HORIZONTAL DESIGN ON<br>CARRIAGEWAY CENTRELINE | STRAIGHT<br>L = 8.115m                                                                        |
| EXISTING LEVELS (m)                            | - 66.041-                                                                                     |
| PROPOSED CHAINAGE (m)                          | -0.125<br>-0.000<br>- 10.866<br>-13.741                                                       |
| PROPOSED LEVELS (m)                            | <ul> <li>66.204</li> <li>66.179</li> <li>66.2233</li> <li>66.2233</li> <li>66.2248</li> </ul> |