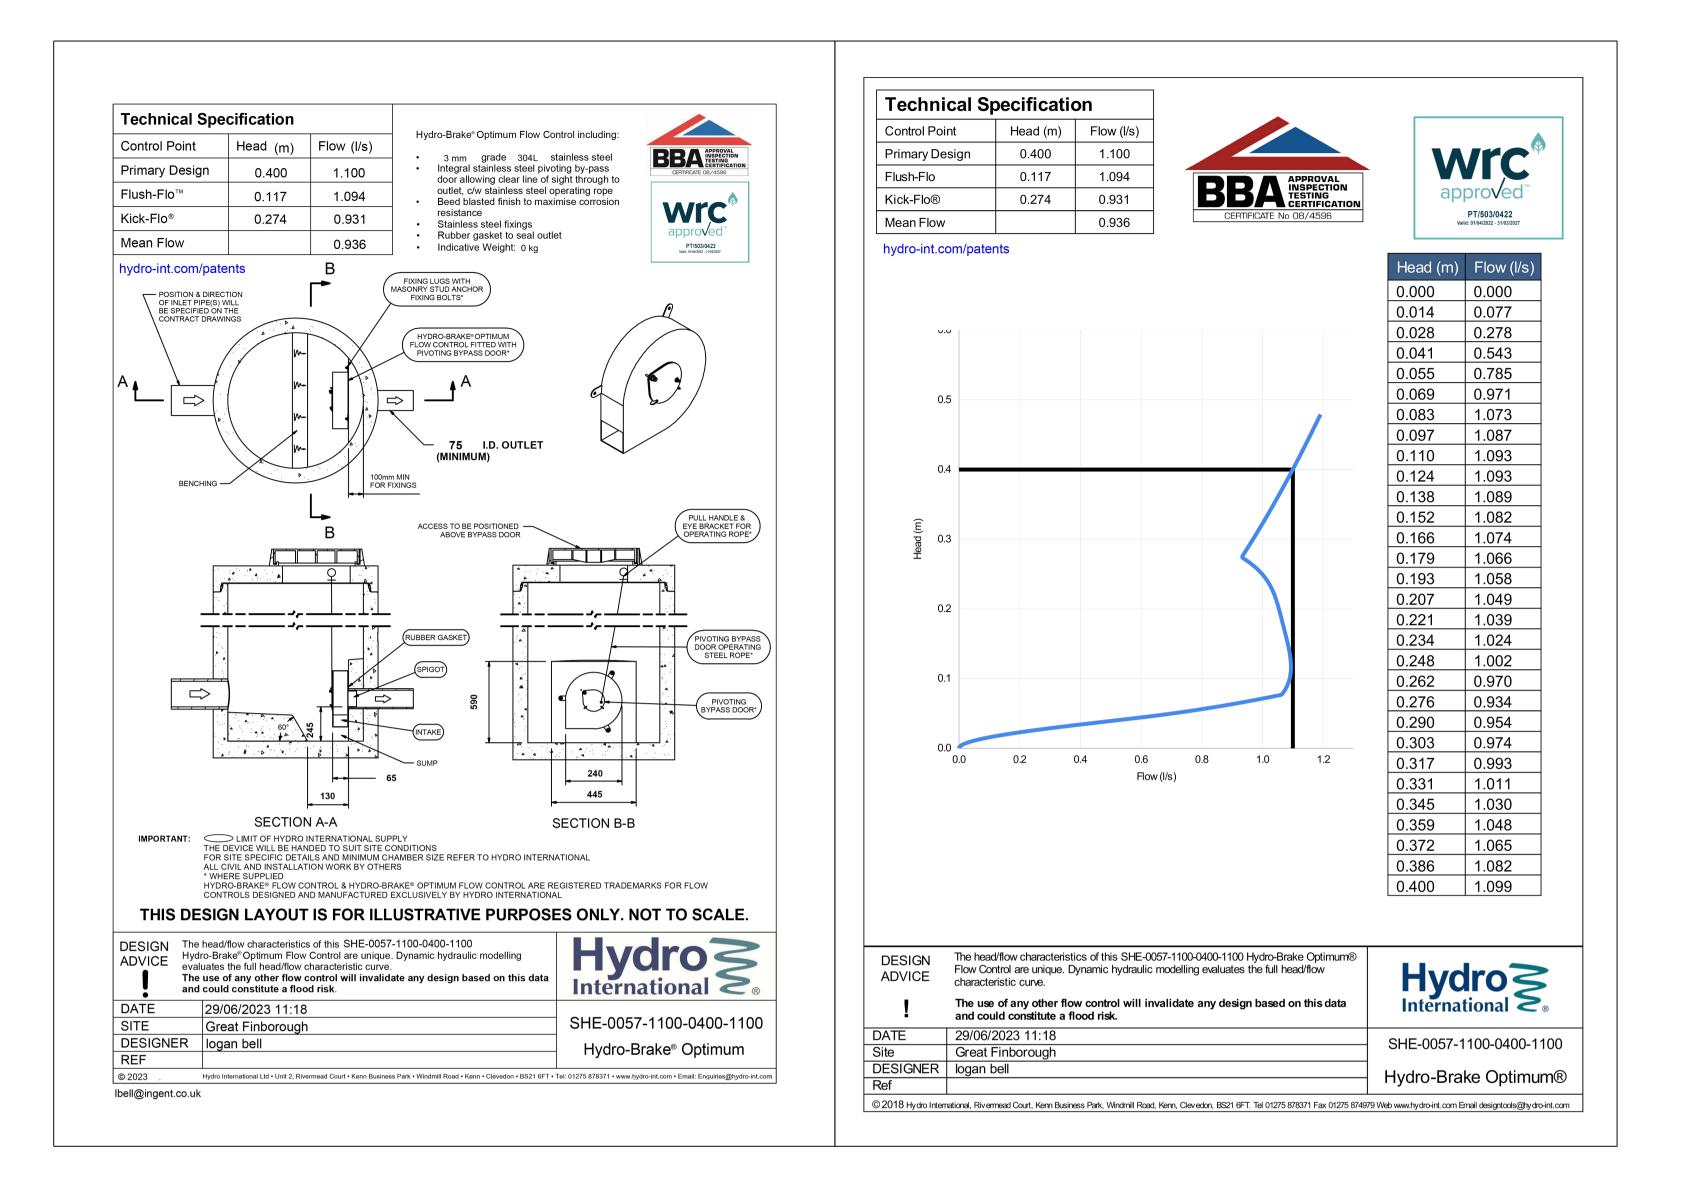

## <u>HYDROBRAKE FLOW CONTROL MANHOLE</u> <u>DETAIL</u>

| <u>GENERAL</u><br>1. DO NOT SCALE THIS DRAWING. ALL DIMENSIONS ARE IN METRES<br>UNLESS OTHERWISE NOTED. ANY DISCREPANCIES ARE TO BE<br>RECORDED AND REPORTED TO THE ENGINEERS IMMEDIATELY.                          |
|---------------------------------------------------------------------------------------------------------------------------------------------------------------------------------------------------------------------|
| 2. THIS DRAWING IS TO BE READ IN CONJUNCTION WITH ALL OTHER ENGINEERS AND ARCHITECTS DRAWINGS AND THE SPECIFICATION.                                                                                                |
| 3. ANY EXISTING DETAILS WHICH ARE SHOWN ON THIS DRAWING ARE<br>FOR GUIDANCE ONLY AND ARE TO BE CHECKED ON SITE BY THE<br>CONTRACTOR. ANY VARIATIONS ARE TO BE RECORDED AND REPORTED<br>TO THE ENGINEER IMMEDIATELY. |