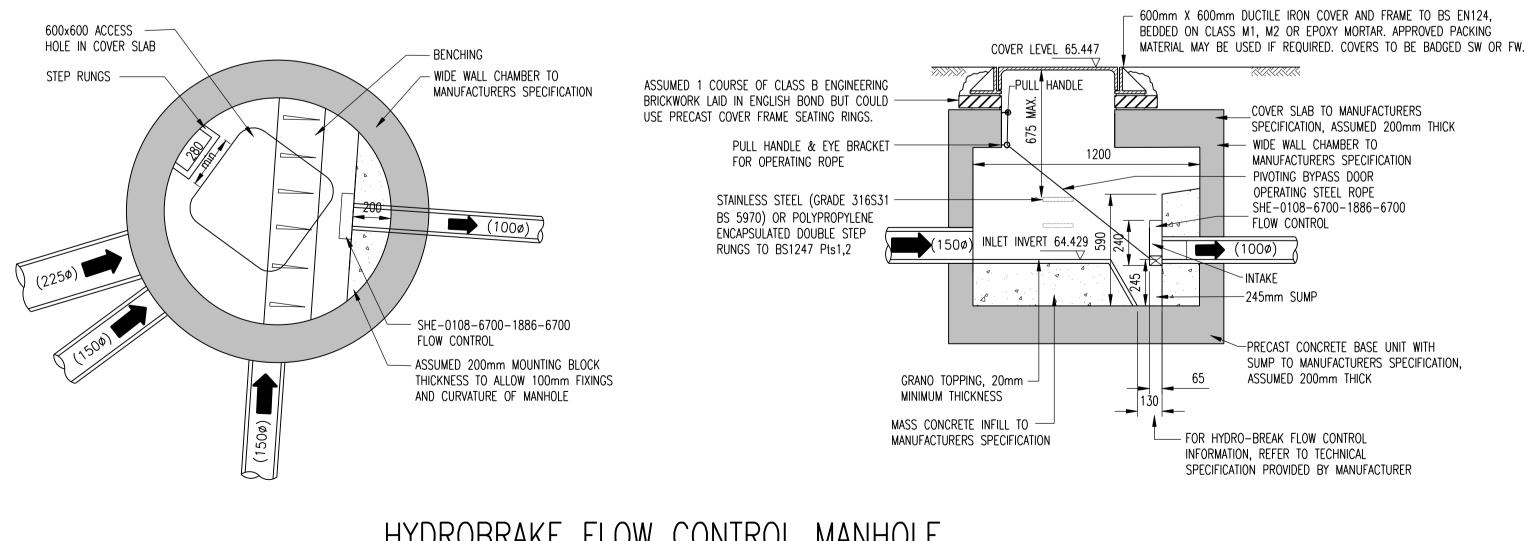

## <u>HYDROBRAKE FLOW CONTROL MANHOLE</u> <u>DETAIL</u>

| <u>GENERAL</u><br>1. DO NOT SCALE THIS DRAWING. ALL DIMENSIONS ARE IN METRES<br>UNLESS OTHERWISE NOTED. ANY DISCREPANCIES ARE TO BE<br>RECORDED AND REPORTED TO THE ENGINEERS IMMEDIATELY.                          |
|---------------------------------------------------------------------------------------------------------------------------------------------------------------------------------------------------------------------|
| 2. THIS DRAWING IS TO BE READ IN CONJUNCTION WITH ALL OTHER ENGINEERS AND ARCHITECTS DRAWINGS AND THE SPECIFICATION.                                                                                                |
| 3. ANY EXISTING DETAILS WHICH ARE SHOWN ON THIS DRAWING ARE<br>FOR GUIDANCE ONLY AND ARE TO BE CHECKED ON SITE BY THE<br>CONTRACTOR. ANY VARIATIONS ARE TO BE RECORDED AND REPORTED<br>TO THE ENGINEER IMMEDIATELY. |