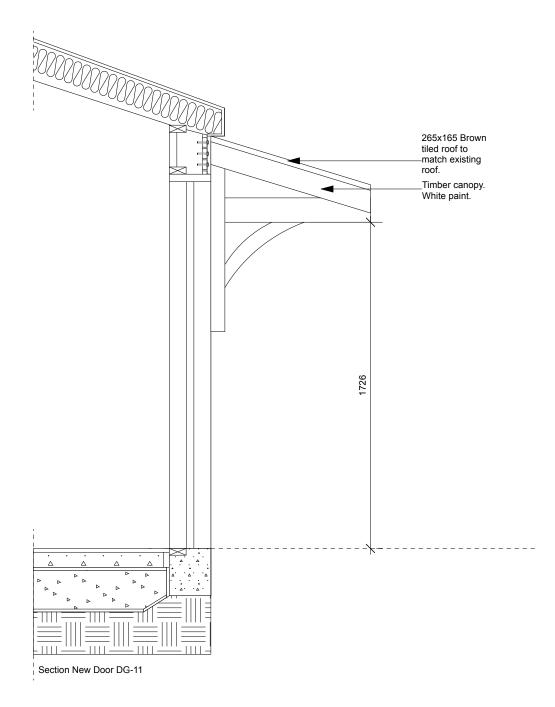

Unless otherwise agreed, this drawing is Beanland Associates Architects Limited For 'For Construction' Status drawings; do not scale from this drawing, work to figured dimensions 3004-402

|                                      |                                                                                                                                                    |                             | Project ID: | 3004               |              |
|--------------------------------------|----------------------------------------------------------------------------------------------------------------------------------------------------|-----------------------------|-------------|--------------------|--------------|
| W                                    | RECTORY COTTAGE                                                                                                                                    | Scale:                      | 1:20 @ A3   | arb                |              |
|                                      | Beanland Associates Architects Limited<br>Unit 4, T: 01473 226138<br>Observation Court F: 01473 760138<br>84 Princes Street, admin@beanland.org.uk |                             | Drawn By:   | TH                 | Architects   |
|                                      |                                                                                                                                                    | D BILTON and B JAMES        | Checked By: | SB                 | Registration |
|                                      |                                                                                                                                                    |                             | Issue Date: | 20/06/23           | Board        |
|                                      |                                                                                                                                                    |                             | Plot Date:  | xx/xx/xx           |              |
|                                      |                                                                                                                                                    | WEST PORCH AND WALL SECTION |             | PLANNING           | RIBA         |
|                                      |                                                                                                                                                    |                             |             |                    |              |
| Ipswich, IP1 1RY www.beanland.org.uk |                                                                                                                                                    | Drawing status:             |             | Chartered Practice |              |
|                                      |                                                                                                                                                    |                             |             |                    |              |

Unless otherwise agreed, this drawing is

Beanland Associates Architects Limited For 'For Construction' Status drawings; do not scale from this drawing, work to figured dimensions