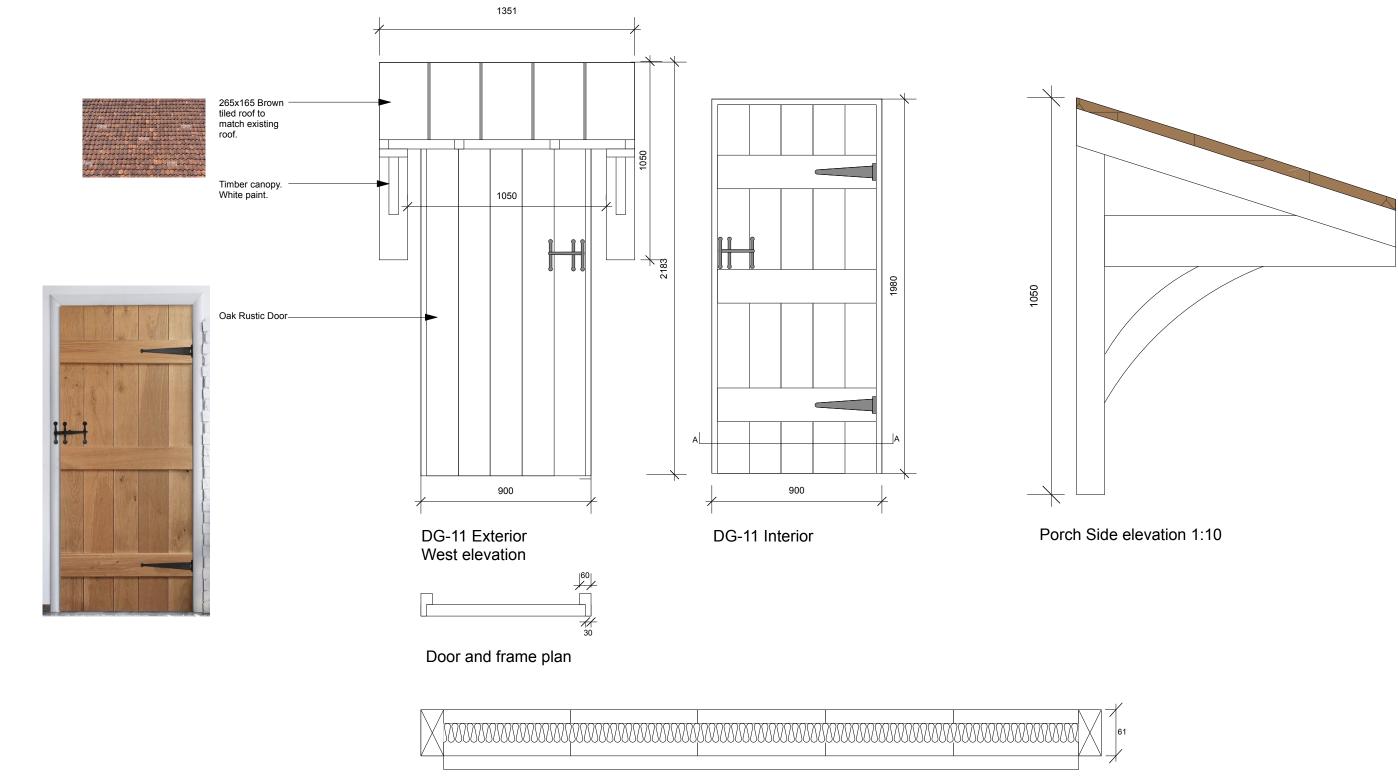

Door section A-A 1:5

|                                                                                                                                                                                                                                                                                                                                                                                                                                                                                                                                                                                                                                                                                                                                                                                                                                                                                                                                                                                                                                                                                                                                                                                                                                                                                                                                                                                                                                                                                                                                                                                                                                                                                                                                                                                                                                                                                    |               |                                                      | Project ID:     | 3004                |                    |
|------------------------------------------------------------------------------------------------------------------------------------------------------------------------------------------------------------------------------------------------------------------------------------------------------------------------------------------------------------------------------------------------------------------------------------------------------------------------------------------------------------------------------------------------------------------------------------------------------------------------------------------------------------------------------------------------------------------------------------------------------------------------------------------------------------------------------------------------------------------------------------------------------------------------------------------------------------------------------------------------------------------------------------------------------------------------------------------------------------------------------------------------------------------------------------------------------------------------------------------------------------------------------------------------------------------------------------------------------------------------------------------------------------------------------------------------------------------------------------------------------------------------------------------------------------------------------------------------------------------------------------------------------------------------------------------------------------------------------------------------------------------------------------------------------------------------------------------------------------------------------------|---------------|------------------------------------------------------|-----------------|---------------------|--------------------|
| <b>W</b>                                                                                                                                                                                                                                                                                                                                                                                                                                                                                                                                                                                                                                                                                                                                                                                                                                                                                                                                                                                                                                                                                                                                                                                                                                                                                                                                                                                                                                                                                                                                                                                                                                                                                                                                                                                                                                                                           | Project Tit   | le: RECTORY COTTAGE                                  | Scale:          | 1:5, 1:10, 1:20@ A3 | arb                |
|                                                                                                                                                                                                                                                                                                                                                                                                                                                                                                                                                                                                                                                                                                                                                                                                                                                                                                                                                                                                                                                                                                                                                                                                                                                                                                                                                                                                                                                                                                                                                                                                                                                                                                                                                                                                                                                                                    |               |                                                      | Drawn By:       | TH                  | Architects         |
| and the second sec |               |                                                      | Checked By:     | SB                  | Registration       |
| Decisional Accessions Austria da Lincita d                                                                                                                                                                                                                                                                                                                                                                                                                                                                                                                                                                                                                                                                                                                                                                                                                                                                                                                                                                                                                                                                                                                                                                                                                                                                                                                                                                                                                                                                                                                                                                                                                                                                                                                                                                                                                                         | Client:       | D BILTON and B JAMES                                 | Issue Date:     | 16/03/23            | Board              |
| Beanland Associates Architects Limited<br>Unit 4, T: 01473 226138<br>Observation Court F: 01473 760138<br>84 Princes Street, admin@beanland.org.uk<br>Ipswich, IP1 1RY www.beanland.org.uk                                                                                                                                                                                                                                                                                                                                                                                                                                                                                                                                                                                                                                                                                                                                                                                                                                                                                                                                                                                                                                                                                                                                                                                                                                                                                                                                                                                                                                                                                                                                                                                                                                                                                         |               |                                                      | Plot Date:      | xx/xx/xx            |                    |
|                                                                                                                                                                                                                                                                                                                                                                                                                                                                                                                                                                                                                                                                                                                                                                                                                                                                                                                                                                                                                                                                                                                                                                                                                                                                                                                                                                                                                                                                                                                                                                                                                                                                                                                                                                                                                                                                                    | Sneet Little. | WEST ELEVATION PORCH<br>DETAILS AND PROPOSED<br>DOOR | Drawing status: | PLANNING            |                    |
| ······································                                                                                                                                                                                                                                                                                                                                                                                                                                                                                                                                                                                                                                                                                                                                                                                                                                                                                                                                                                                                                                                                                                                                                                                                                                                                                                                                                                                                                                                                                                                                                                                                                                                                                                                                                                                                                                             |               |                                                      |                 |                     | Chartered Practice |