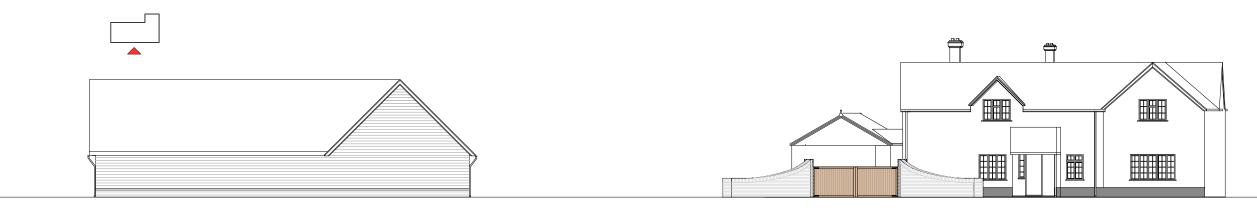

## FRONT ELEVATION

## REAR ELEVATION

| Beanland Associates Architects Limited                                 |                                                                                    | Project Title: | THE FIRS STABLE,<br>BURSTALL LANE, SPROUGHTON | Project ID:     | 2806                 |
|------------------------------------------------------------------------|------------------------------------------------------------------------------------|----------------|-----------------------------------------------|-----------------|----------------------|
|                                                                        |                                                                                    |                |                                               | Scale:          | 1:200 @ A3           |
|                                                                        |                                                                                    |                |                                               | Drawn By:       | тн                   |
|                                                                        |                                                                                    | Client:        | M CARTER                                      | Checked By:     | xx                   |
|                                                                        |                                                                                    |                |                                               | Issue Date:     | 09/23                |
|                                                                        |                                                                                    |                |                                               | Plot Date:      | xx/xx/xx             |
| Unit 4,<br>Observation Court<br>84 Princes Street,<br>Ipswich, IP1 1RY | T: 01473 226138<br>F: 01473 760138<br>admin@beanland.org.uk<br>www.beanland.org.uk | Sheet Title:   | PROPOSED ELEVATIONS                           | Drawing status: | PLANNING APPLICATION |