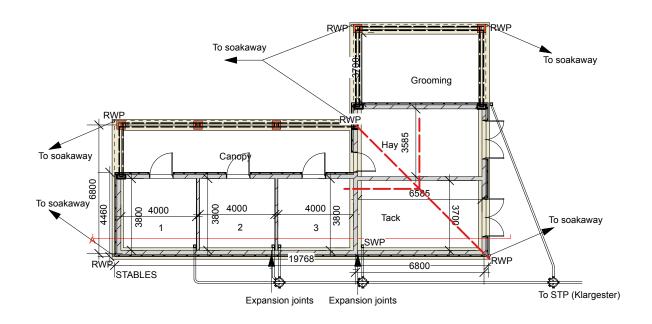

FLOOR PLAN ROOF PLAN

Beanland Associates Architects Limited

Unit 4, Observation Court 34 Princes Street, T: 01473 226138 F: 01473 760138 admin@beanland.org.uk www.beanland.org.uk

Unless otherwise agreed, this drawing is

Beanland Associates Architects Limited

For 'For Construction' Status drawings; do not scale from this drawing, work to figured dimensions

ng No: 2806\_B/100

Drawing No: