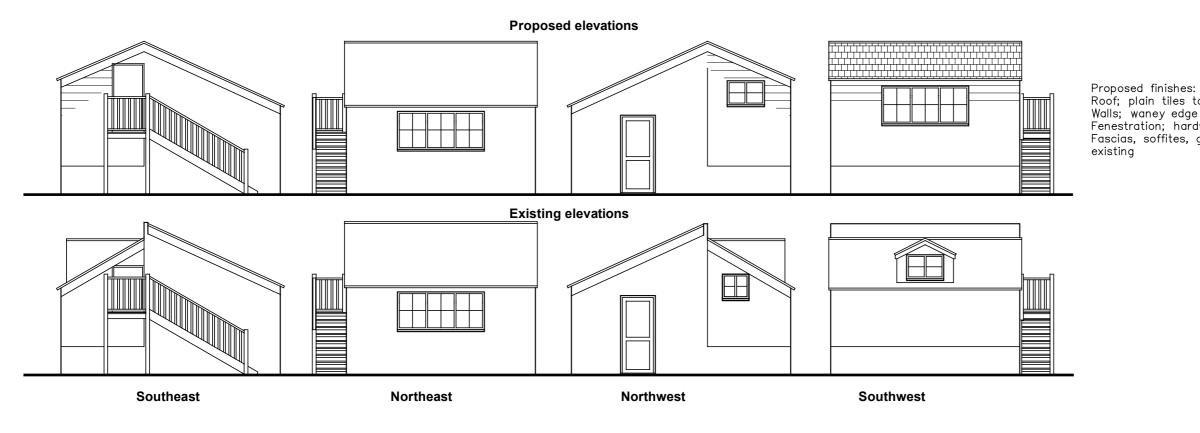

Ground floor

Arm E Su Pro Pro Cot Dro Pla Fo Mr. Drav Scal 1

Roof; plain tiles to match existing Walls; waney edge boarding to match existing Fenestration; hardwood to match existing style Fascias, soffites, gutters etc. all to match

## Proposed alterations; Outbuilding, 1 Watermeadow Cottages, Warningcamp Lane, Warningcamp BN18 9QL