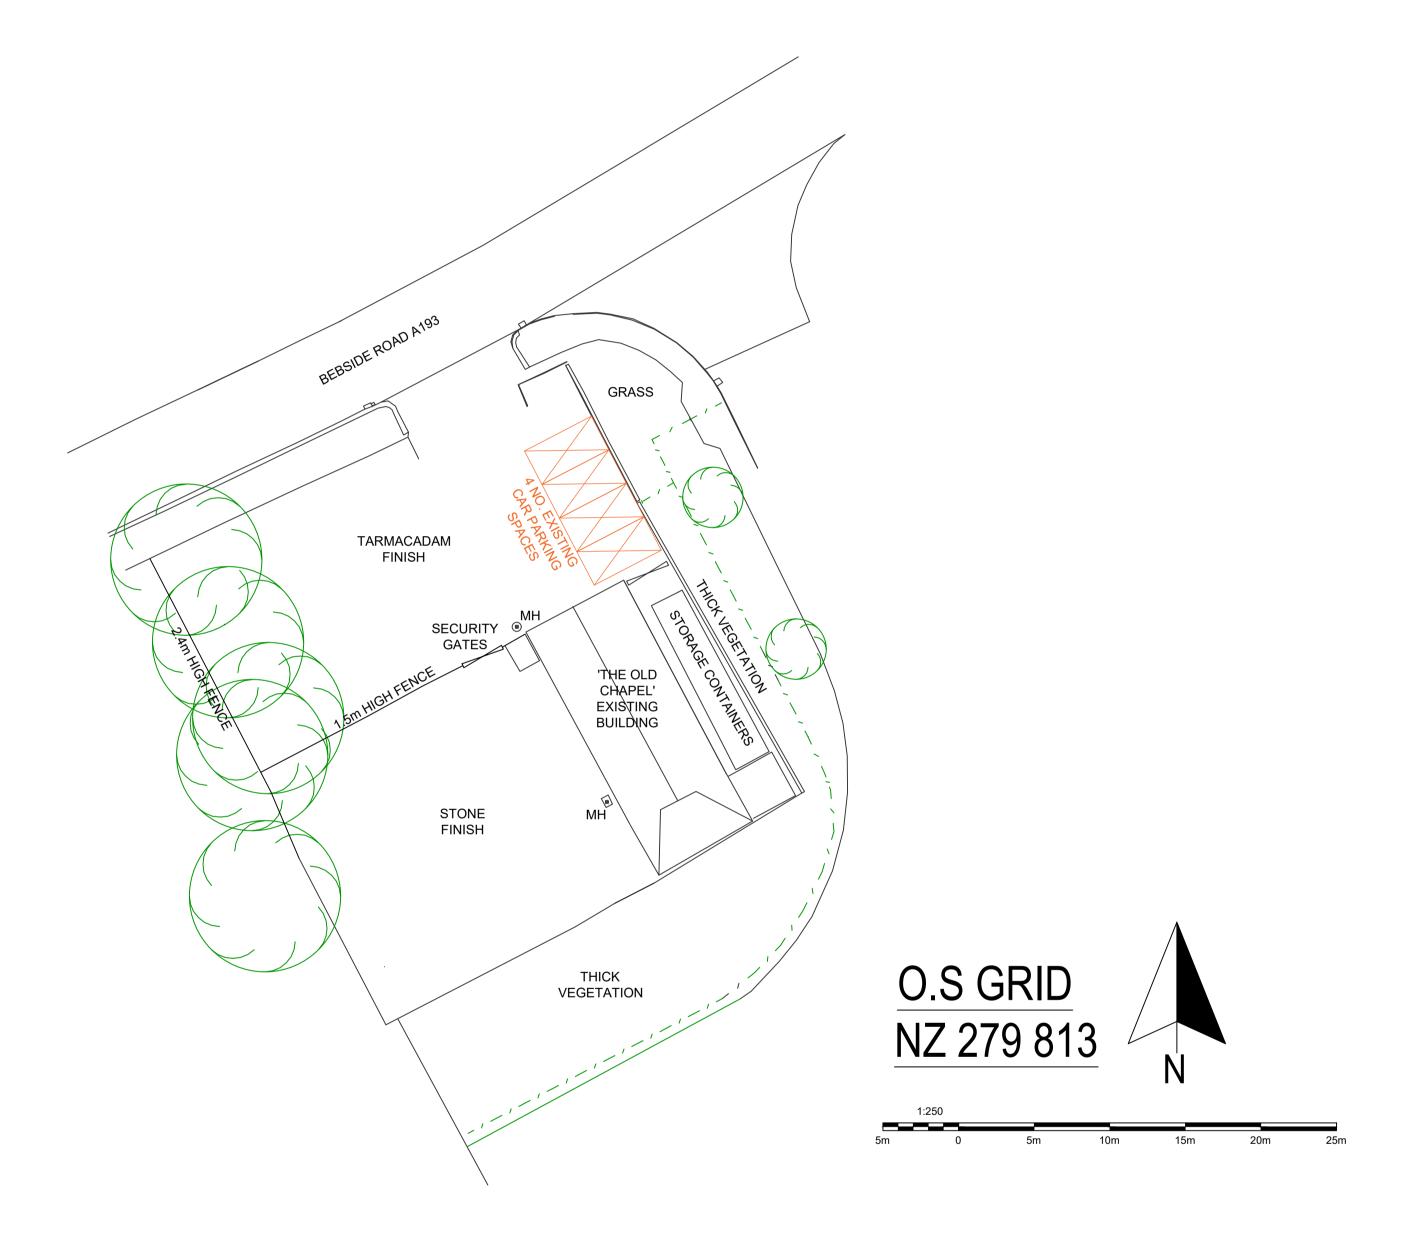

## JAG TECHNICAL SERVICES LIMITED E-MAIL: JAMES.GRAINGER@JAGTECHNICALSERVICESLIMITED.CO.UK

PHONE: 07549706774
WEBSITE: WWW.JAGTECHNICALSERVICESLIMITED.CO.UK

| DRAWING TITLE | EXISTING SITE LAYOUT PLAN                                       |              |            |
|---------------|-----------------------------------------------------------------|--------------|------------|
| CONTRACT      | MOBILE TYRES BY ANDY, OLD CHAPEL, FRONT STREET, BLYTH, NE24 4HW |              |            |
| MODELLED BY   | JAG                                                             | ISSUE DATE   |            |
| CONTRACT NO   | C1176                                                           | SCALE        | 1:250 @ A1 |
| DRAWING No    | 01                                                              | REVISION No. | A          |