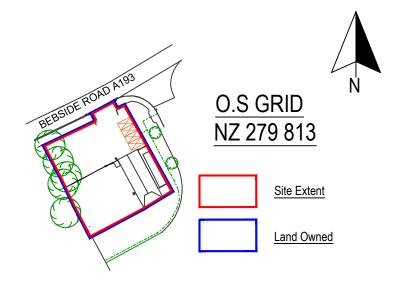

## JAG TECHNICAL SERVICES LIMITED

S.GRAINGER@JAGTECHNICALSERVICESLIMITED.CO.UK
PHONE: 07549706774

TE: WWW.JAGTECHNICAL SERVICESLIMITED CO.LIK

| DRAWING TITLE | EXISTING LOCATION PLAN                                          |              |             |
|---------------|-----------------------------------------------------------------|--------------|-------------|
| CONTRACT      | MOBILE TYRES BY ANDY, OLD CHAPEL, FRONT STREET, BLYTH, NE24 4HW |              |             |
| MODELLED BY   | JAG                                                             | ISSUE DATE   |             |
| CONTRACT NO   | C1176                                                           | SCALE        | 1:1250 @ A3 |
| DRAWING No    | 02                                                              | REVISION No. | A           |