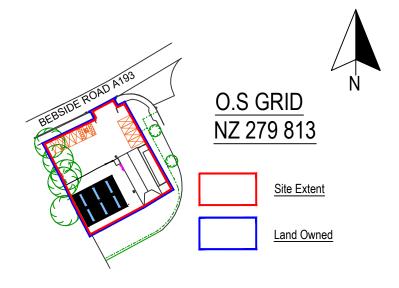

## JAG TECHNICAL SERVICES LIMITED

AMES.GRAINGER@JAGTECHNICALSERVICESLIMITED.CO.UK
PHONE: 07549706774

| DRAWING TITLE | PROPOSED LOCATION PLAN                                          |              |             |
|---------------|-----------------------------------------------------------------|--------------|-------------|
| CONTRACT      | MOBILE TYRES BY ANDY, OLD CHAPEL, FRONT STREET, BLYTH, NE24 4HW |              |             |
| MODELLED BY   | JAG                                                             | ISSUE DATE   |             |
| CONTRACT NO   | C1176                                                           | SCALE        | 1:1250 @ A3 |
| DRAWING No    | 04                                                              | REVISION No. | А           |