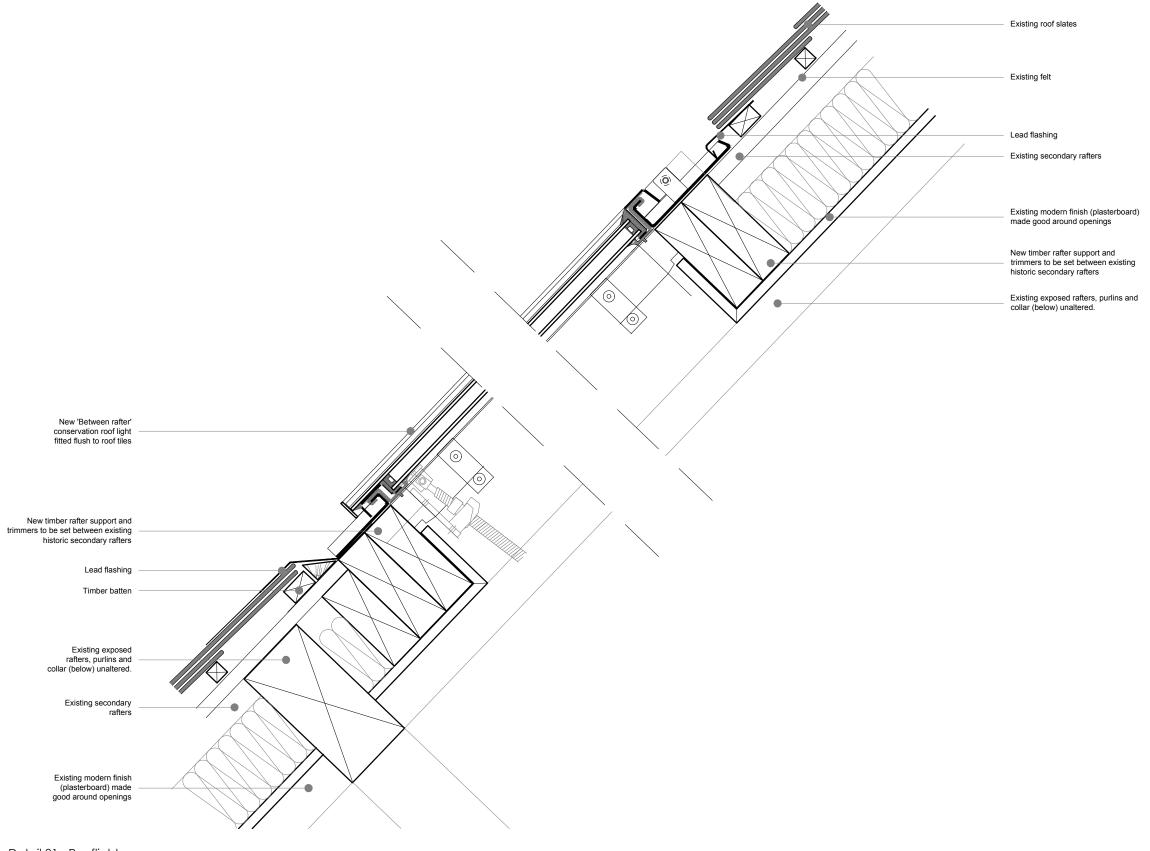

Detail 01 - Rooflight

| this drawing is the copyright of atelier motus and shall not be reproduced or                                                                | number | revision | date     | initial |
|----------------------------------------------------------------------------------------------------------------------------------------------|--------|----------|----------|---------|
| replicated without permission. this drawing may only be used for the purpose issued.                                                         | P0     | Planning | 24/09/23 | FK      |
| this drawing is not to be scaled, all dimensions and levels to be checked on<br>site. any discrepancies should be reported to the architect. |        |          |          |         |
| this drawing may only be modified by hand in accordance with company procedure.                                                              |        |          |          |         |

| otaliar matura                                        | issue purpose | scale date          |       | ate drawn by checked |                | d drawing title                |    |
|-------------------------------------------------------|---------------|---------------------|-------|----------------------|----------------|--------------------------------|----|
| ateller motus                                         | planning      | 1:5 @ A3            | 08/23 | FK                   | ТВ             | Proposed Detail 01 - Roof ligi | nt |
| architects and designers                              | Milimetres    | project             |       |                      | drawing number | revision                       |    |
| www.aterliermotus.co.uk<br>tobias@aterliermouts.co.uk | 0 100 200     | 19 Bears Rails Park |       | 2301-A-DT-01         | P0             |                                |    |