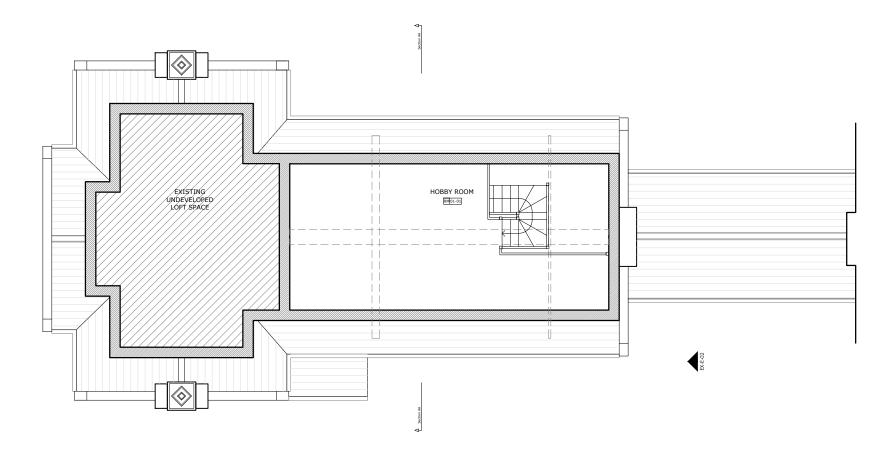

EX-E-01

Loft Plan

| this drawing is the copyright of atelier motus and shall not be reproduced or                                                                | number | revision | date     | initial |
|----------------------------------------------------------------------------------------------------------------------------------------------|--------|----------|----------|---------|
| replicated without permission.<br>this drawing may only be used for the purpose issued.                                                      | P0     | For info | 30/08/23 | FK      |
| this drawing is not to be scaled, all dimensions and levels to be checked on<br>site. any discrepancies should be reported to the architect. | P1     | Planning | 24/09/23 | FK      |
| this drawing may only be modified by hand in accordance with company<br>procedure.                                                           |        |          |          |         |

| ataliar matura                                        | issue purpose |   |   |   |   | scale               | date  | drawn by | checked | drawing title      |          |
|-------------------------------------------------------|---------------|---|---|---|---|---------------------|-------|----------|---------|--------------------|----------|
| atelier motus                                         | planning      |   |   |   |   | 1:100 @ A3          | 08/23 | FK Т     | тв      | Existing Loft Plan |          |
| architects and designers                              | Metres        |   |   |   |   | project             |       |          |         | drawing number     | revision |
| www.aterliermotus.co.uk<br>tobias@aterliermouts.co.uk | 0 1           | 2 | 3 | 4 | 5 | 19 Bears Rails Park |       |          |         | 2301-A-EX-P-01     | P1       |