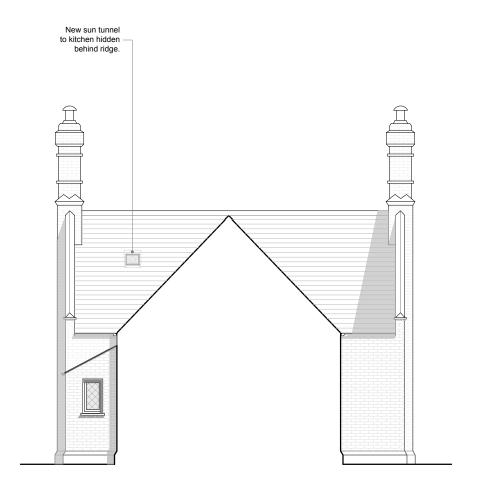

Elevation 02

| this drawing is the copyright of atelier motus and shall not be reproduced or                                                                | number | revision | date     | initial |
|----------------------------------------------------------------------------------------------------------------------------------------------|--------|----------|----------|---------|
| replicated without permission. this drawing may only be used for the purpose issued.                                                         | P0     | For info | 30/08/23 | FK      |
| this drawing is not to be scaled, all dimensions and levels to be checked on<br>site. any discrepancies should be reported to the architect. | P1     | Planning | 24/09/23 | FK      |
| this drawing may only be modified by hand in accordance with company<br>procedure.                                                           |        |          |          |         |

| otaliar matura                                        | issue purpose | scale               | date  | drawn by | checked | drawing title         |          |
|-------------------------------------------------------|---------------|---------------------|-------|----------|---------|-----------------------|----------|
| ateller motus                                         | planning      | 1:100 @ A3          | 08/23 | FK       | ТВ      | Proposed Elevation 02 |          |
| architects and designers                              | Metres        | project             |       |          |         | drawing number        | revision |
| www.aterliermotus.co.uk<br>tobias@aterliermouts.co.uk | 0 1 2 3 4 5   | 19 Bears Rails Park | k     |          |         | 2301 <b>-A-E-02</b>   | P1       |