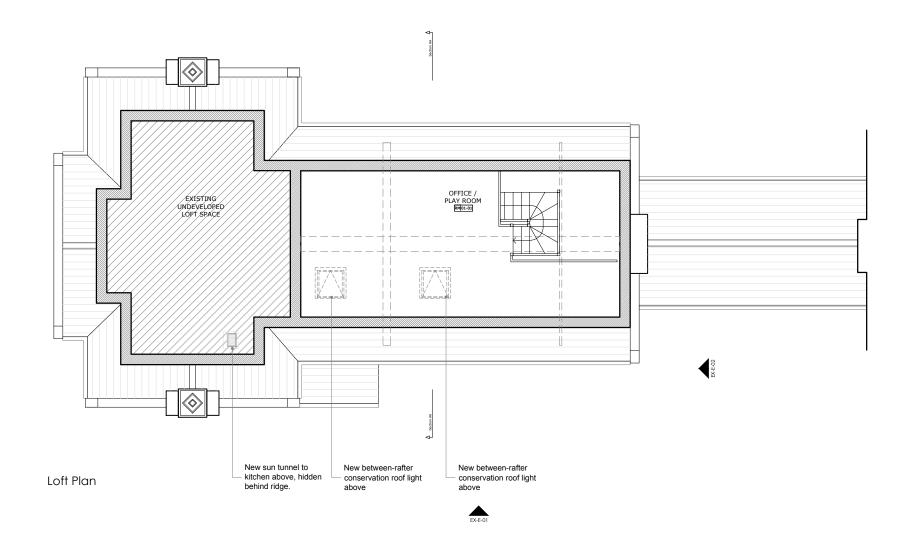

| otaliar motus                                         |         | issue purpose |   |   |   |       | scale date drawn by checked |       |    | drawing title |                    |          |
|-------------------------------------------------------|---------|---------------|---|---|---|-------|-----------------------------|-------|----|---------------|--------------------|----------|
| ateller motus                                         | plannir | ng            |   |   |   |       | 1:100 @ A3                  | 08/23 | FK | тв            | Proposed Loft Plan |          |
| architects and designers                              | Metres  |               |   |   |   |       | project                     | •     |    |               | drawing number     | revision |
| www.aterliermotus.co.uk<br>tobias@aterliermouts.co.uk | 0       | 1             | 2 | 3 | 4 | <br>5 | 19 Bears Rails Parl         | k     |    | į             | 2301-A-P-01        | P1       |