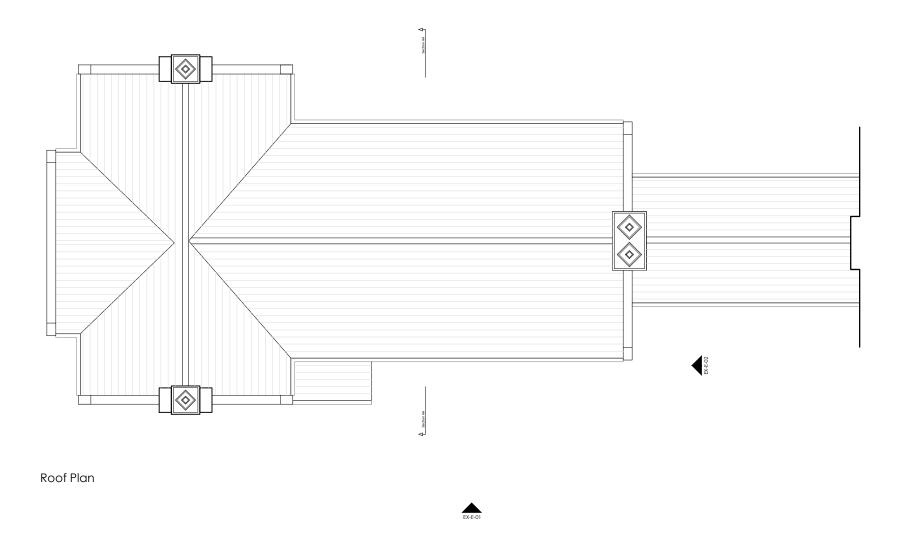

| otaliar matura                                      | issue purpose |   | scale               | date  | drawn by | checked        | drawing title      |          |
|-----------------------------------------------------|---------------|---|---------------------|-------|----------|----------------|--------------------|----------|
| atelier motus                                       | planning      |   | 1:100 @ A3          | 08/23 | FK       | тв             | Existing Roof Plan |          |
| architects and designers<br>www.aterliermotus.co.uk | Metres        |   | project             |       |          |                | drawing number     | revision |
| tobias@aterliermouts.co.uk                          | 0 1 2 3 4     | 5 | 19 Bears Rails Park |       |          | 2301-A-EX-P-02 | P1                 |          |