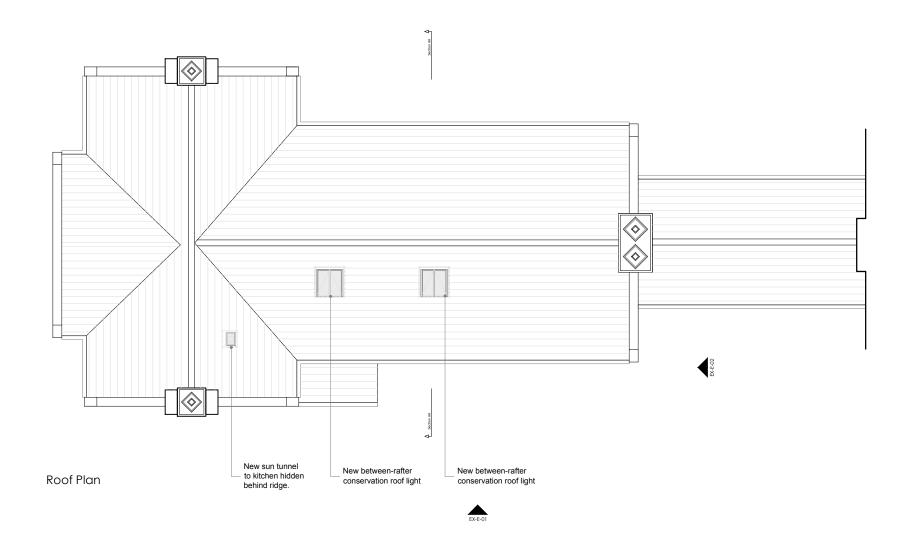

| otaliar matura                                        | issue purpose s | scale date          | drawn by | checked | drawing title      |         |
|-------------------------------------------------------|-----------------|---------------------|----------|---------|--------------------|---------|
| ateller motus                                         | planning 1      | 1:100 @ A3 08/2     | 3 FK     | тв      | Proposed Roof Plan |         |
| architects and designers                              | Metres p        | project             |          |         | drawing number     | evision |
| www.aterliermotus.co.uk<br>tobias@aterliermouts.co.uk |                 | 19 Bears Rails Park |          |         | 2301-A-P-02        | P1      |