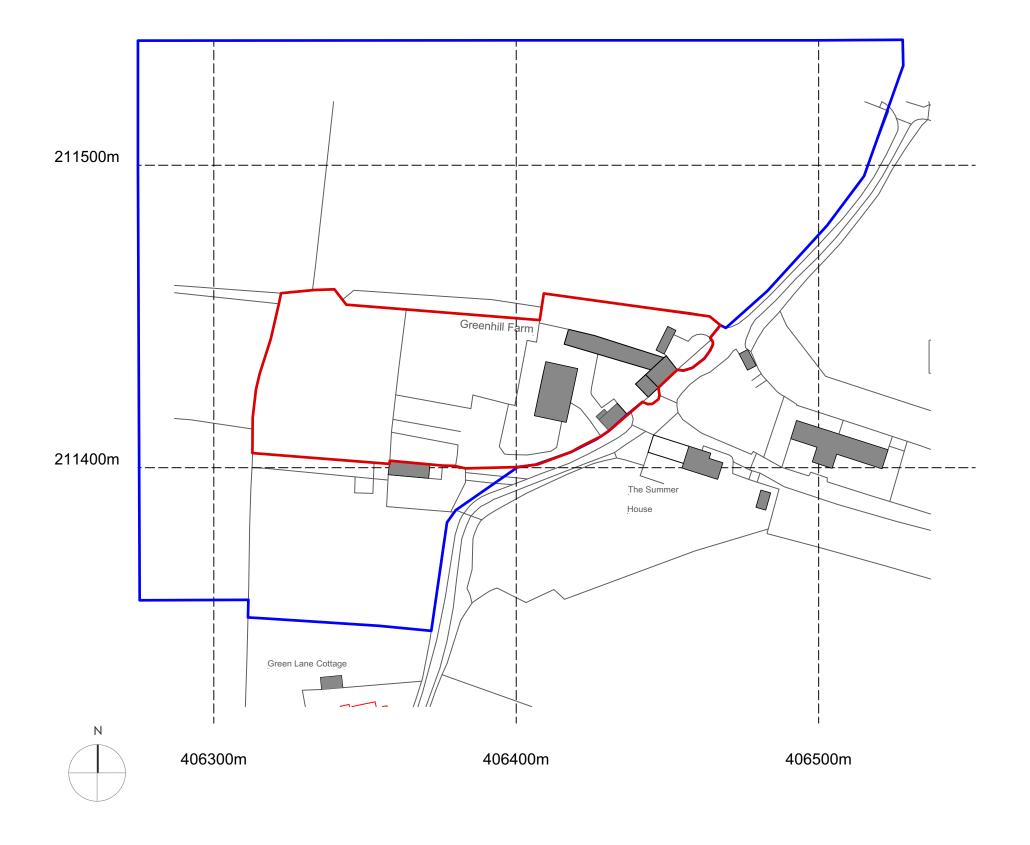

## ©Crown Copyright and database rights 2023 OS Licence no. AC0000849896

RJD|CONSULTANCY

Responsibility is not accepted for errors made by others in scaling from this drawing. All construction information should be taken from written dimensions only.

 All dimensions must be checked on site and any discrepancies checked with the architect prior to manufacture, fabrication and/or installation 3. Unless shown otherwise all dimensions are to structural surfaces.

 All works to be carried out in accordance with British Standards, EU Regulations, Codes of Practice and all statutory obligations. GREENHILL FARM CHEDWORTH TiBe/contents SITE LOCATION PLAN