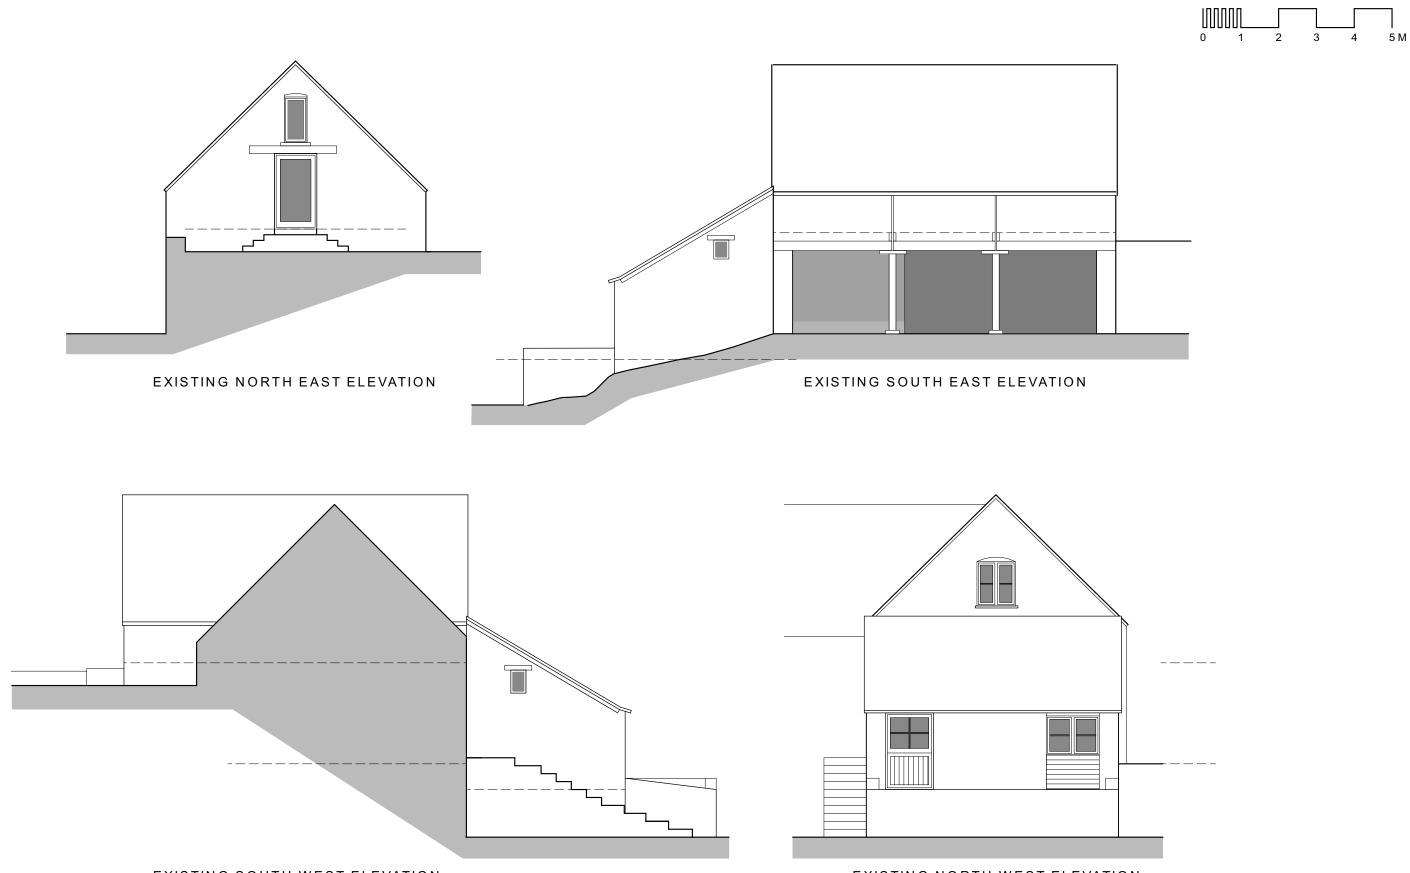

## EXISTING SOUTH WEST ELEVATION

## EXISTING NORTH WEST ELEVATION

Responsibility is not accepted for errors made by others in scaling from this drawing. All construction information should be taken from written dimensions only.

All dimensions must be checked on site and any discrepancies checked with the architect prior to manufacture, fabrication and/or installation

Project:

Title/contents EXISTING ELEVATION

|    |         | Rev:       | In: | Date: | Comment: |          |
|----|---------|------------|-----|-------|----------|----------|
|    | -       |            |     |       |          |          |
| NS | Scale   | Paper Size |     |       | Date     | Drawn by |
|    | 1:100   |            |     | A3    | JUL 23   | SW       |
|    | Job.no. | Туре       |     |       | Dwg.no.  | Revision |
|    | 048     |            |     | EX    | 030      | -        |
|    |         |            |     |       | 1        |          |