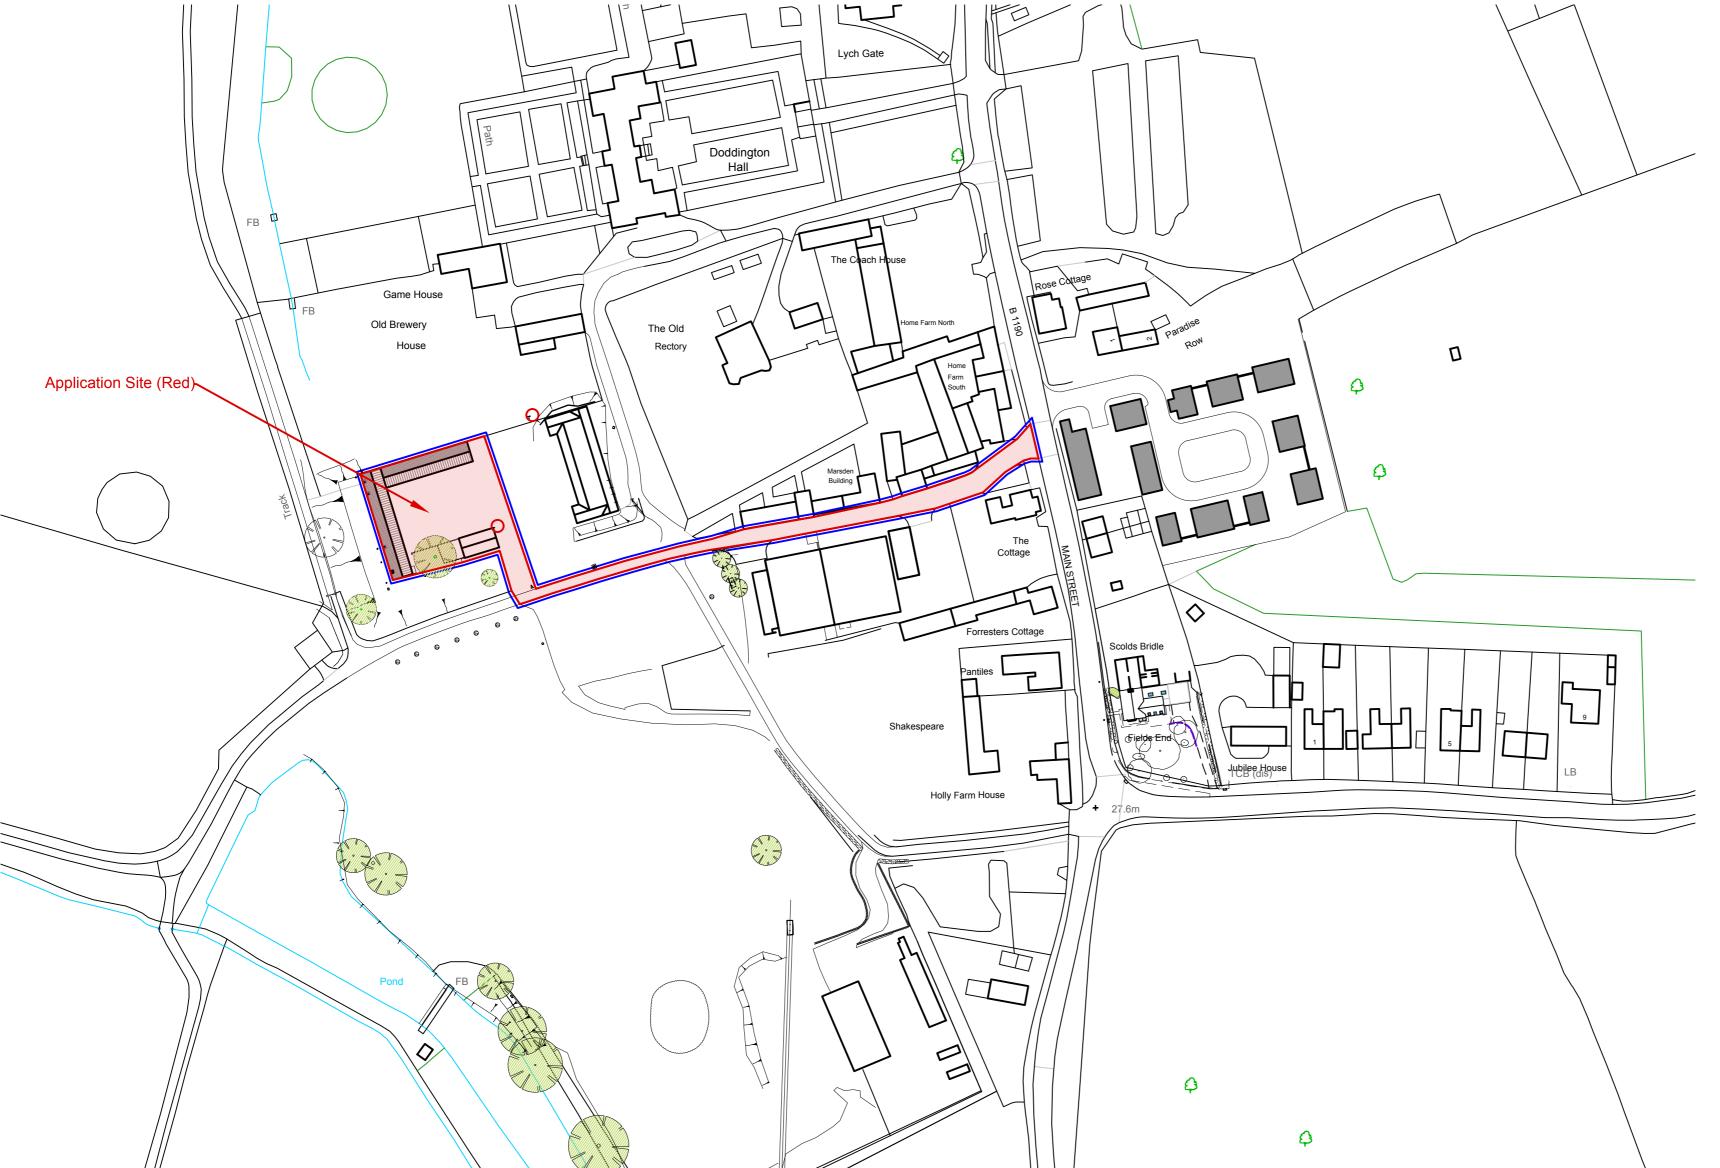

Site Location 1:1250 - A1

## Amendments

STEVEN DUNN ARCHITECTS

T: 01526 860757 E: steve@stevendunnarchitects.co.uk HADLEIGH HOUSE, HIGH STREET, WALCOTT, LINCOLN, LN43SN

PROJECT DETAILS

Proposed change of use at Bauble Barn to residential use Doddington Hall, Doddington,

CLIENT

Doddington Farms LLP

DRAWING TITLE

Lincoln

Existing Site Location and Block Plan

| June 2023     | DRAWN RM            |
|---------------|---------------------|
| As Shown @ A1 | DRNG No. 2735-A1-01 |