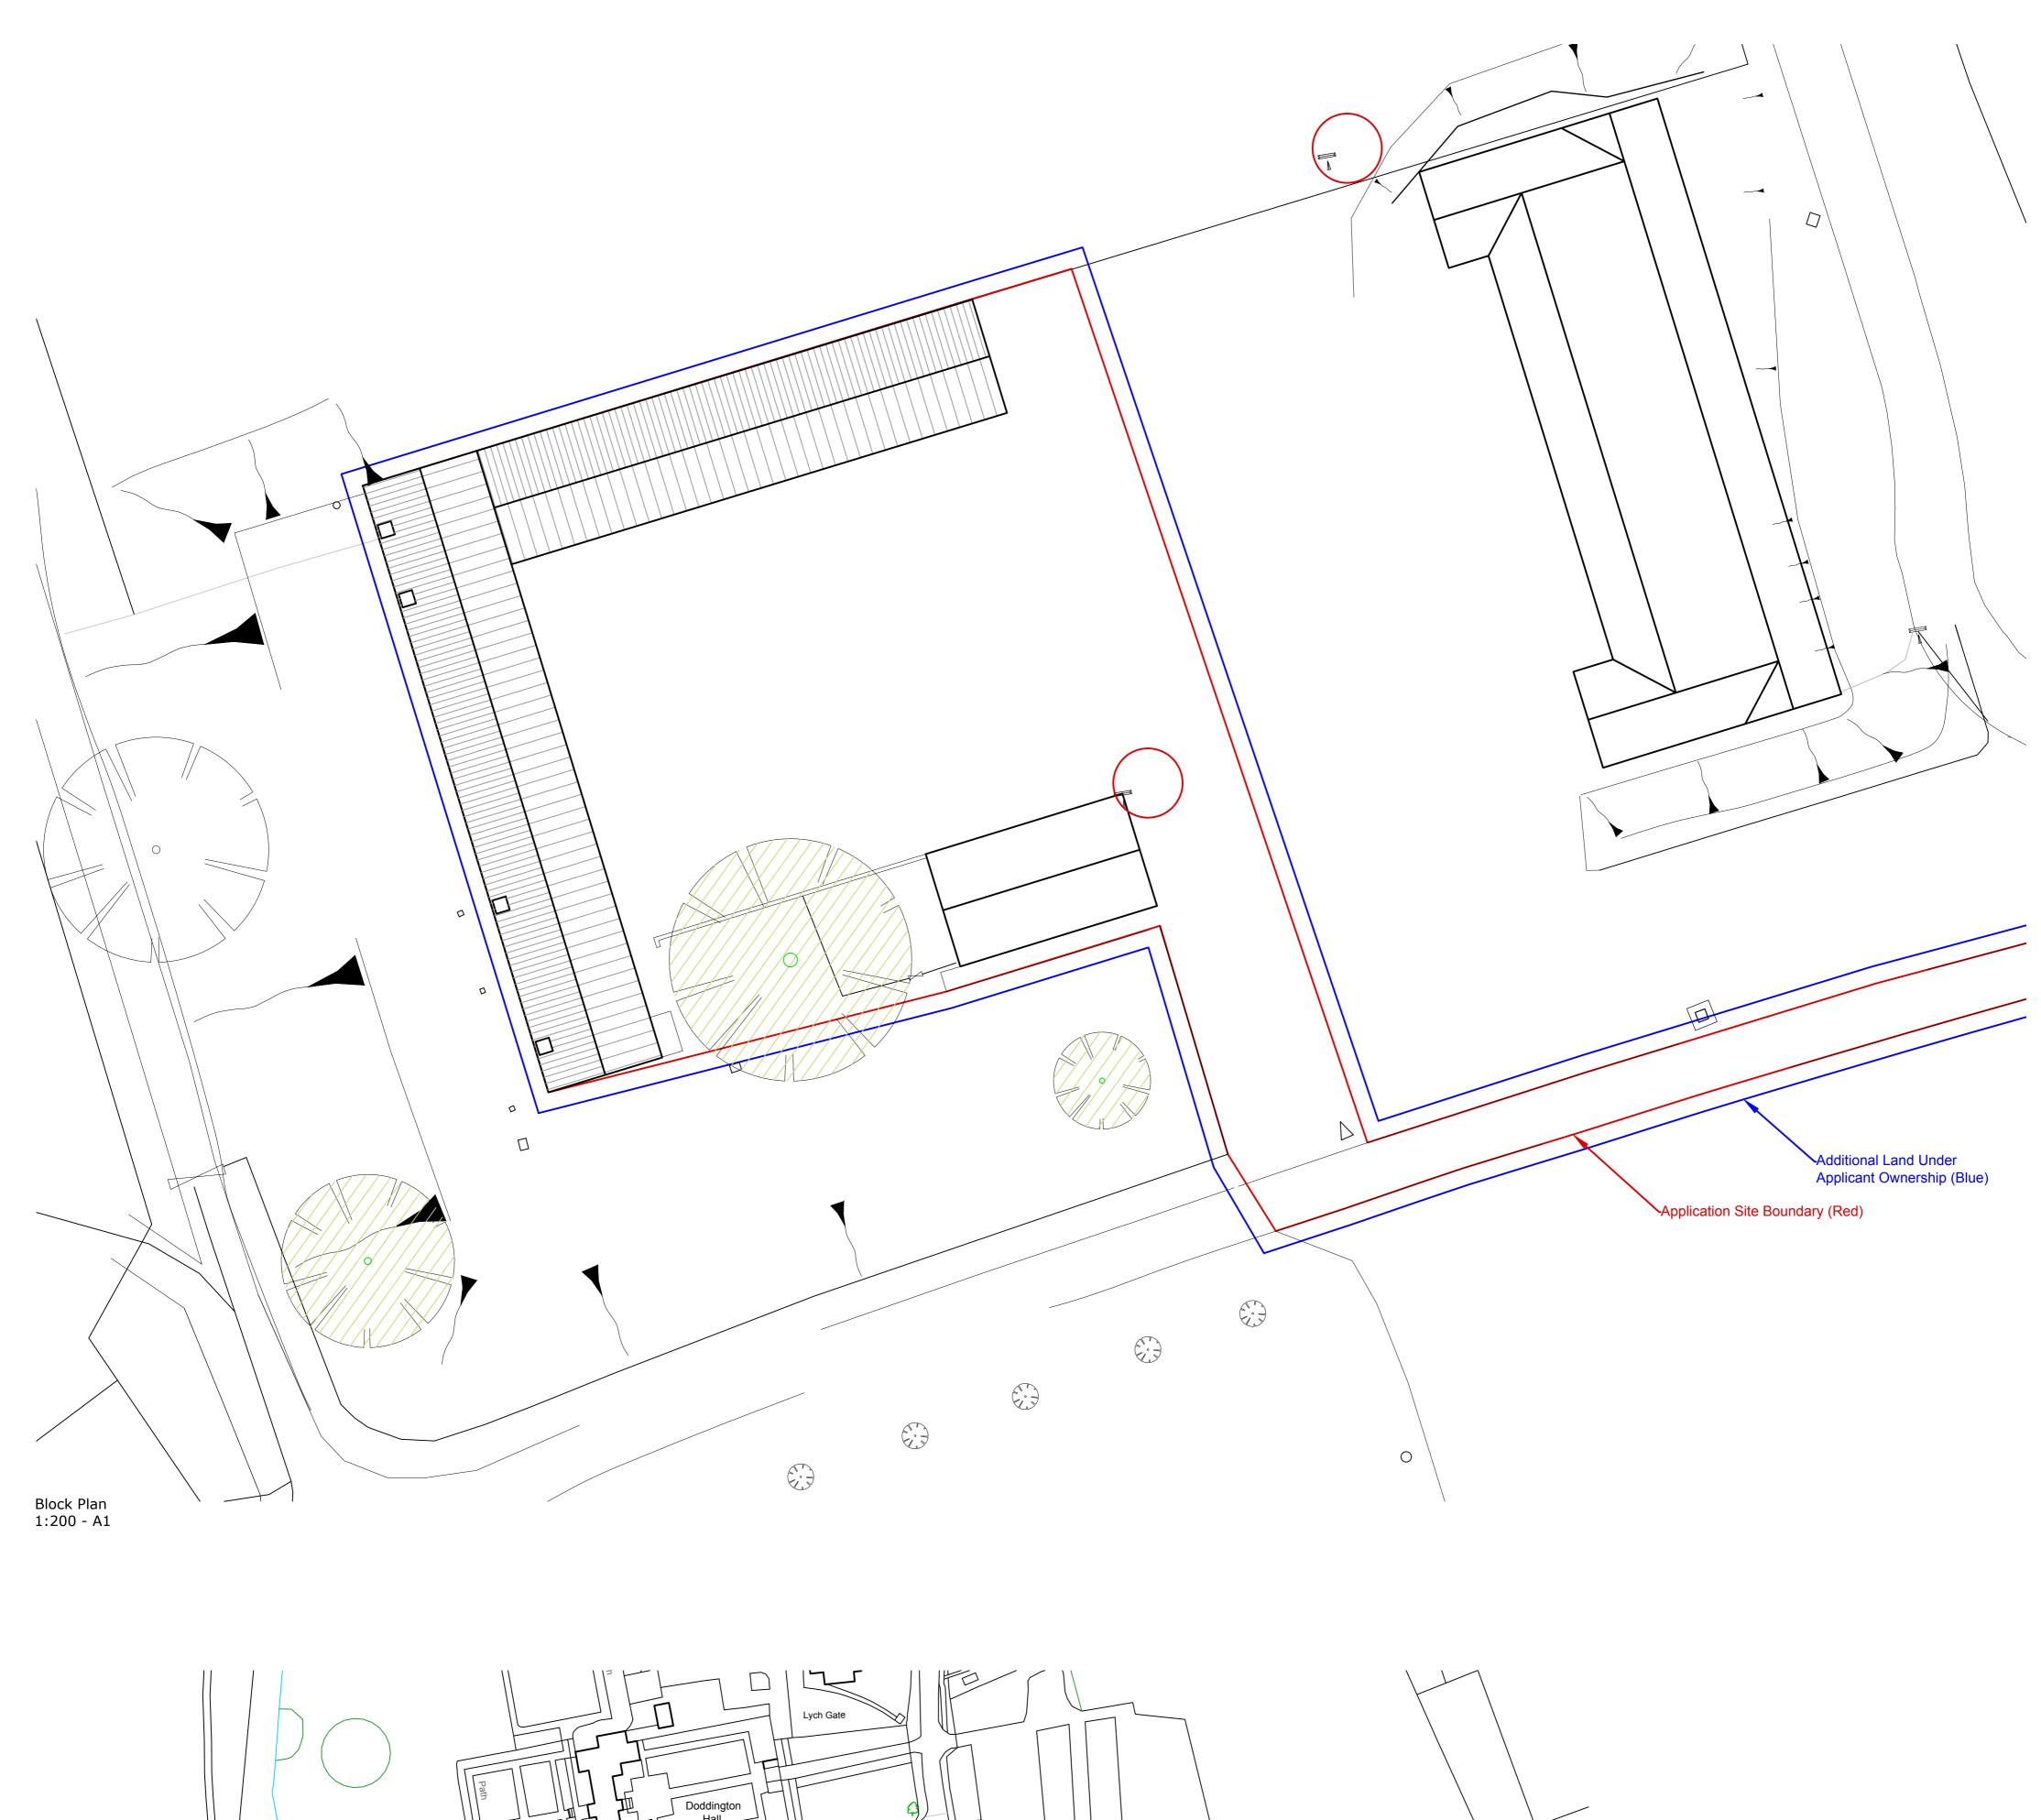

## Amendments

STEVEN DUNN ARCHITECTS

T: 01526 860757 E: steve@stevendunnarchitects.co.uk HADLEIGH HOUSE, HIGH STREET, WALCOTT, LINCOLN, LN43SN

PROJECT DETAILS

Proposed change of use at Bauble Barn to residential use Doddington Hall, Doddington,

CLIENT

Doddington Farms LLP

DRAWING TITLE

Lincoln

Existing Site Location and Block Plan

| June 2023     | DRAWN RM            |
|---------------|---------------------|
| As Shown @ A1 | DRNG No. 2735-A1-01 |