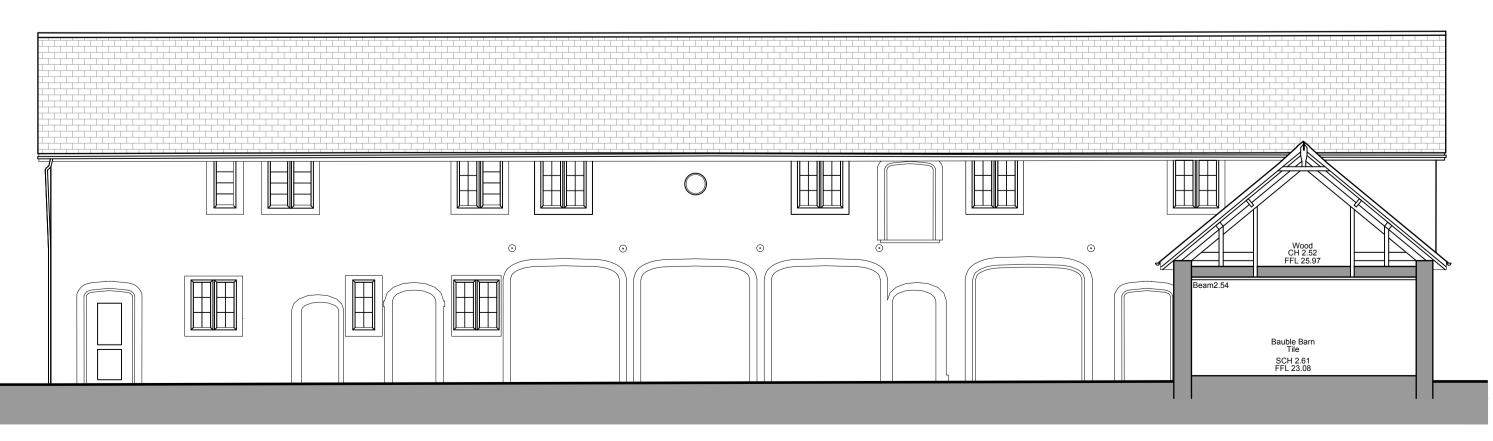

Existing North East Elevation

Existing South West Elevation

Existing South East Elevation

Existing North West Elevation

T: 01526 860757 E: steve@stevendunnarchitects.co.uk HADLEIGH HOUSE, HIGH STREET, WALCOTT, LINCOLN, LN43SN PROJECT DETAILS

Proposed change of use at Bauble Barn to residential use Doddington Hall, Doddington, Lincoln

Doddington Farms LLP

Existing Elevations and Section A-A

| <sub>DATE</sub>                                                         | drawn      |
|-------------------------------------------------------------------------|------------|
| June 2023                                                               | PR         |
| <sup>scale</sup>                                                        | DRNG No.   |
| 1:100 @ A1                                                              | 2666-A1-03 |
| Copyright: This drawing and its entire contents are protected under the |            |