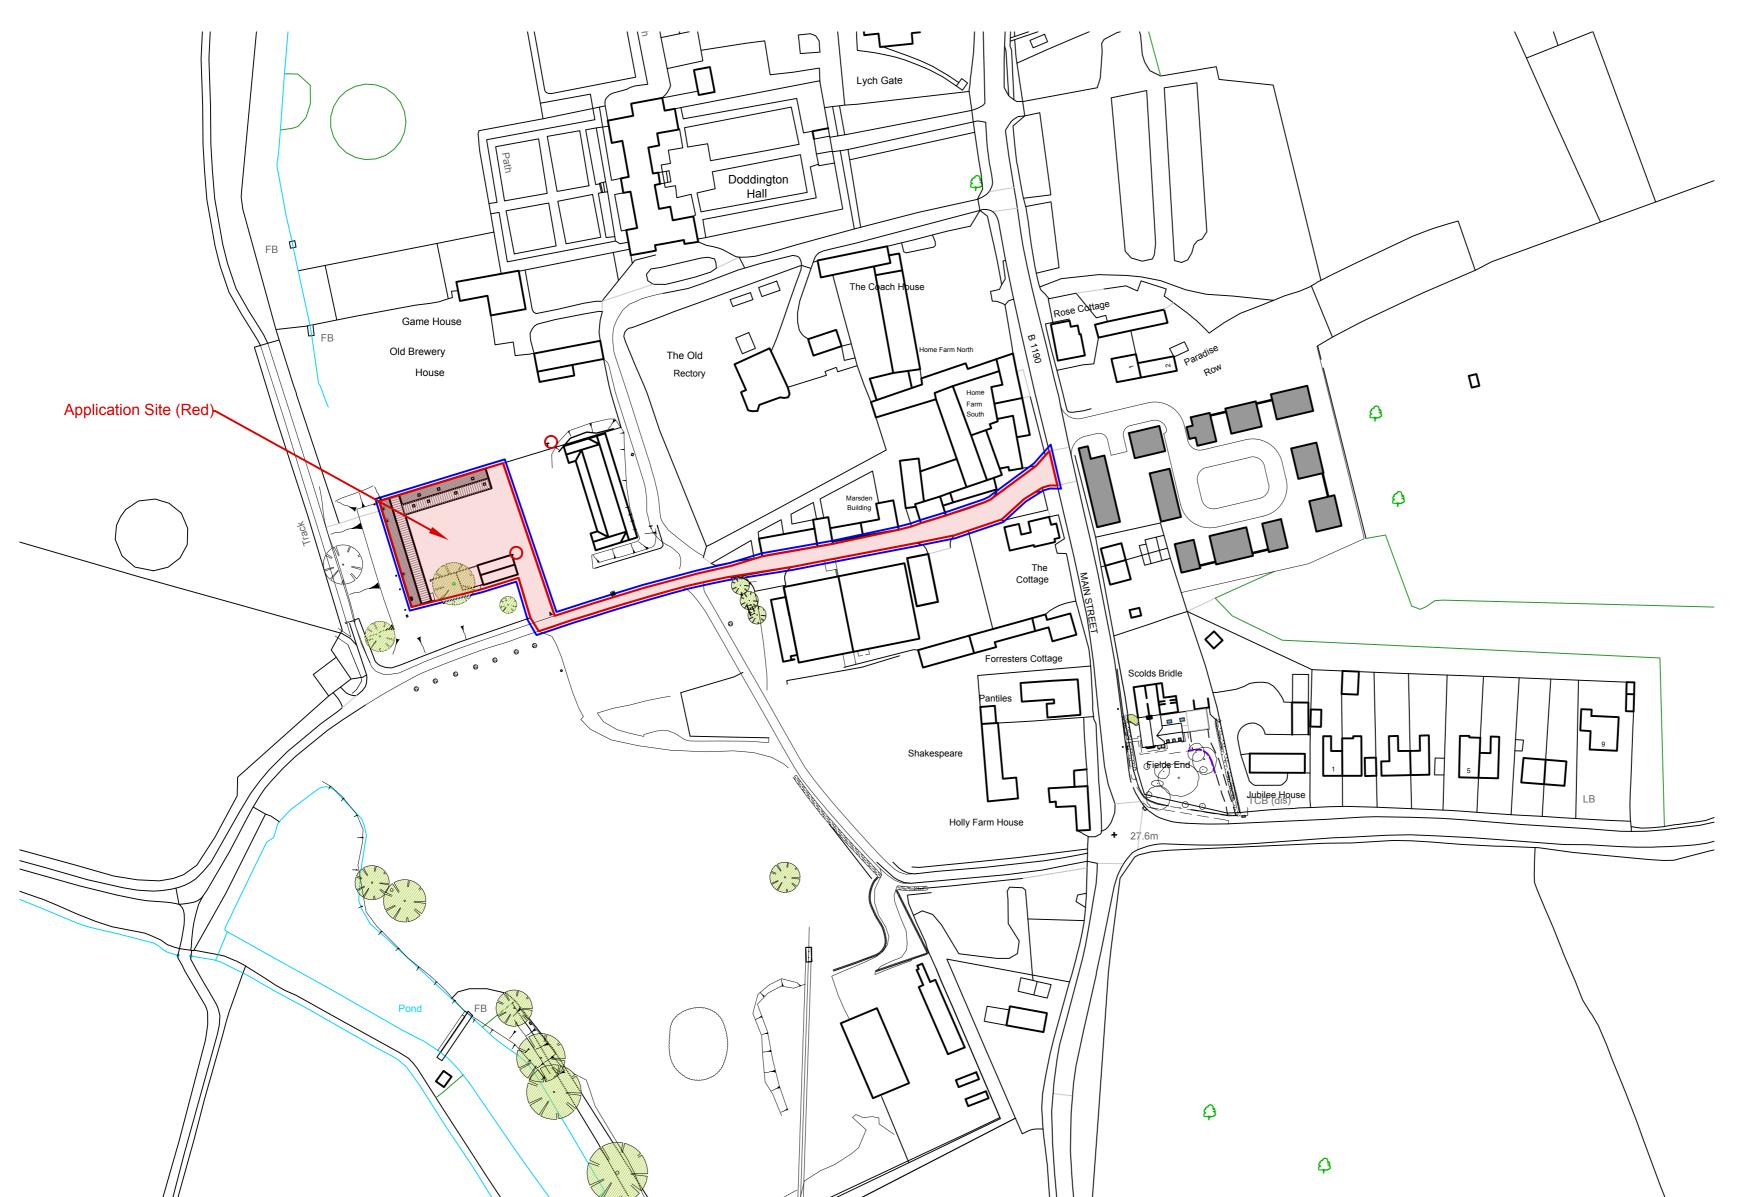

CLIENT

Doddington Farms LLP

DRAWING TITLE

Proposed Site Location and Block Plan

August 2023 E.B

SCALE
As Shown @ A1 2735-A1-04a

Copyright: This drawing and its entire contents are protected under the Copyright (Designs and Patents) Act 1990, and no portion shall be copied, duplicated, or otherwise reproduced and/or transmitted by any means whatsoever, without the prior written consent of the Author. Do Not scale from this drawing. Work to figured dimensions only. All dimensions ento be checked on site prior to commencement of works. Any discrepancies must be brought to the attention of the Architect prior to commencement of works on site.