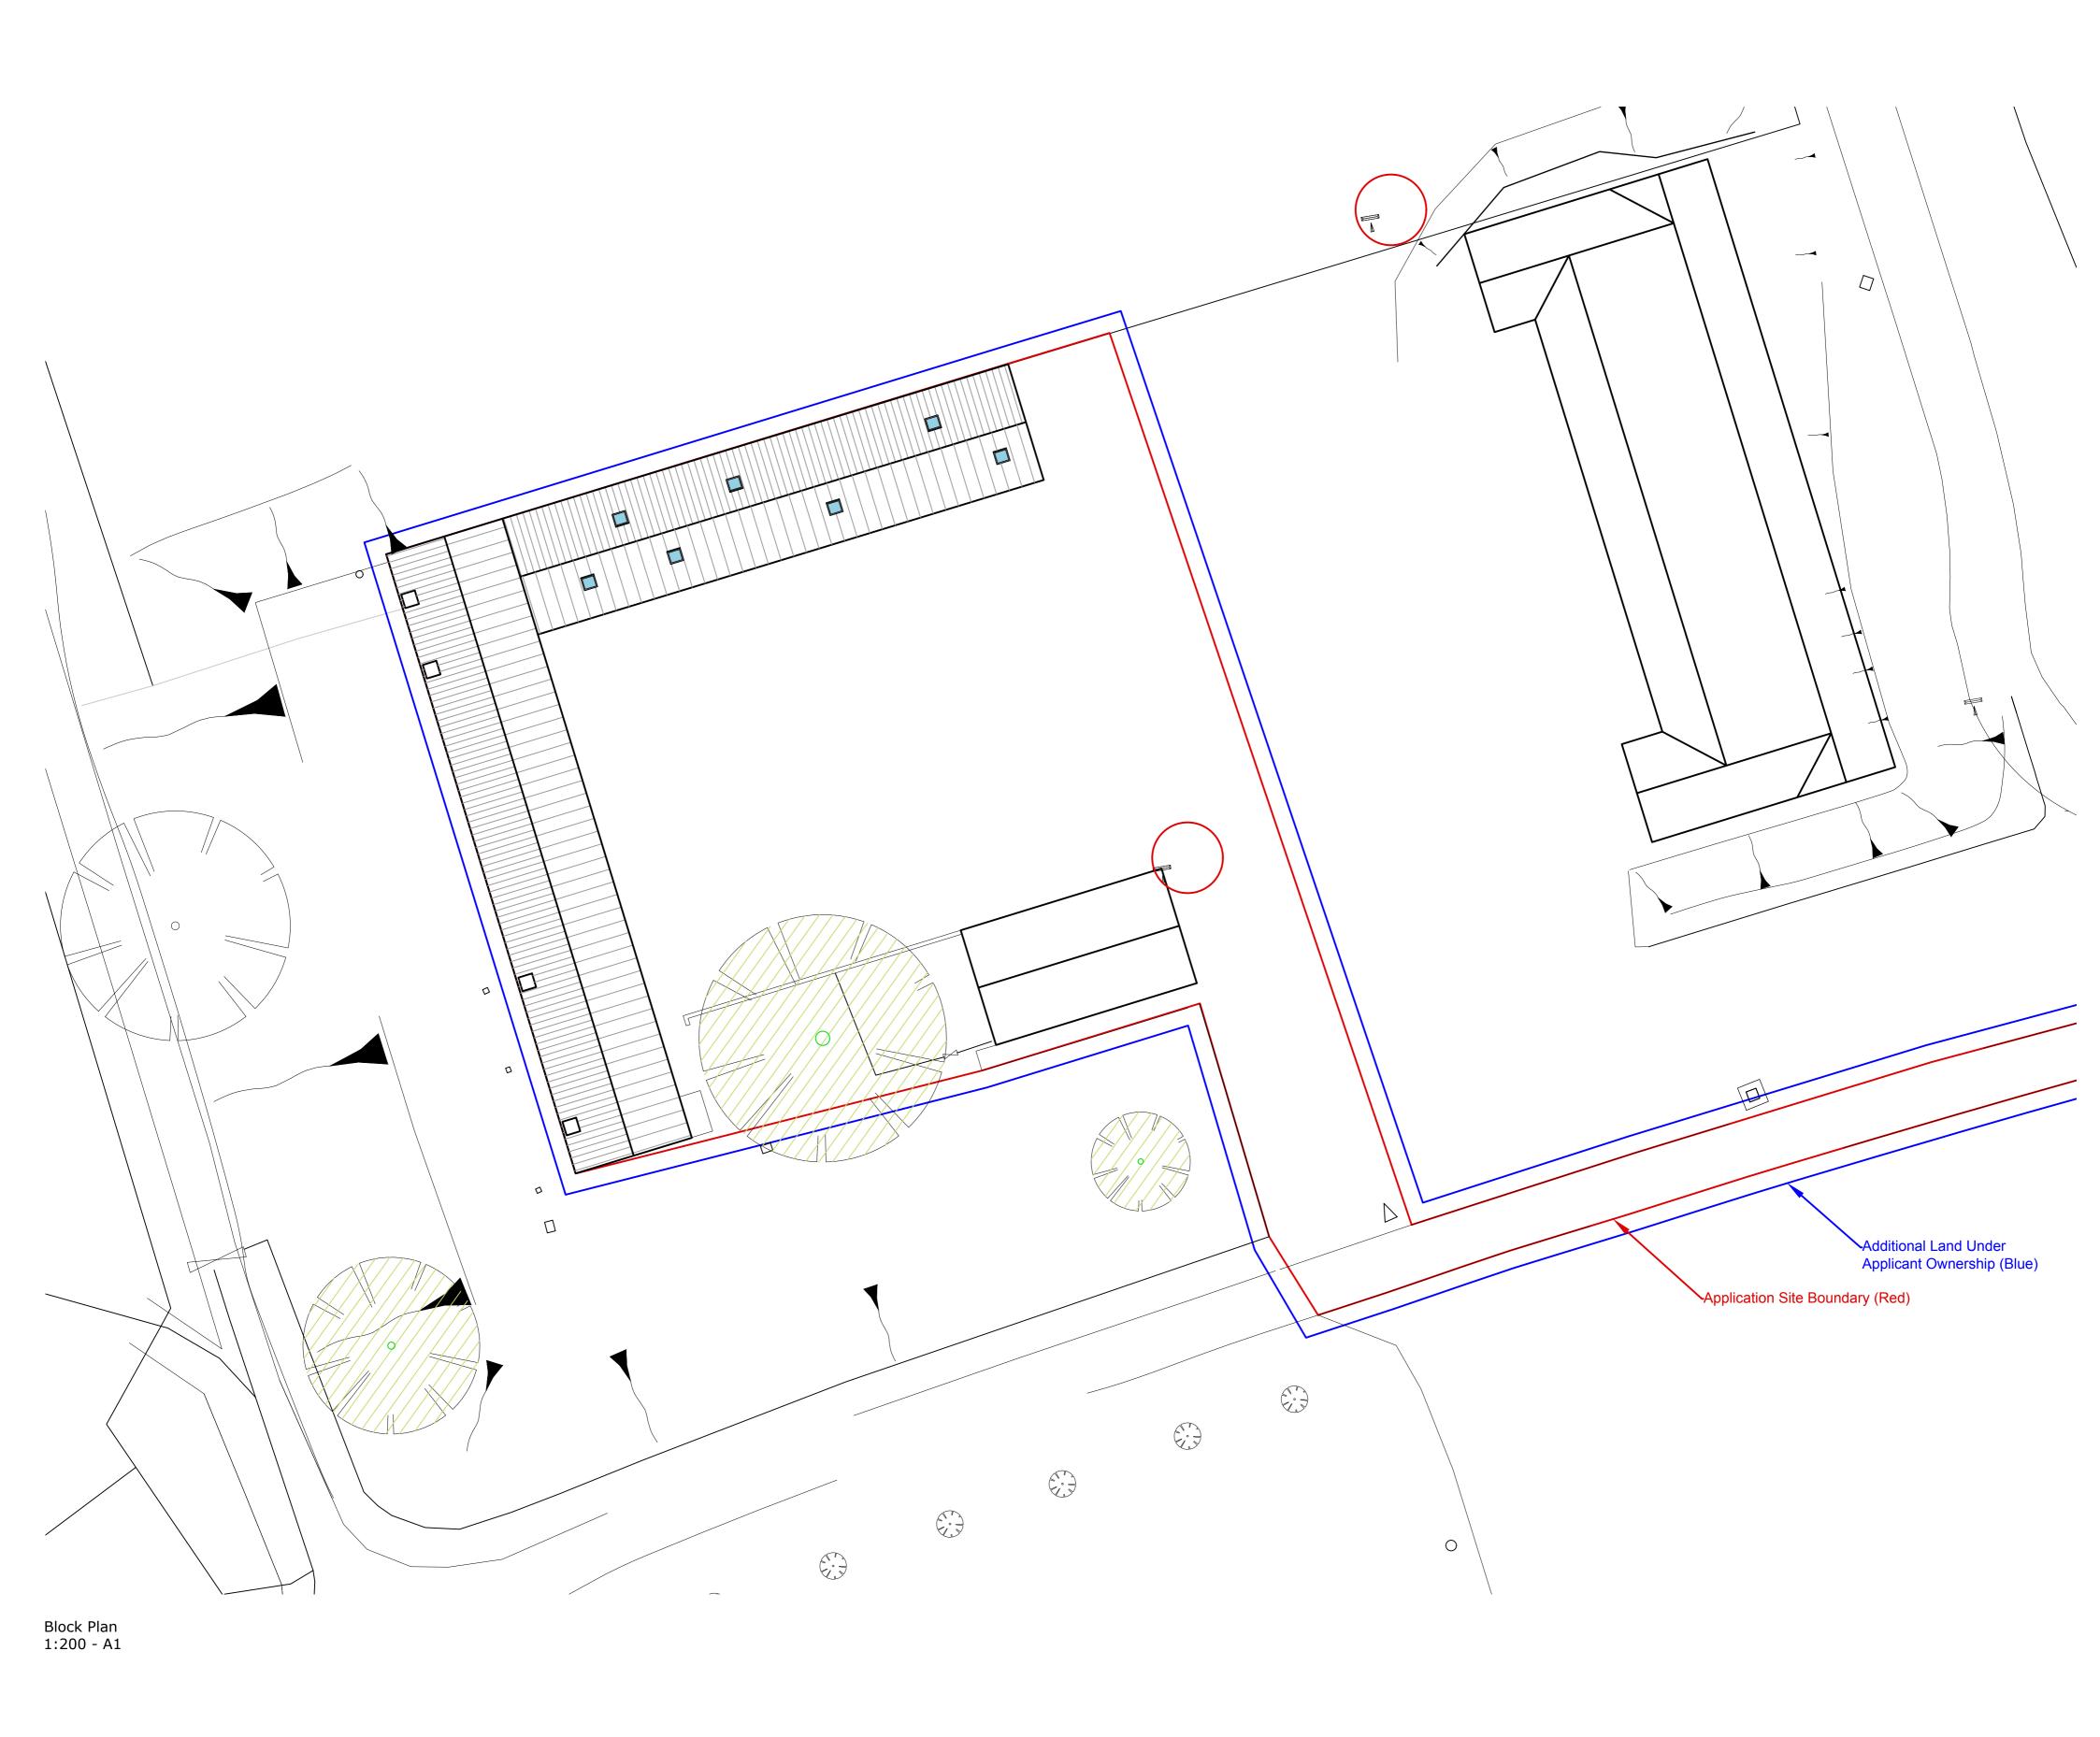

CLIENT

Doddington Farms LLP

DRAWING TITLE

Proposed Site Location and Block Plan

August 2023 E.B

SCALE
As Shown @ A1 2735-A1-04a

Copyright: This drawing and its entire contents are protected under the Copyright (Designs and Patents) Act 1990, and no portion shall be copied, duplicated, or otherwise reproduced and/or transmitted by any means whatsoever, without the prior written consent of the Author. Do Not scale from this drawing. Work to figured dimensions only. All dimensions ento be checked on site prior to commencement of works. Any discrepancies must be brought to the attention of the Architect prior to commencement of works on site.