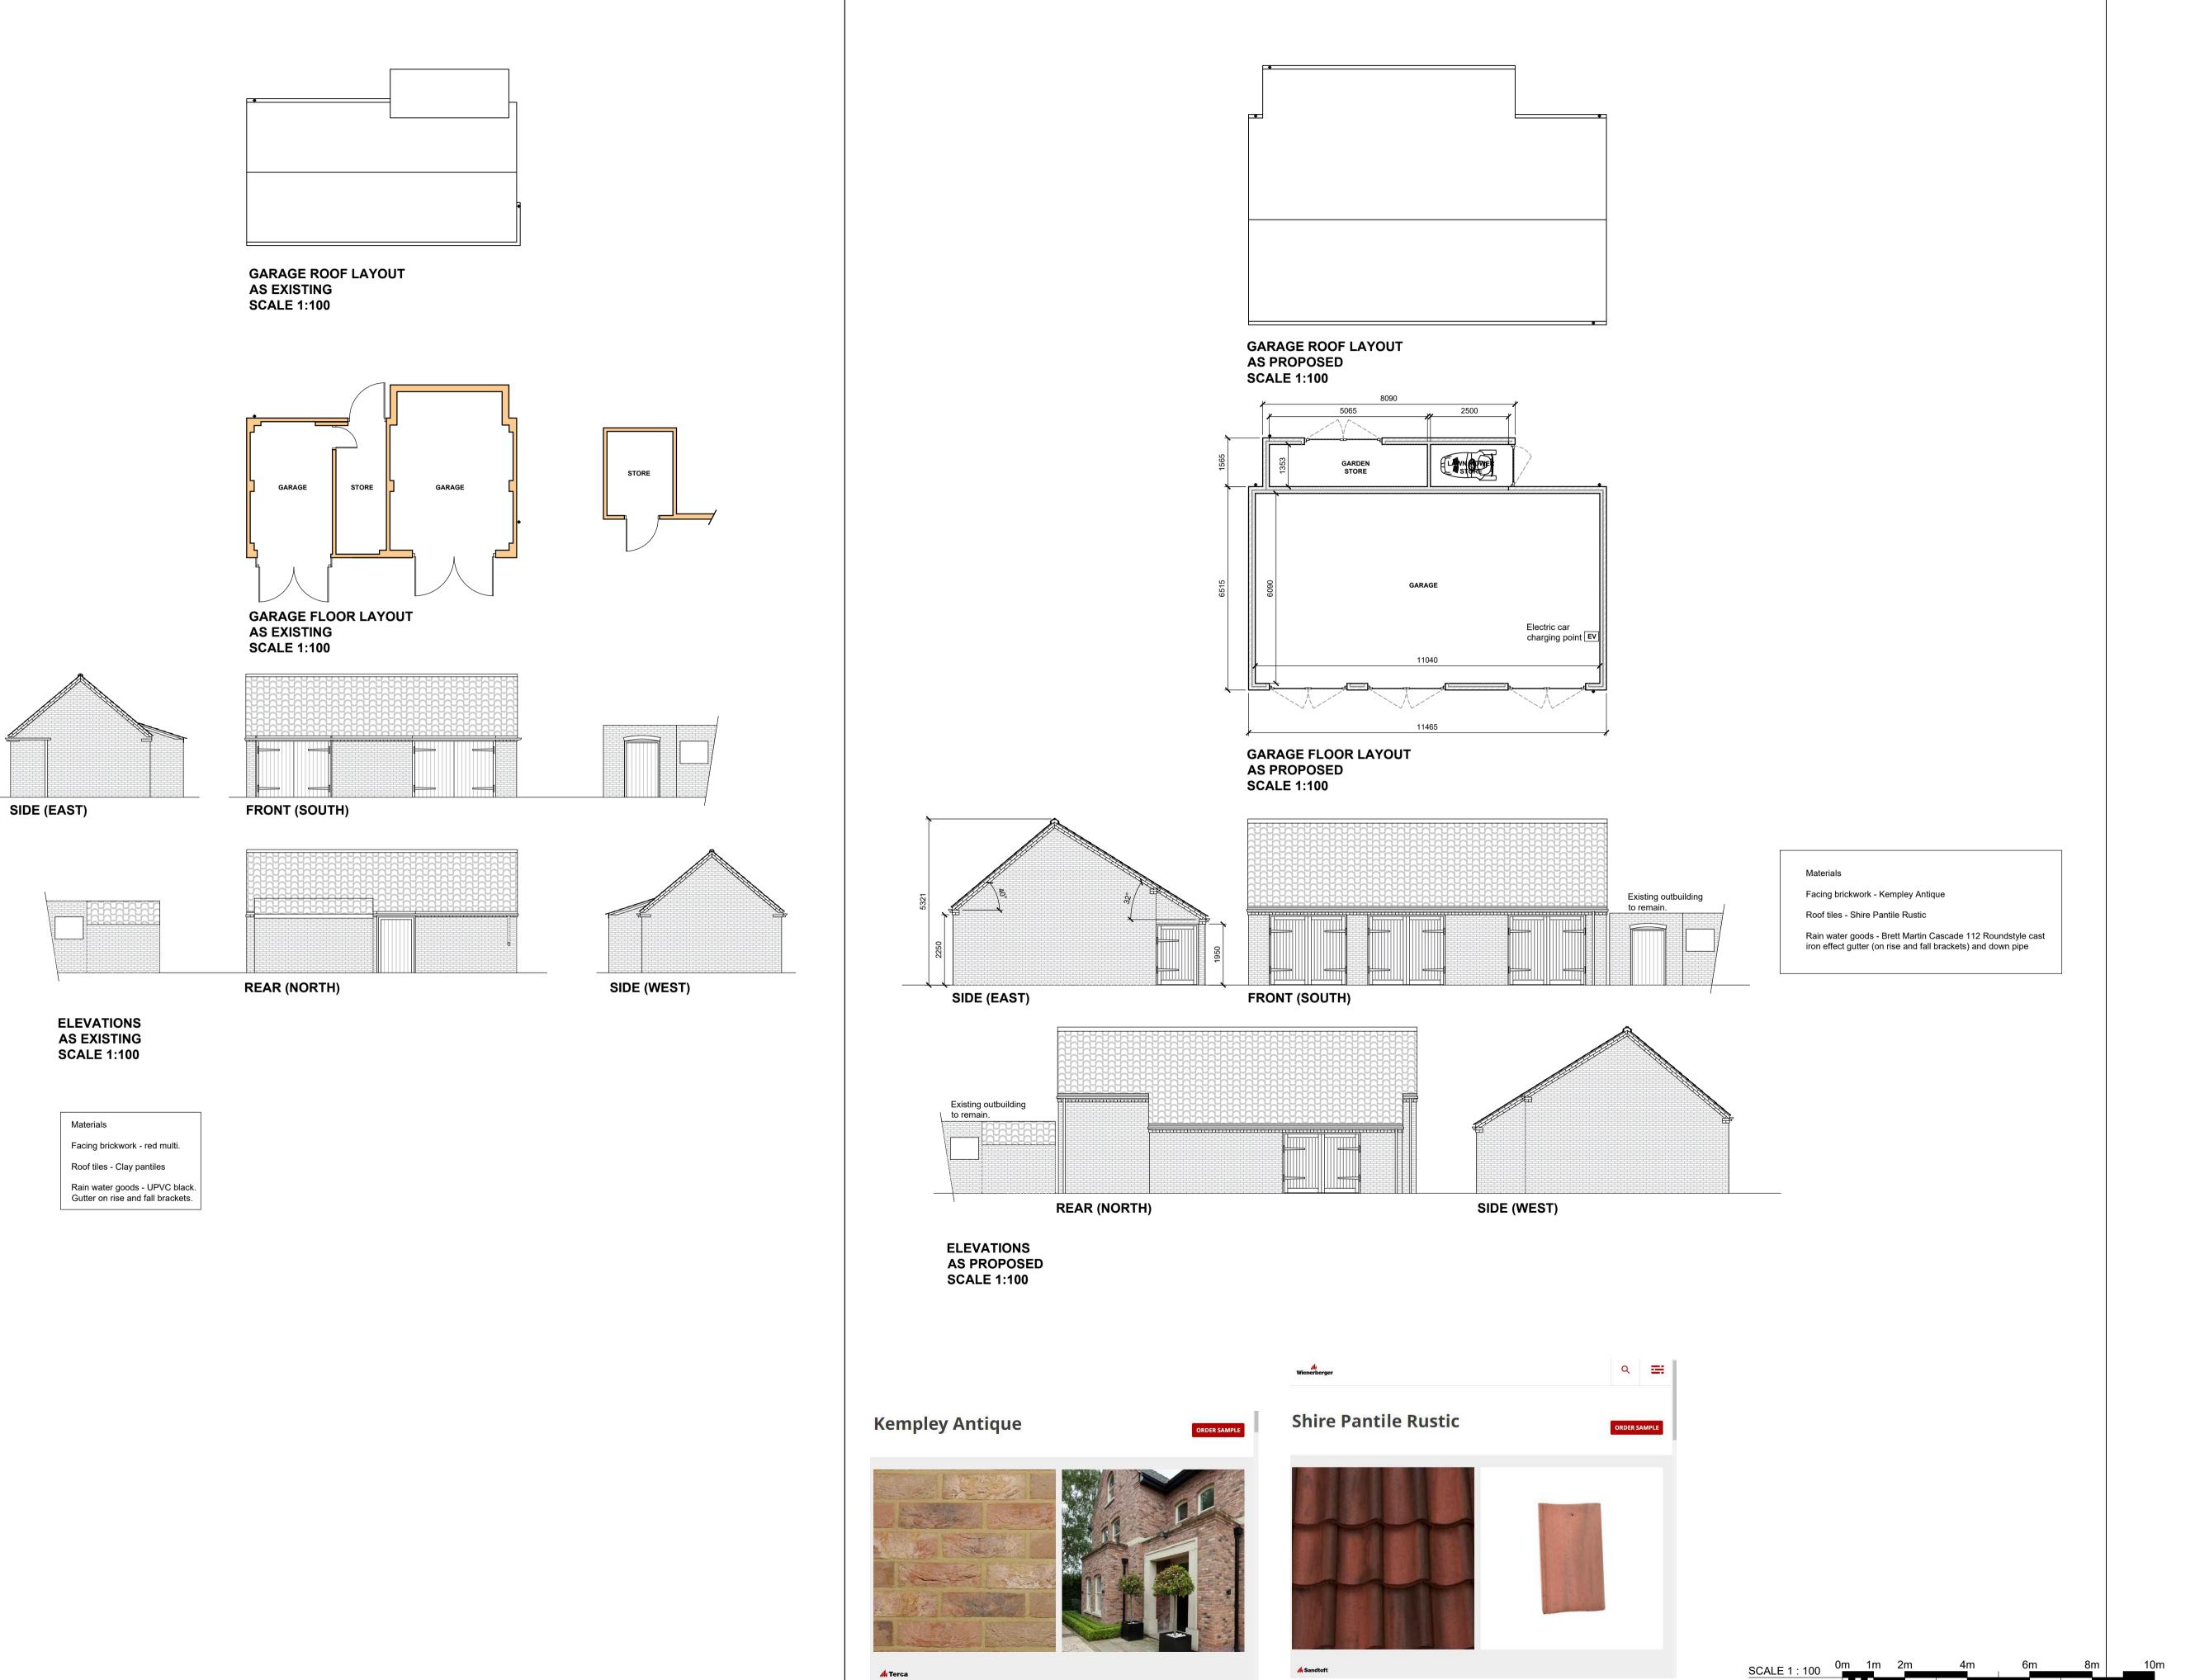

Actua

PL1 08.09.23 Materials added. rcw
rev: date: description: by:

VERTICALEDGE \$\frac{8}{2}\$

CLIENT
Mr & Mrs Stopford
ADDRESS

Long Cottage 51 High Street Swinderby

DRAWING

Floor Plan & Roof Plan As Existing & As Proposed

PLANNING APPLICATION ISSUE

DATE July 2023 SCALE as shown at A1

VED738 02

VERTICAL EDGE DESIGN
m: 07853 270155
e: info@verticaledgedesign.co.uk
www.verticaledgedesign.co.uk

PL1