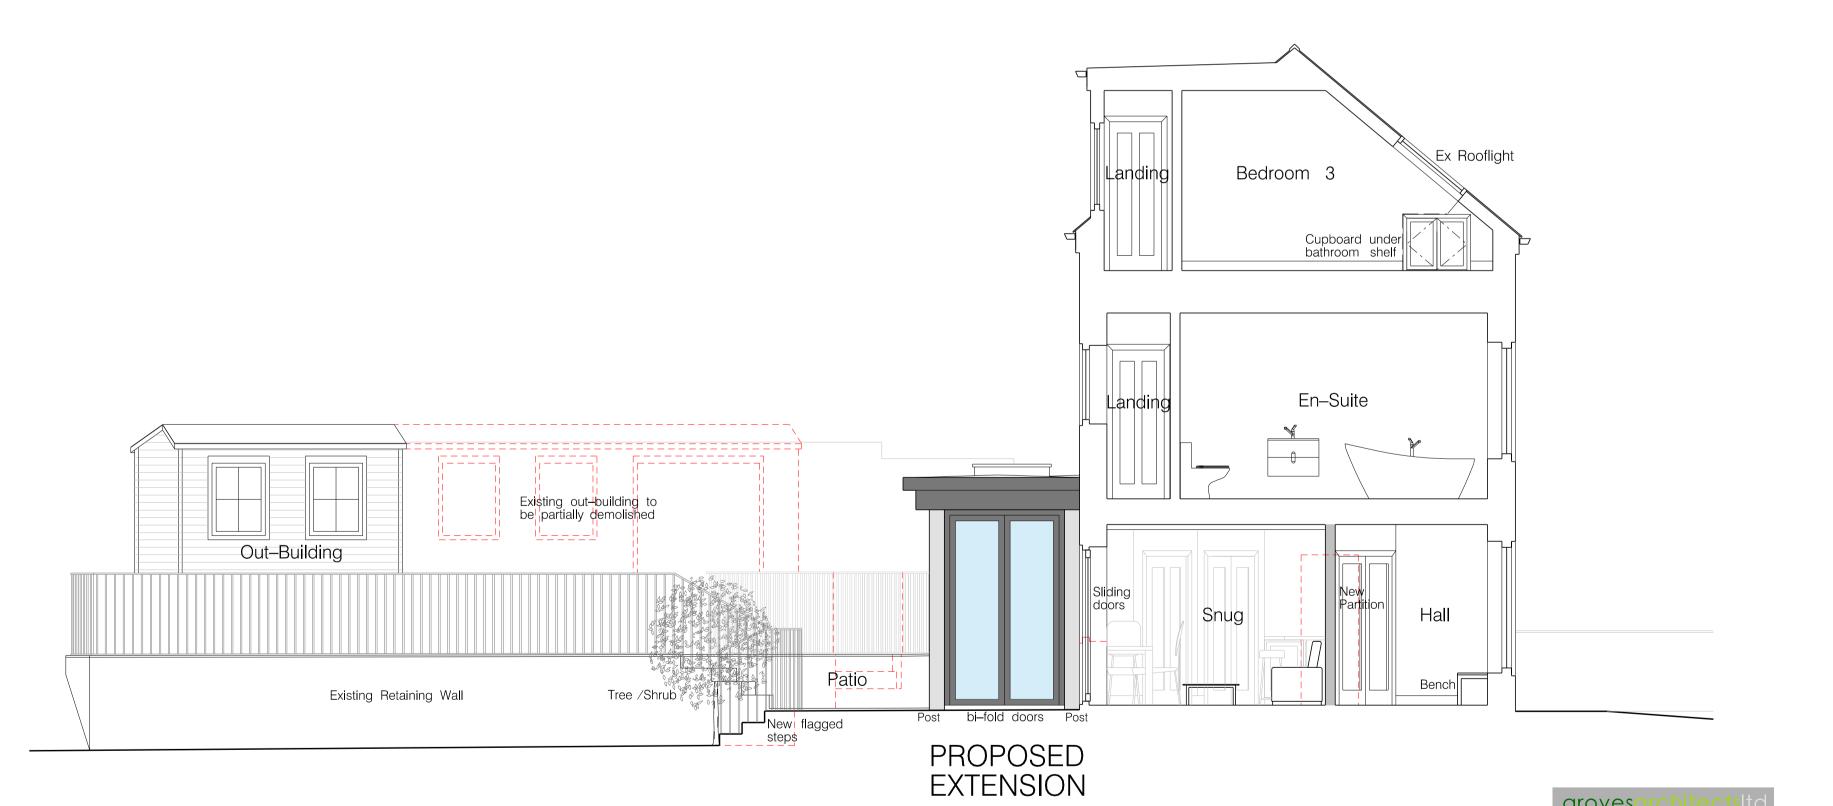

Red dotted lines indicates existing structure / materials to be removed / demolished \_\_\_\_\_

PROPOSED EAST ELEVATION / SECTION A-A

| grovesarchitectsita                                                                                                                     |
|-----------------------------------------------------------------------------------------------------------------------------------------|
| Suite A, Canal Wharf, Eshton Road,<br>Gargrave, North Yorkshire, BD23 3SE<br>Tel 01756 748648<br>e-mail: design@groves-architects.co.uk |
| Contract<br>THE WHITE HOUSE<br>HALL AVENUE<br>SUTTON In CRAVEN                                                                          |
| Client<br>MR & MRS TAYLOR – SMITH                                                                                                       |
| Title<br>PRROPOSED GROUND, FIRST &<br>SECOND FLOOR LAYOUT PLANS                                                                         |
| Date   Scale @ A1   By<br>JUNE'23   1:50   MTF                                                                                          |
| Job Number Rev<br>1254 05 A                                                                                                             |