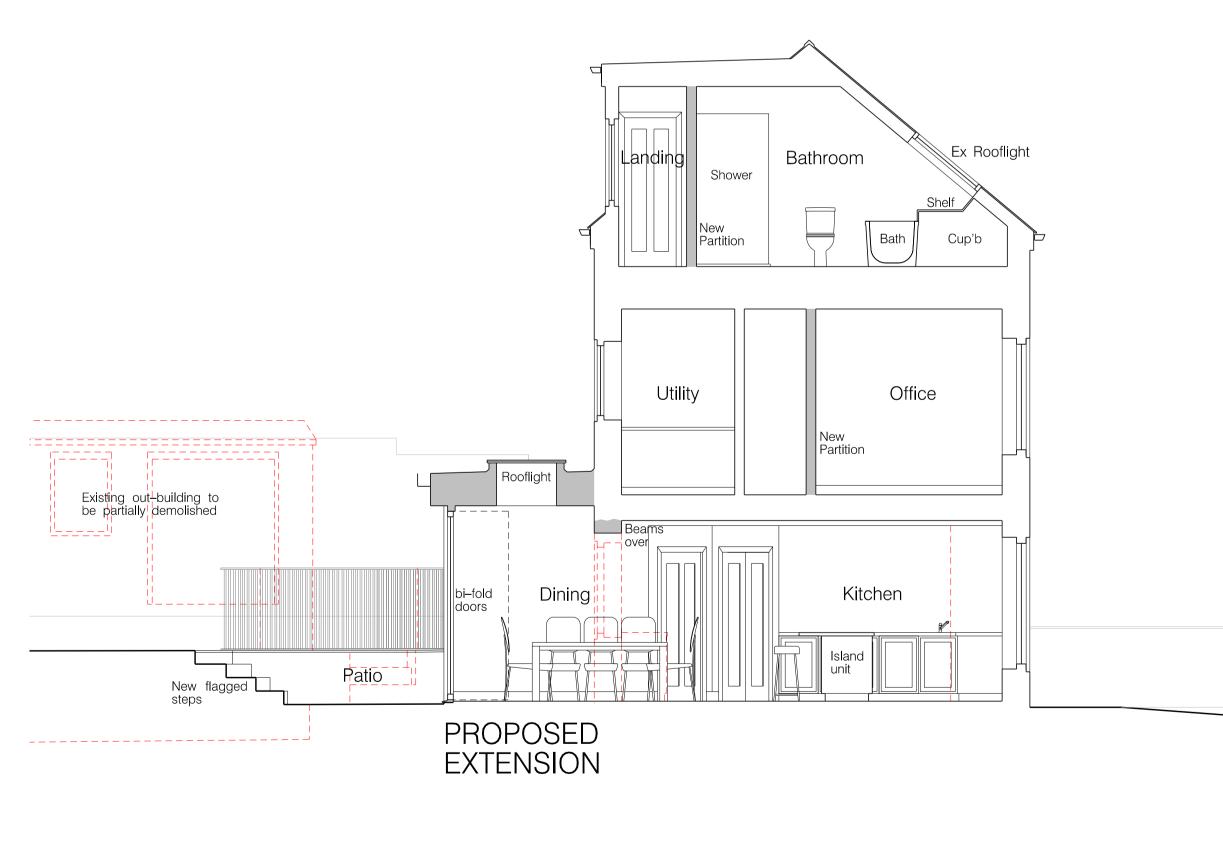

Red dotted lines indicates existing structure / materials to be removed / demolished \_\_\_\_\_

PROPOSED EAST ELEVATION / SECTION A-A

| grovesarchitectsita                                                                                                                     |
|-----------------------------------------------------------------------------------------------------------------------------------------|
| Suite A, Canal Wharf, Eshton Road,<br>Gargrave, North Yorkshire, BD23 3SE<br>Tel 01756 748648<br>e-mail: design@groves-architects.co.uk |
| Contract<br>THE WHITE HOUSE<br>HALL AVENUE<br>SUTTON In CRAVEN                                                                          |
| Client<br>MR & MRS TAYLOR – SMITH                                                                                                       |
| Title<br>PRROPOSED GROUND, FIRST &<br>SECOND FLOOR LAYOUT PLANS                                                                         |
| Date   Scale @ A1   By<br>JUNE'23   1:50   MTF                                                                                          |
| Job Number Rev<br>1254 05 A                                                                                                             |