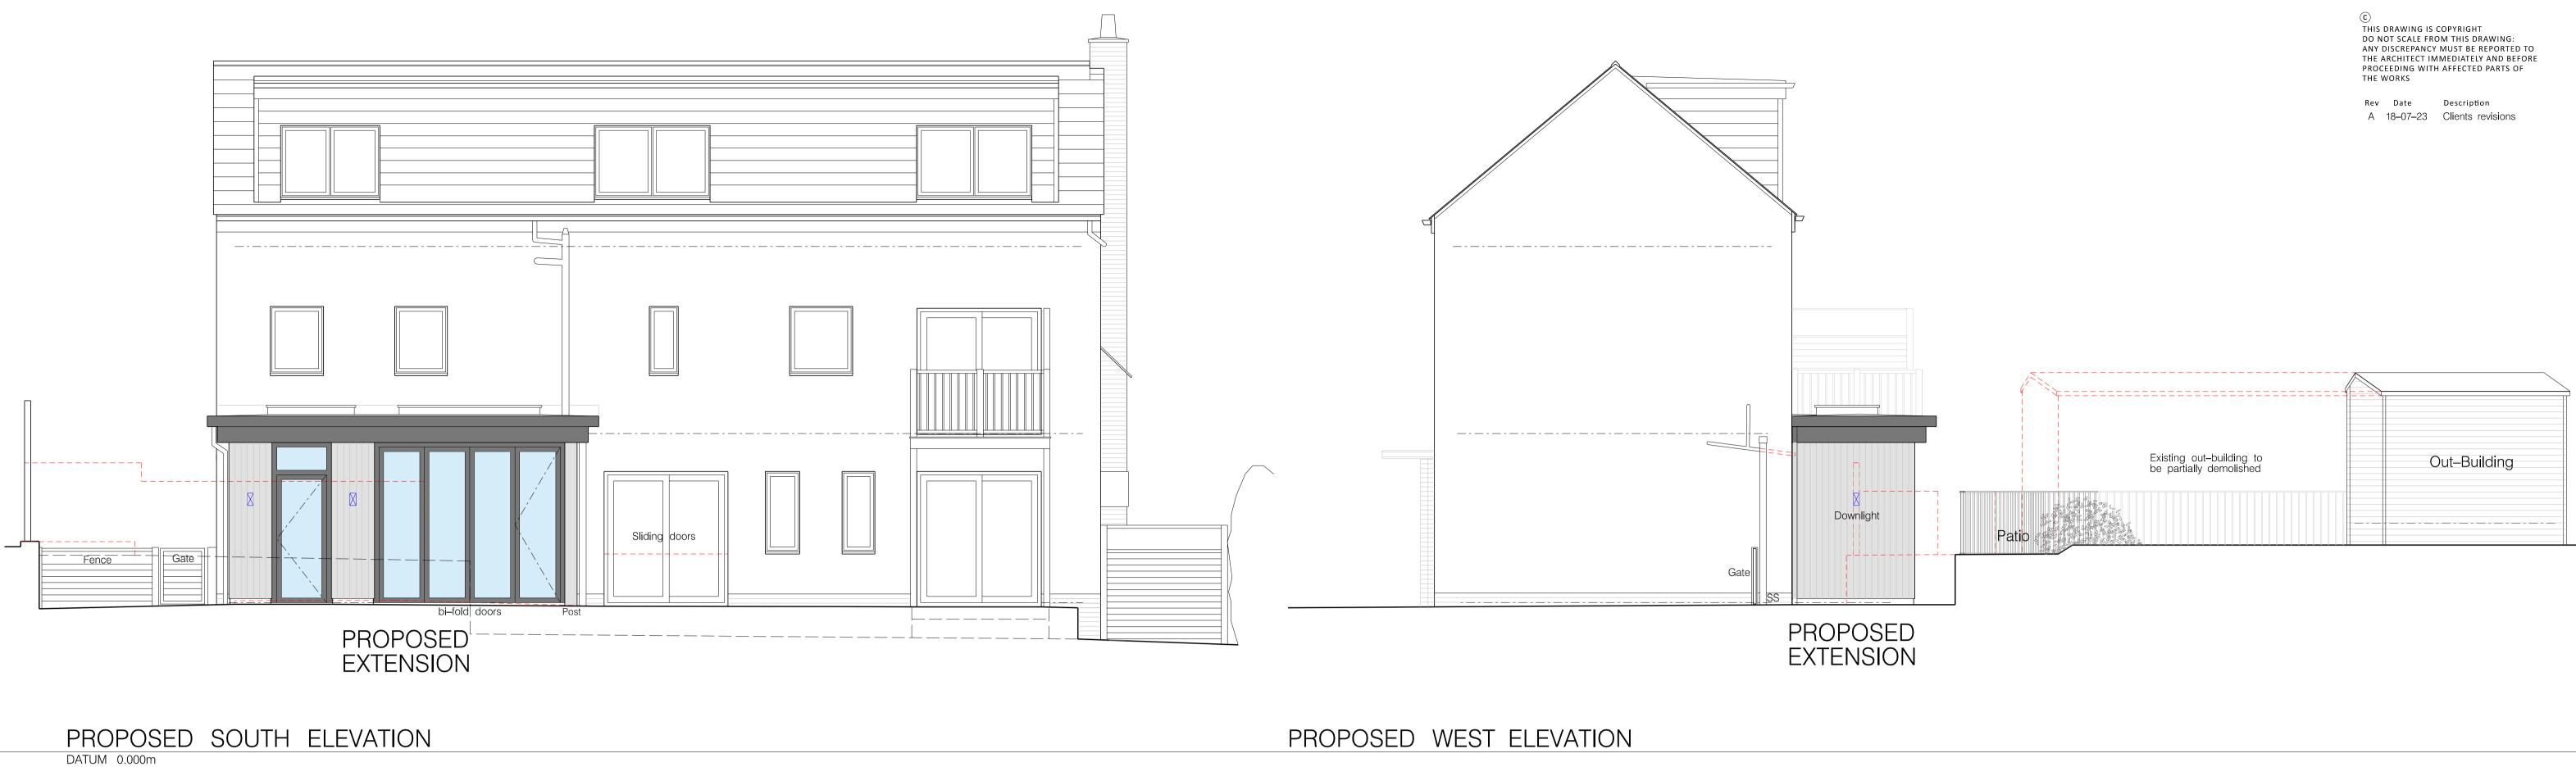

Red dotted lines indicates existing structure / materials to be removed / demolished \_\_\_\_\_

PROPOSED EAST ELEVATION / SECTION A-A

| grovesarchitectsita                                                                                                                     |
|-----------------------------------------------------------------------------------------------------------------------------------------|
| Suite A, Canal Wharf, Eshton Road,<br>Gargrave, North Yorkshire, BD23 3SE<br>Tel 01756 748648<br>e-mail: design@groves-architects.co.uk |
| Contract<br>THE WHITE HOUSE<br>HALL AVENUE<br>SUTTON In CRAVEN                                                                          |
| Client<br>MR & MRS TAYLOR – SMITH                                                                                                       |
| Title<br>PRROPOSED GROUND, FIRST &<br>SECOND FLOOR LAYOUT PLANS                                                                         |
| Date   Scale @ A1   By<br>JUNE'23   1:50   MTF                                                                                          |
| Job Number Rev<br>1254 05 A                                                                                                             |