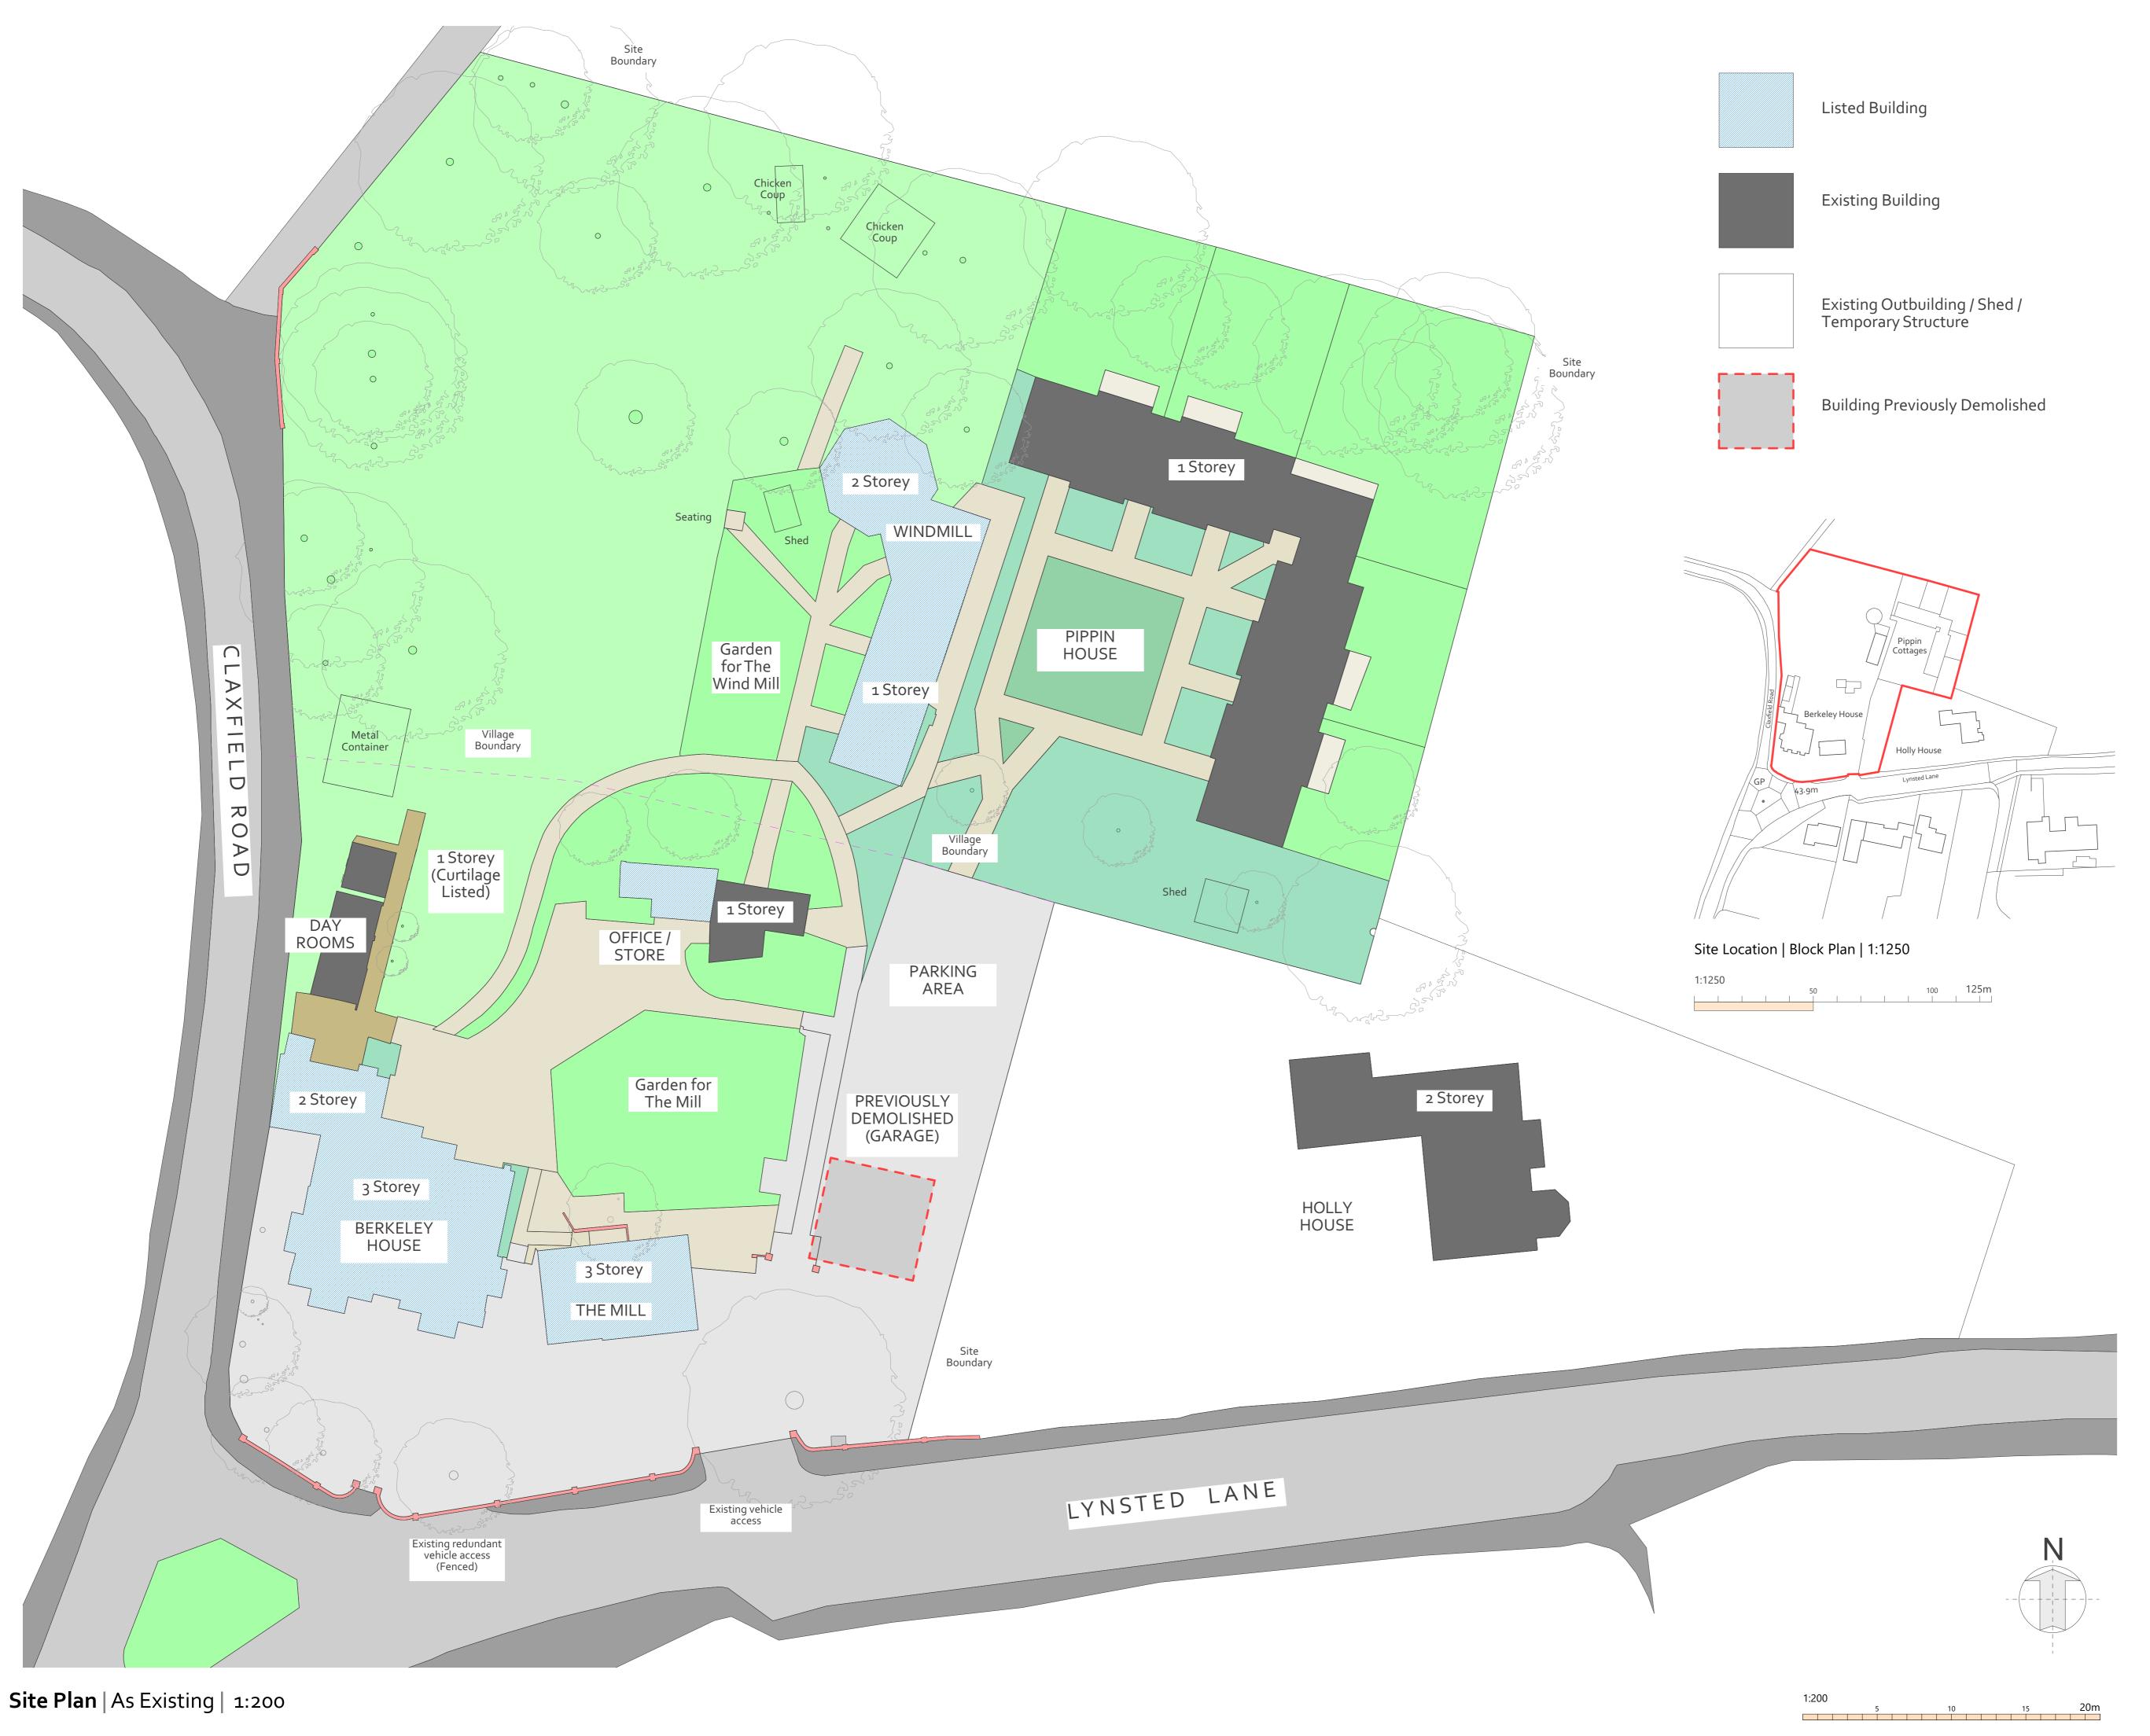

| Project  Berkeley House  Site Development  Lynsted Lane Sittingbourne  Drawing Description  Site and Location Plan As Existing  view scale @ A1 - 1:200, 1:1250  Drawing No.                  | GPM25                                       |           |
|-----------------------------------------------------------------------------------------------------------------------------------------------------------------------------------------------|---------------------------------------------|-----------|
| Client  Project  Berkeley House Site Development Lynsted Lane Sittingbourne  Drawing Description  Site and Location Plan As Existing  view scale @ A1 - 1:200, 1:1250  Drawing No.            |                                             |           |
| Client  Project  Berkeley House  Site Development  Lynsted Lane Sittingbourne  Drawing Description  Site and Location Plan As Existing  view scale @ A1 - 1:200, 1:1250 Drawn by  Drawing No. |                                             | 7 0BH     |
| Project  Berkeley House  Site Development Lynsted Lane Sittingbourne  Drawing Description  Site and Location Plan As Existing  View scale @ A1 - 1:200, 1:1250 Drawing No.  411 0             | C 11043 200010 C. IIIO@gp/112.00.dk         |           |
| Berkeley House Site Development Lynsted Lane Sittingbourne  Drawing Description Site and Location Plan As Existing  view scale @ A1 - 1:200, 1:1250 Drawing No.                               | Client                                      |           |
| Berkeley House Site Development Lynsted Lane Sittingbourne  Drawing Description Site and Location Plan As Existing  view scale @ A1 - 1:200, 1:1250 Drawing No.                               |                                             |           |
| Site Development Lynsted Lane Sittingbourne  Drawing Description  Site and Location Plan As Existing  view scale @ A1 - 1:200, 1:1250  Drawing No.                                            | Project                                     |           |
| Lynsted Lane Sittingbourne  Drawing Description  Site and Location Plan As Existing  view scale @ A1 - 1:200, 1:1250 Drawn by  Drawing No.                                                    | Berkeley House                              |           |
| Drawing Description  Site and Location Plan As Existing  view scale @ A1 - 1:200, 1:1250 Drawn by  Drawing No.                                                                                | Site Development                            |           |
| Drawing Description  Site and Location Plan As Existing  view scale @ A1 - 1:200, 1:1250 Drawn by  Drawing No.                                                                                | Lynsted Lane Sittingbou                     | urne      |
| Site and Location Plan As Existing  view scale @ A1 - 1:200, 1:1250 Drawn by  Drawing No.                                                                                                     | ,                                           |           |
| view scale @ A1 - <b>1:200, 1:1250</b> Drawn by Drawing No.                                                                                                                                   | Drawing Description                         |           |
| view scale @ A1 - <b>1:200, 1:1250</b> Drawn by Drawing No.                                                                                                                                   | Site and Location Plan As I                 | Existing  |
| Drawing No.                                                                                                                                                                                   |                                             | _         |
| Drawing No.                                                                                                                                                                                   |                                             |           |
| Drawing No.                                                                                                                                                                                   |                                             |           |
| 411 0                                                                                                                                                                                         |                                             |           |
|                                                                                                                                                                                               | view scale @ A1 - 1:200, 1:1250             | Drawn by: |
| 6                                                                                                                                                                                             | view scale @ A1 - 1:200, 1:1250 Drawing No. | Drawn by: |
|                                                                                                                                                                                               |                                             | Drawn by  |
|                                                                                                                                                                                               | Drawing No.                                 |           |