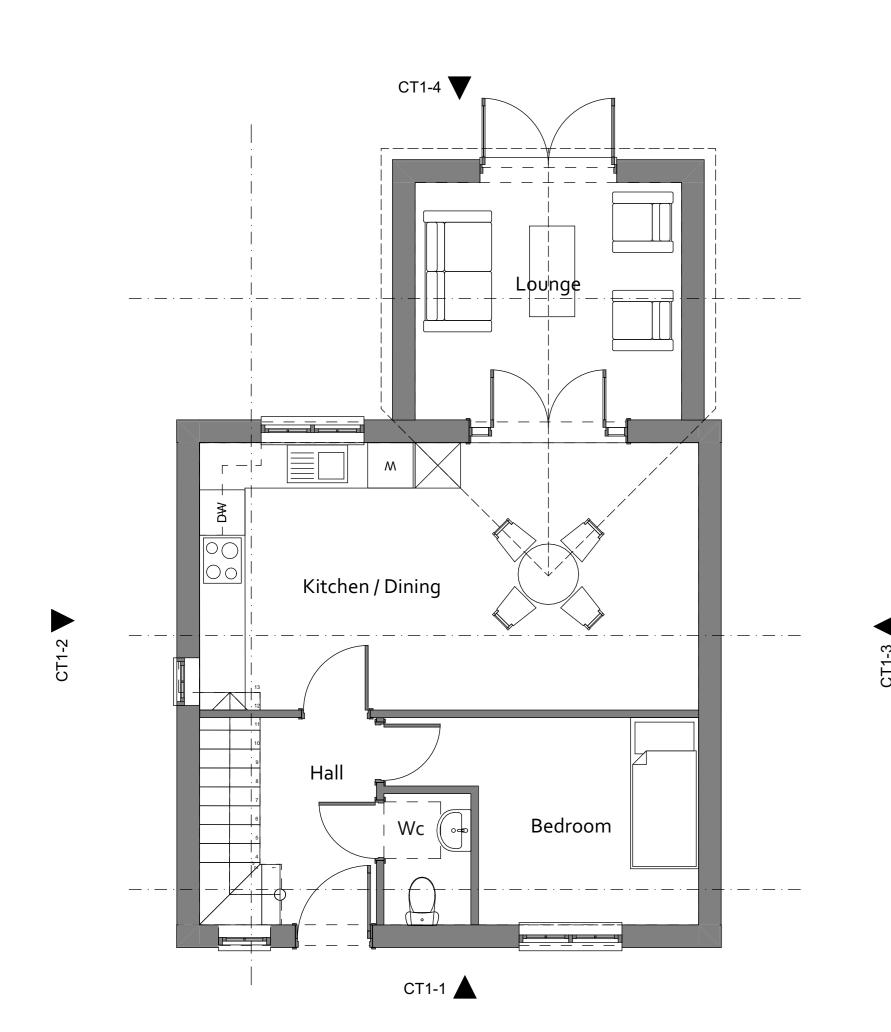

2 | First Floor Cottage 1 | 1:50

1 | Ground Floor Cottage 1 | 1:50

1 | CT1-1 Front Elevation | 1:50

2 | CT1-2 Left Flank Elevation | 1:50

3 | CT1-3 Right Flank Elevation | 1:50

4 | CT1-4 Rear Elevation | 1:50