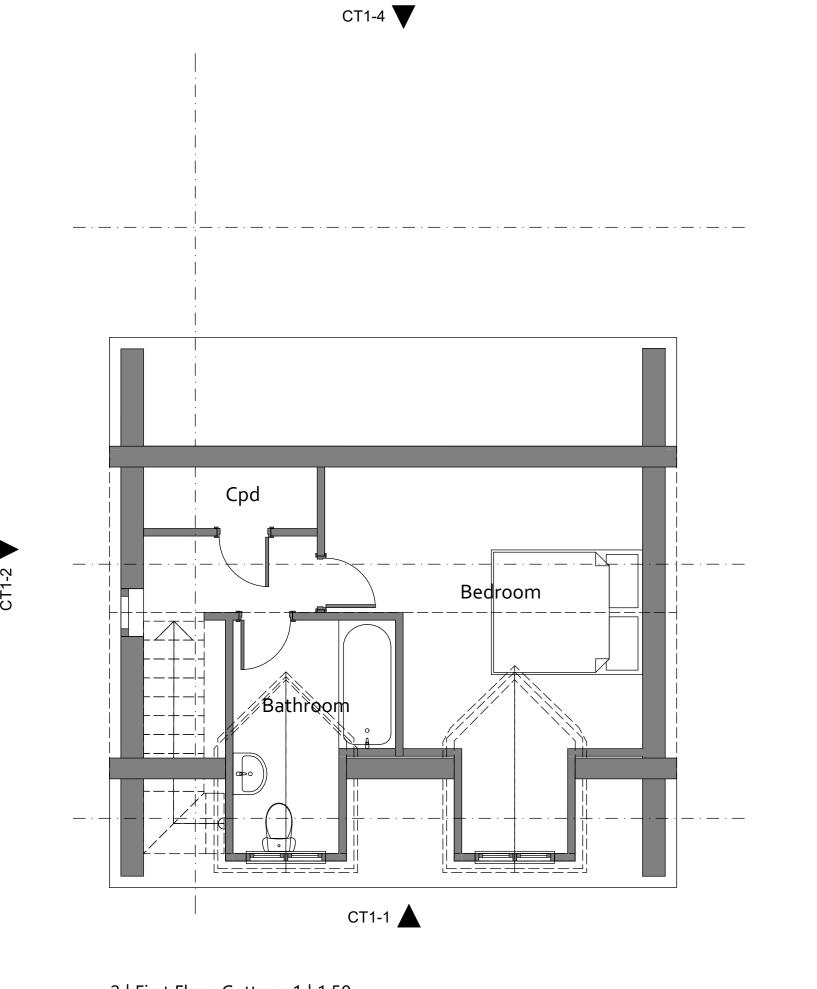

2 | First Floor Cottage 1 | 1:50

1 | Ground Floor Cottage 1 | 1:50

1 | CT1-1 Front Elevation | 1:50

2 | CT1-2 Left Flank Elevation | 1:50

3 | CT1-3 Right Flank Elevation | 1:50

4 | CT1-4 Rear Elevation | 1:50