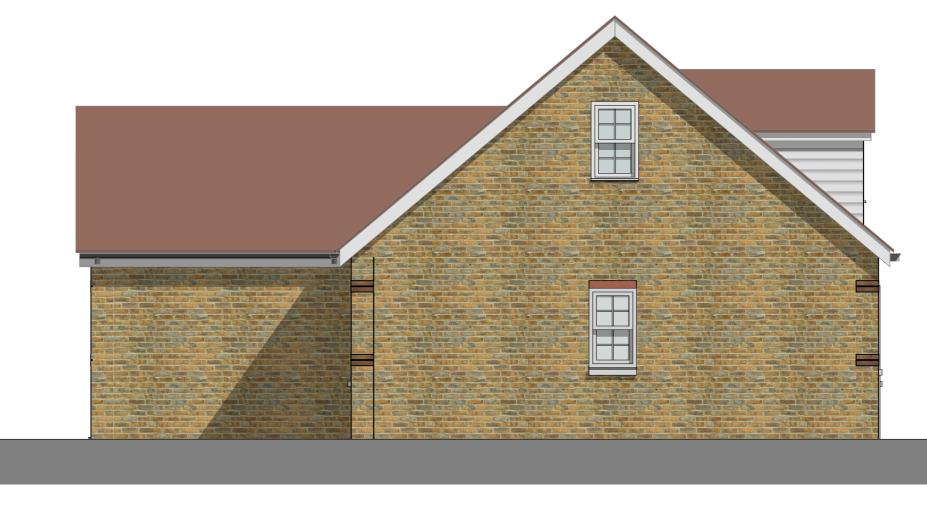

2 | First Floor Cottage 1 | 1:50

1 | Ground Floor Cottage 1 | 1:50

1 | CT1-1 Front Elevation | 1:50

2 | CT1-2 Left Flank Elevation | 1:50

3 | CT1-3 Right Flank Elevation | 1:50

4 | CT1-4 Rear Elevation | 1:50