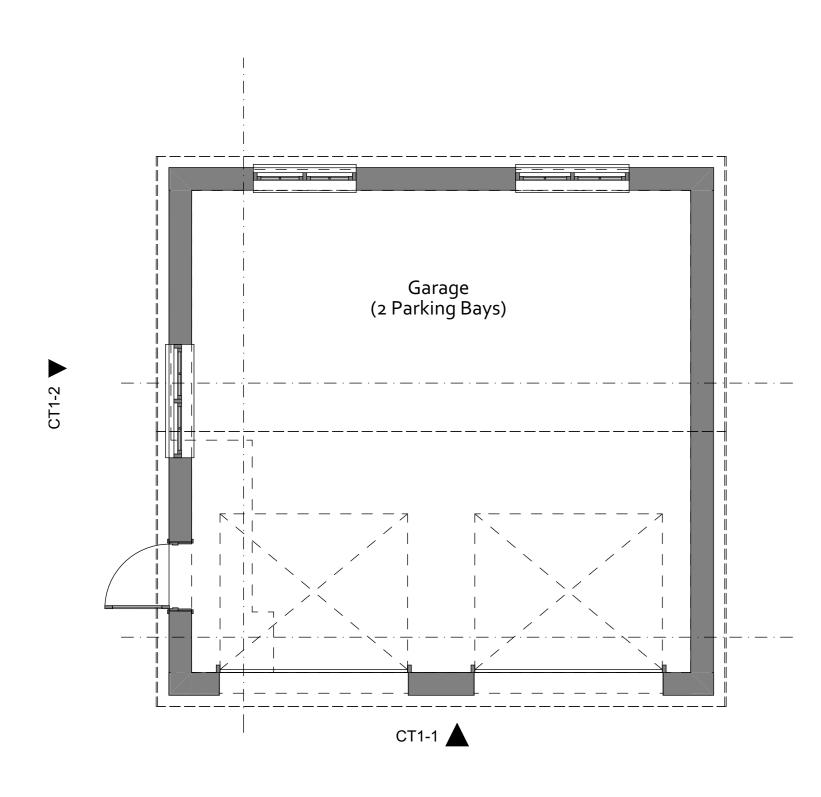

1 | Ground Floor Plan | 1:50

2 | CT1-2 Left Flank Elevation | 1:50

3 | CT1-1 Front Elevation | 1:50

4 | CT1-4 Rear Elevation | 1:50

5 | CT1-3 Right Flank Elevation | 1:50

| 3D Perspective - The Garage |

| Drawing No.                                                                                                                                      | ARCHITECTURE & DESIGN CHARTERED BUILDING SURVEYORS PROJECT MANAGEMENT PLANNING & DEVELOPMENT COach House Mews   Quex Park   Birchington   Kent   CT7 0BH | CTURE     |
|--------------------------------------------------------------------------------------------------------------------------------------------------|----------------------------------------------------------------------------------------------------------------------------------------------------------|-----------|
| Berkeley House Site Development Lynsted Lane Sittingbourne  Drawing Description  Previously Demolished Garage  view scale @ A1- 1:50 Drawing No. | Client                                                                                                                                                   |           |
| Berkeley House Site Development Lynsted Lane Sittingbourne  Drawing Description  Previously Demolished Garage  view scale @ A1- 1:50 Drawing No. |                                                                                                                                                          |           |
| Site Development Lynsted Lane Sittingbourne  Drawing Description  Previously Demolished Garage  view scale @ A1- 1:50 Drawn by Drawing No.       | Project                                                                                                                                                  |           |
| Drawing Description  Previously Demolished Garage  view scale @ A1 - 1:50 Drawing No.                                                            | Berkeley House                                                                                                                                           |           |
| Drawing Description  Previously Demolished Garage  view scale @ A1 - 1:50 Drawn by  Drawing No.                                                  | Site Development                                                                                                                                         |           |
| Previously Demolished Garage  view scale @ A1 - 1:50 Drawn by  Drawing No.                                                                       | Lynsted Lane Sittingbourne                                                                                                                               |           |
| view scale @ A1 - 1:50 Drawn by Drawing No.                                                                                                      | Drawing Description                                                                                                                                      |           |
| Drawing No.                                                                                                                                      | Previously Demolished Garage                                                                                                                             |           |
| Drawing No.                                                                                                                                      |                                                                                                                                                          |           |
| <u> </u>                                                                                                                                         | <u> </u>                                                                                                                                                 | Drawn by: |
| 411                                                                                                                                              | DIAMING INO.                                                                                                                                             |           |
|                                                                                                                                                  | 3                                                                                                                                                        |           |