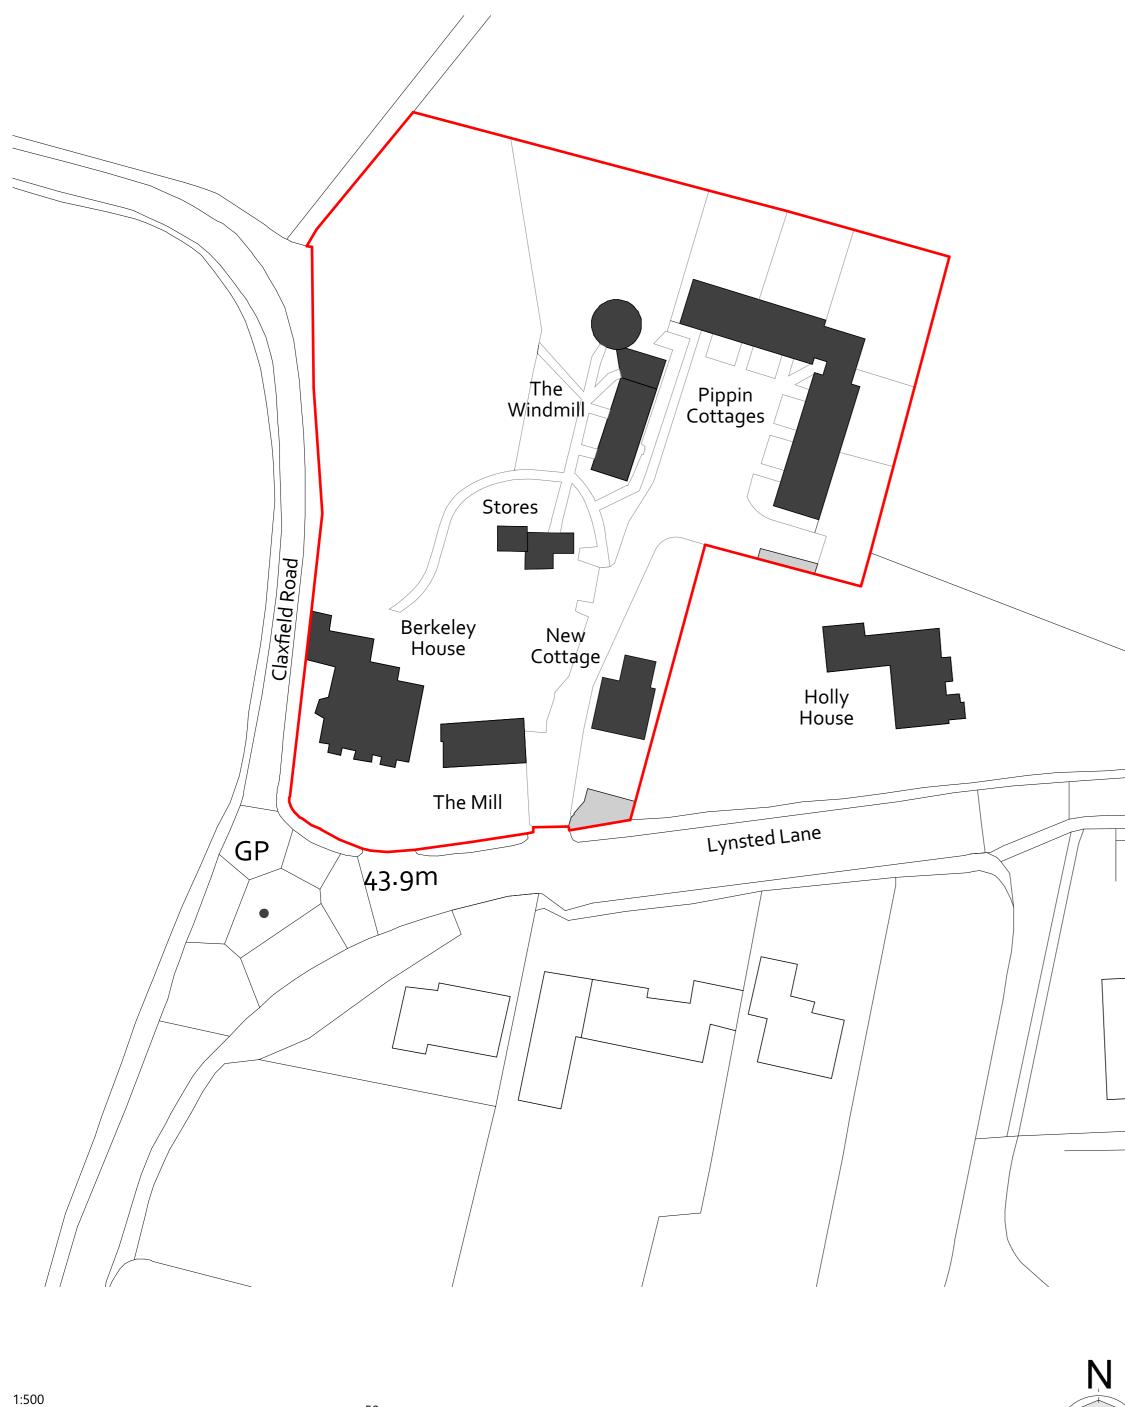

PLANNING

| Coach House Mews   Quex Park   Birchington   Kent] CT7 0BH | <u>CTURE</u> |
|------------------------------------------------------------|--------------|
| Client                                                     |              |
|                                                            |              |
| Project                                                    |              |
| Berkeley House                                             |              |
| Site Development                                           |              |
| Lynsted Lane Sittingbourne                                 |              |
| <br>Drawing Description                                    |              |
| Site Block Plan As Proposed                                |              |
| view scale @ A1 - <b>1:500</b>                             | Drawn by:    |
| Drawing No.                                                | ,            |
| 411                                                        | 02           |
| Status                                                     |              |
| PLANNING                                                   | Ро           |