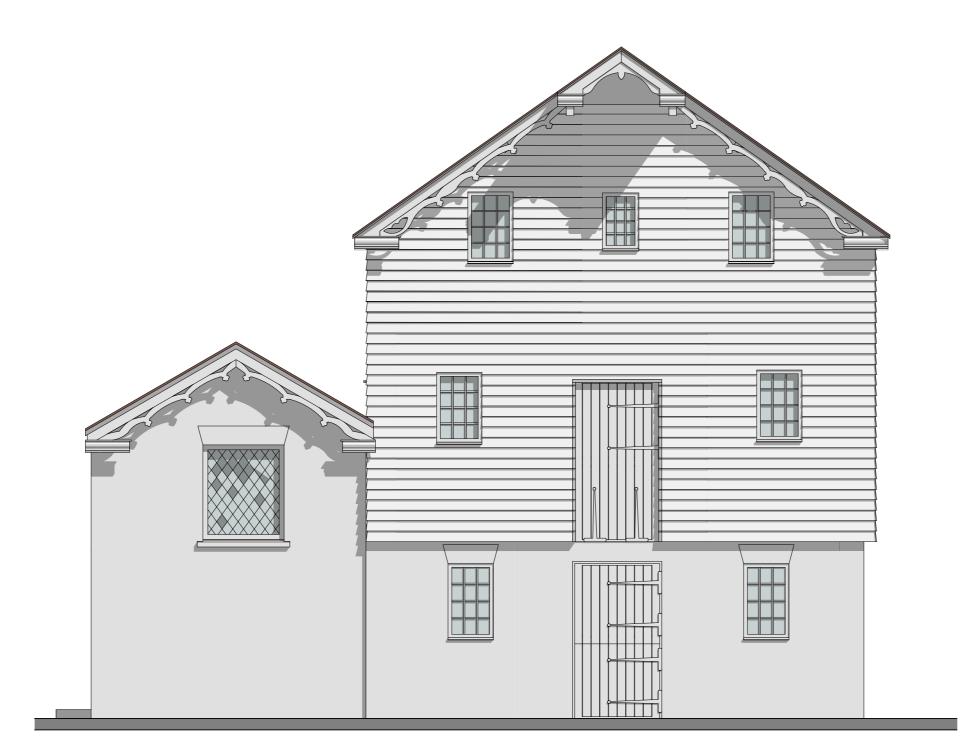

Second Floor

First Floor

**Ground Floor** 

2 | Mill House - Front Elevation | 1:50

4 | Mill House - Rear Elevation | 1:50

3 | Mill House - Right Flank Elevation | 1:50

5 | Mill House - Left Flank Elevation | 1:50