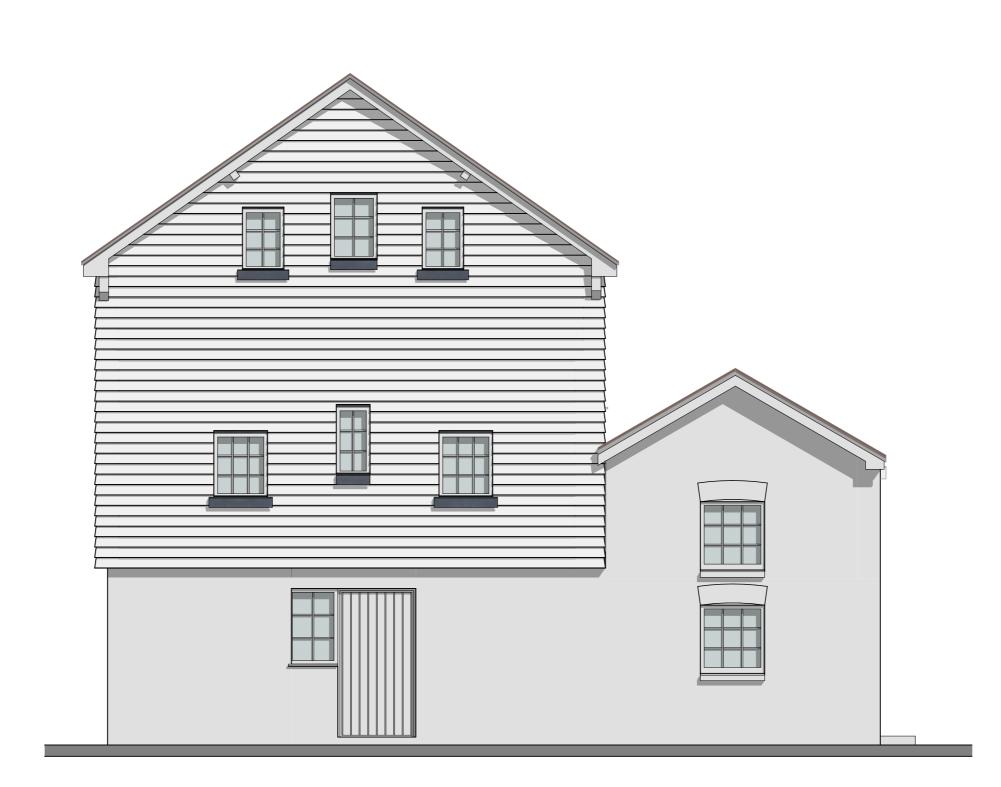

Second Floor

First Floor

**Ground Floor** 

2 | Mill House - Front Elevation | 1:50

4 | Mill House - Rear Elevation | 1:50

3 | Mill House - Right Flank Elevation | 1:50

5 | Mill House - Left Flank Elevation | 1:50

1 | Mill House - As Existing | 1:50