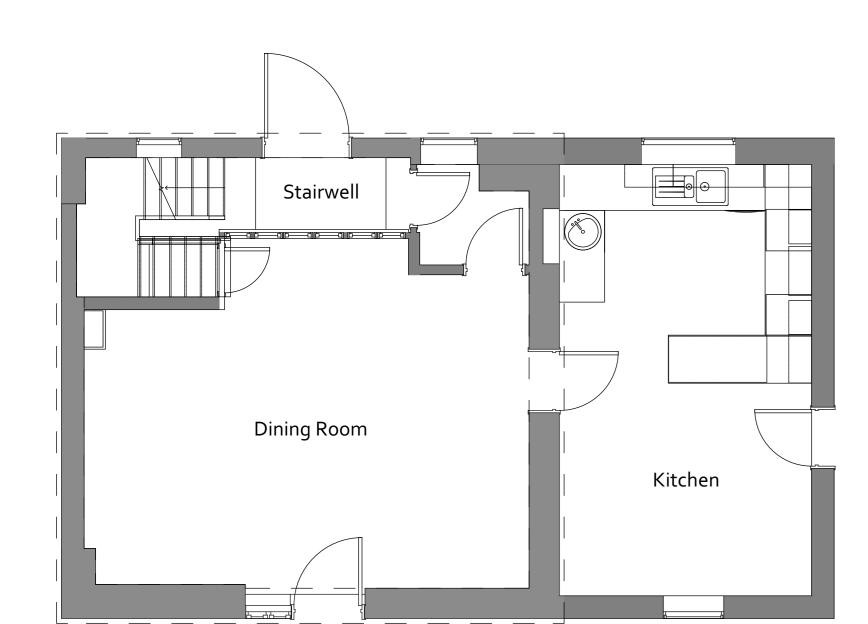

Second Floor

First Floor

**Ground Floor** 

2 | Mill House - Front Elevation | 1:50

4 | Mill House - Rear Elevation | 1:50

3 | Mill House - Right Flank Elevation | 1:50

5 | Mill House - Left Flank Elevation | 1:50

1 | Mill House - As Existing | 1:50