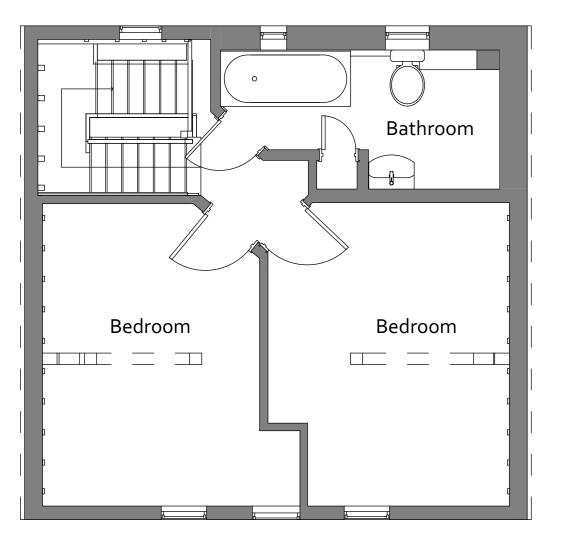

Second Floor

First Floor

**Ground Floor** 

2 | Mill House - Front Elevation | 1:50

4 | Mill House - Rear Elevation | 1:50

3 | Mill House - Right Flank Elevation | 1:50

5 | Mill House - Left Flank Elevation | 1:50

1 | Mill House - As Existing | 1:50