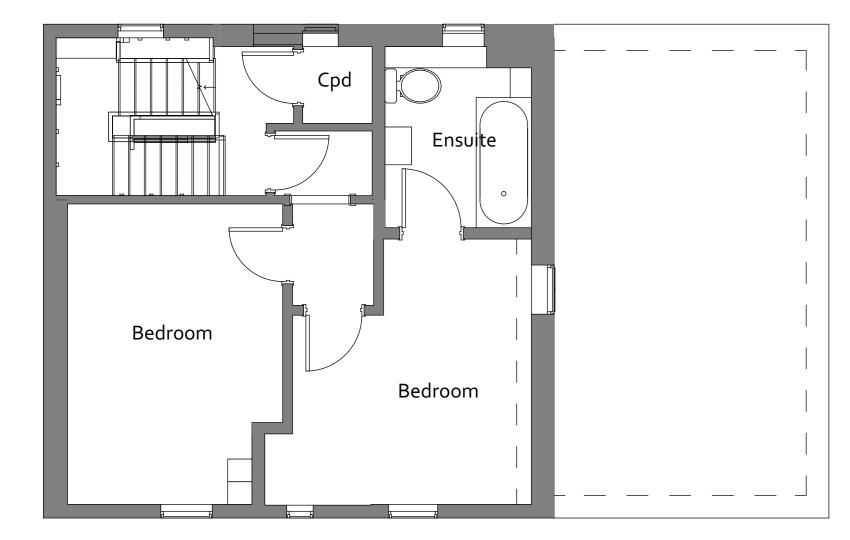

Second Floor

First Floor

**Ground Floor** 

2 | Mill House - Front Elevation | 1:50

4 | Mill House - Rear Elevation | 1:50

3 | Mill House - Right Flank Elevation | 1:50

5 | Mill House - Left Flank Elevation | 1:50

1 | Mill House - As Existing | 1:50