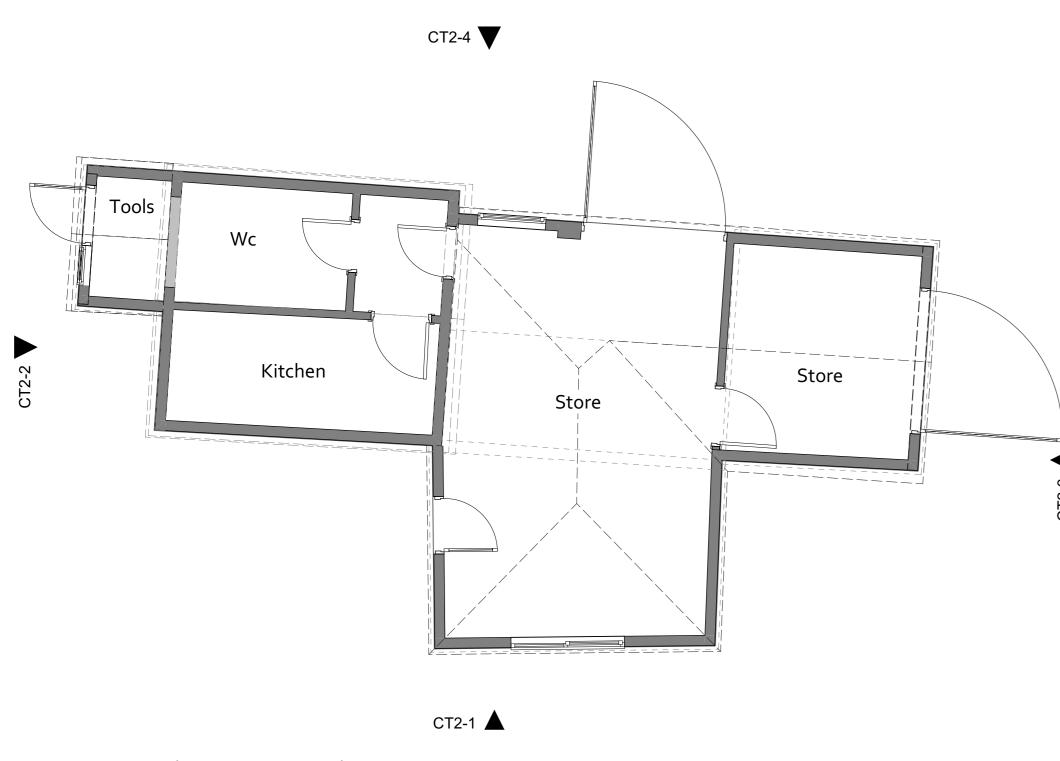

1 | Ground Floor Plan | 1:50

CT2-1 | Elevation | 1:50

CT2-2 | Elevation | 1:50

CT2-3 | Elevation | 1:50

CT2-4 | Elevation | 1:50

50 1 2 3 4 5m

New pitched tiled roofs to replace existing flat roofs and delapidated pitched roof covering