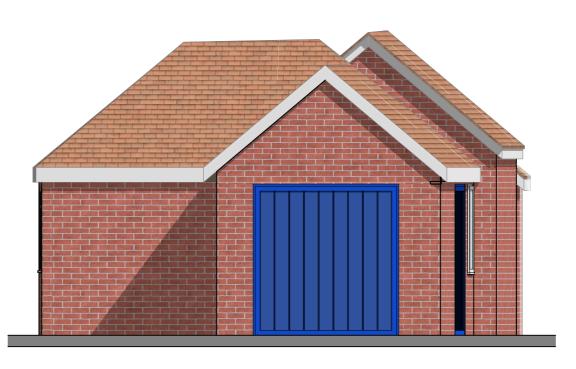

1 | Ground Floor Plan | 1:50

CT2-1 | Elevation | 1:50

CT2-2 | Elevation | 1:50

CT2-3 | Elevation | 1:50

CT2-4 | Elevation | 1:50

50 1 2 3 4 5m

New pitched tiled roofs to replace existing flat roofs and delapidated pitched roof covering